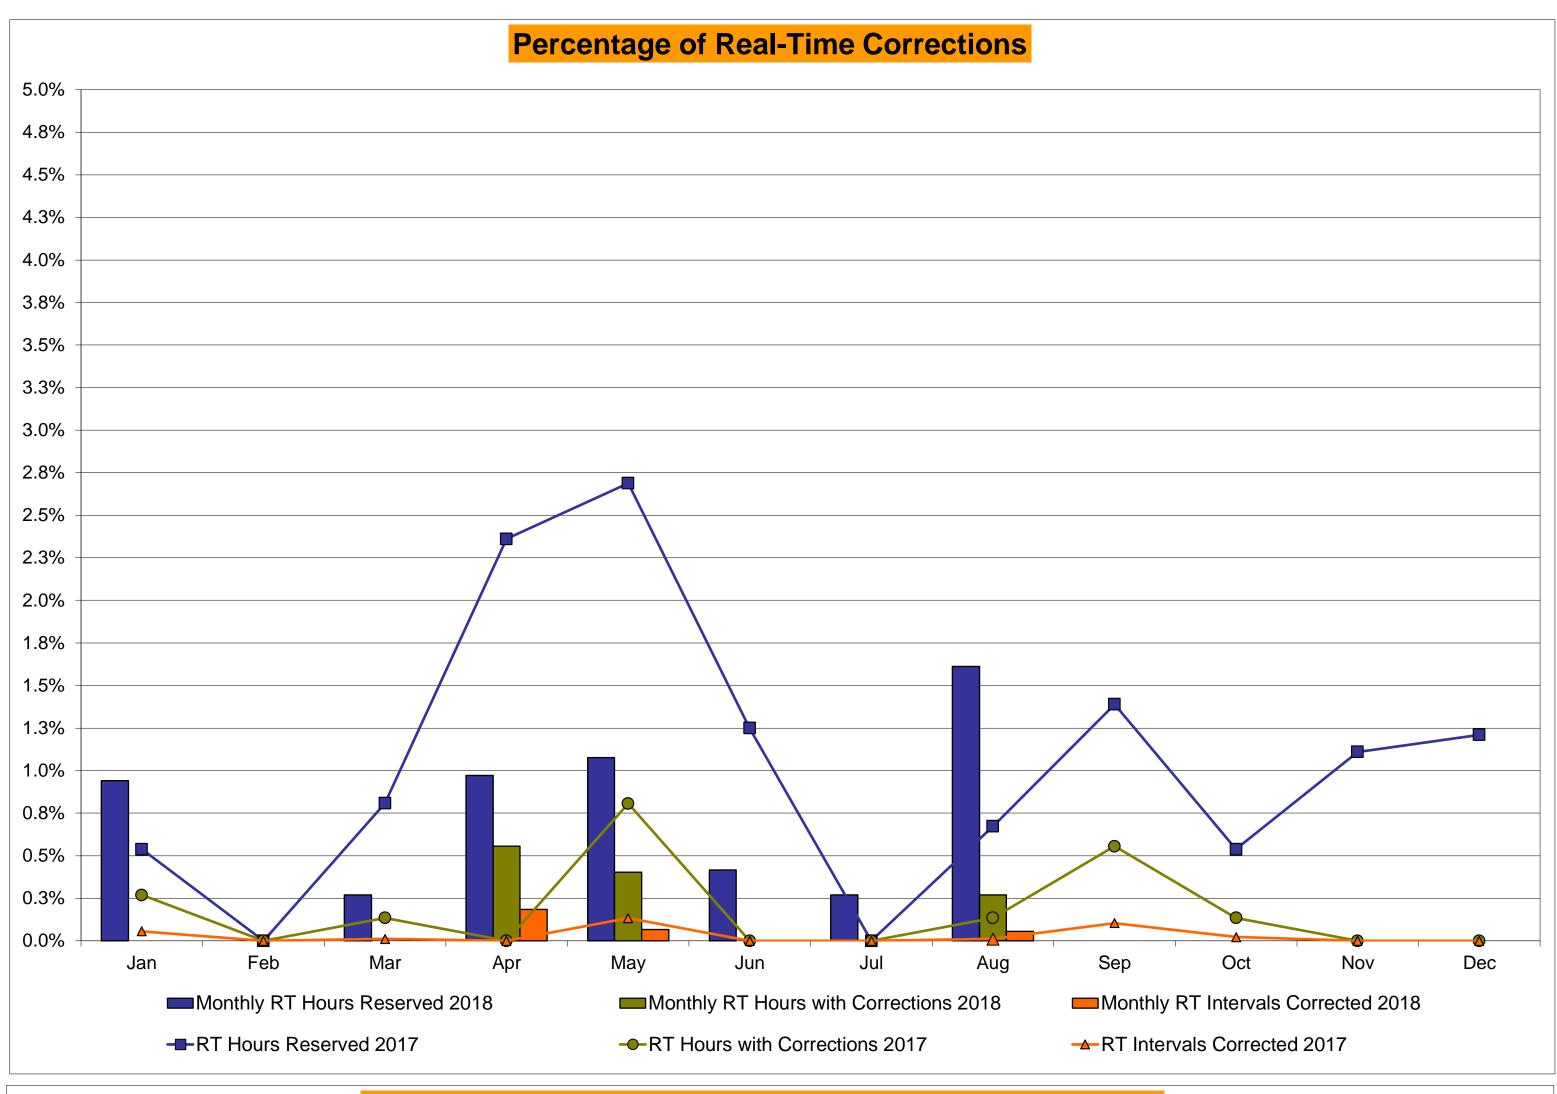

# Market Performance Highlights August 2018

- LBMP for August is \$42.56/MWh; higher than \$39.58/MWh in July 2018 and \$30.57/MWh in August 2017.
  - Day Ahead and Real Time Load Weighted LBMPs are higher compared to July.
- August 2018 average year-to-date monthly cost of \$46.37/MWh is a 30% increase from \$35.80/MWh in August 2017.
- Average daily sendout is 537 GWh/day in August; higher than 529 GWh/day in July 2018 and 477 GWh/day in August 2017.
- Natural gas and distillate prices were higher compared to the previous month.
  - Natural Gas (Transco Z6 NY) was \$3.00/MMBtu, up from \$2.87/MMBtu in July.
  - Natural gas prices are up 39.2% year-over-year.
  - Jet Kerosene Gulf Coast was \$15.67/MMBtu, up from \$15.05/MMBtu in July.
  - Ultra Low Sulfur No.2 Diesel NY Harbor was \$15.36/MMBtu, up from \$14.81/MMBtu in July.
  - Distillate prices are up 33.8% year-over-year.
- Uplift per MWh is higher compared to the previous month.
  - Uplift (not including NYISO cost of operations) is (\$0.02)/MWh; higher than (\$0.13)/MWh in July.
    - Local Reliability Share is \$0.59/MWh, higher than \$0.44/MWh in July.
    - Statewide Share is (\$0.61)/MWh, lower than (\$0.57)/MWh in July.
  - TSA \$ per NYC MWh is \$0.14/MWh.
  - Total uplift costs (Schedule 1 components including NYISO Cost of Operations) are higher than July.