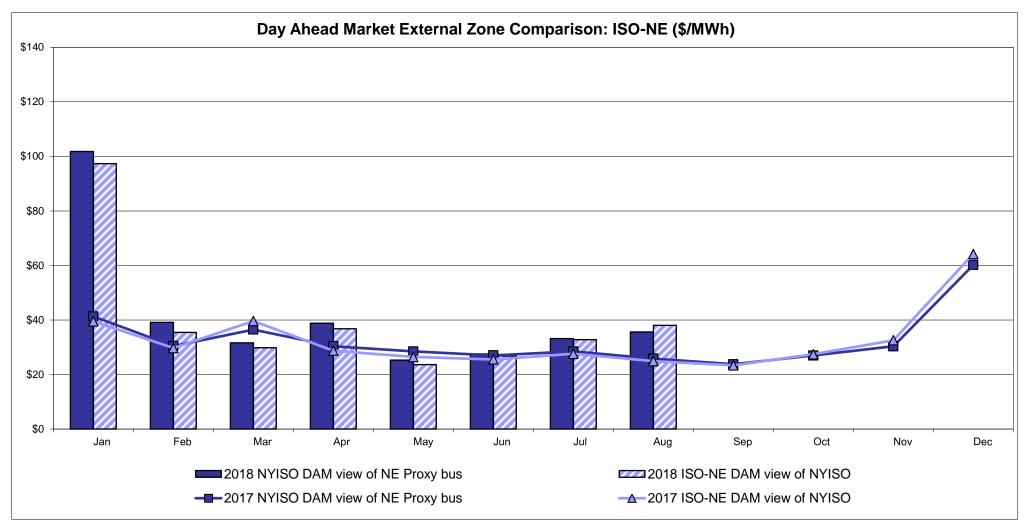

| 26.59<br>9.06<br>28.45<br>20.65       |
| Unweighted Price * Standard Deviation  RTC LBMP  Unweighted Price * Standard Deviation                | Zone O<br>30.30<br>9.59       | QUEBEC (Wheel)  Zone M  28.57 10.27              | QUEBEC (Import/Export)  Zone M  28.57 10.27              | Zone P<br>33.08<br>11.77         | <b>ENGLAND Zone N</b> 35.63 13.91  37.95 | SOUND<br>CABLE<br>Controllable<br>Line<br>41.66<br>21.81                   | NORWALK<br>Controllable<br>Line<br>38.56<br>14.97                                 | 22.89<br>Controllable<br>Line<br>41.03<br>22.89 | 25.50<br>11.97                         | 26.71<br>14.41<br>34.99                | 26.59<br>9.06                         |

<sup>\*</sup> Straight LBMP averages

















## **External Comparison ISO-New England**





## **External Comparison PJM**





## **External Comparison Ontario IESO**





Notes: Exchange factor used for August 2018 was 0.766753565404079 to US

HOEP: Hourly Ontario Energy Price Pre-Dispatch: Projected Energy Price

## **External Controllable Line: Cross Sound Cable (New England)**





#### Note:

ISO-NE Forecast is an advisory posting @ 18:00 day before.

The DAM and R/T prices at the Shorham 13899 interface are used for ISO-NE.

The DAM and R/T prices at the CSC interface are used for NYISO.

## **External Controllable Line: Northport - Norwalk (New England)**





#### Note:

ISO-NE Forecast is an advisory posting @ 18:00 day before.

The DAM and R/T prices at the Northport 138 interface are used for ISO-NE.

The DAM and R/T prices at the 1385 interface are used for NYISO