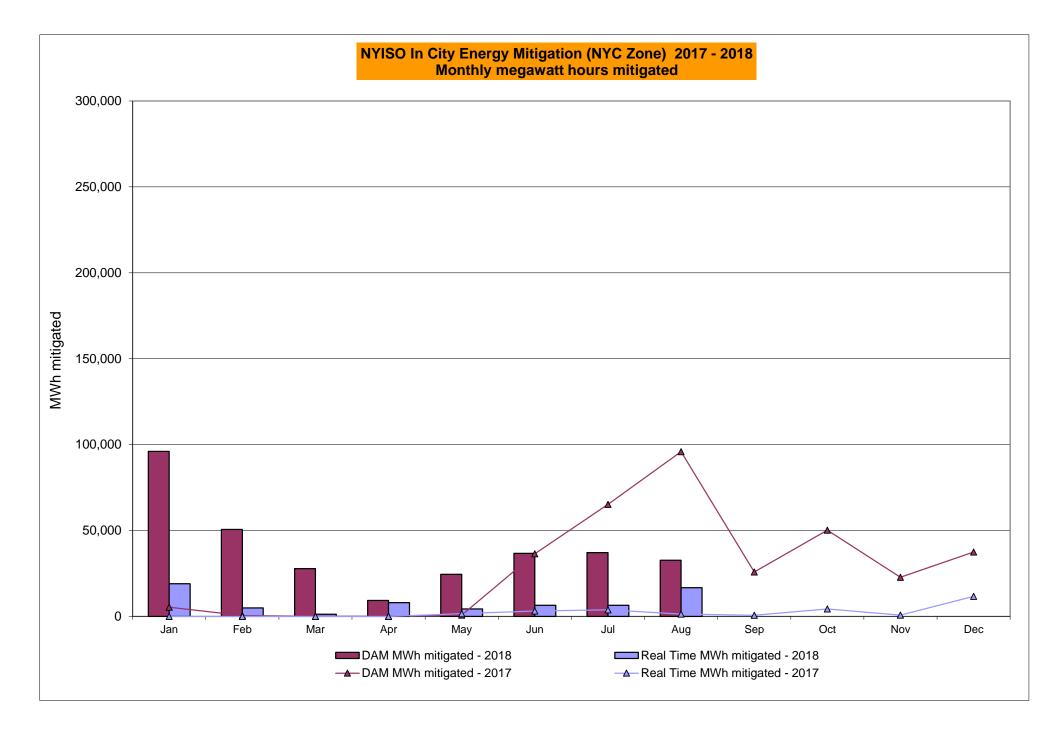

r>0.61<br>0.61<br>0.30<br>0.21<br>0.15<br>0.15<br>0.15<br>5.52<br>0.24<br>1.59<br>1.59<br>0.90<br>0.59<br>0.21<br>0.21<br>0.21<br>0.21<br>0.21<br>0.21<br>0.21 | 5.37<br>5.37<br>4.89<br>5.09<br>5.09<br>4.82<br>4.82<br>4.82<br>4.82<br>4.82<br>8.57<br>0.99<br>0.99<br>0.09<br>0.09<br>0.08<br>0.08<br>0.08<br>0.08<br>0.08<br>1.96<br>1.16<br>0.18<br>0.11<br>0.11<br>0.11         | 4.83 4.83 4.50 4.43 4.43 4.39 4.39 4.39 4.39 7.77  1.05 1.05 0.82 0.00 0.00 0.00 0.00 0.00 0.00 0.00                                                         | 4.89 4.89 4.73 4.49 4.43 4.43 4.43 4.43 13.80  1.92 1.92 1.14 0.00 0.00 0.00 0.00 0.00 0.00 0.00                                                      |

## NYISO In City Energy Mitigation - AMP (NYC Zone) 2017 - 2018 Percentage of committed unit-hours mitigated









# NYISO LBMP ZONES



#### **Billing Codes for Chart C**

| Chart - C Category Name                   | <b>Billing Code</b> | Billing Category Name                                                              |
|-------------------------------------------|---------------------|------------------------------------------------------------------------------------|
| Bid Production Cost Guarantee Balancing   | 81203               | Balancing NYISO Bid Production Cost Guarantee - Internal Units                     |
| Bid Production Cost Guarantee Balancing   | 81204               | Balancing NYISO Bid Production Cost Guarantee - External Units                     |
| Bid Production Cost Guarantee Balancing   | 81205               | Balancing NYISO Bid Production Cost Guarantee Expenditur