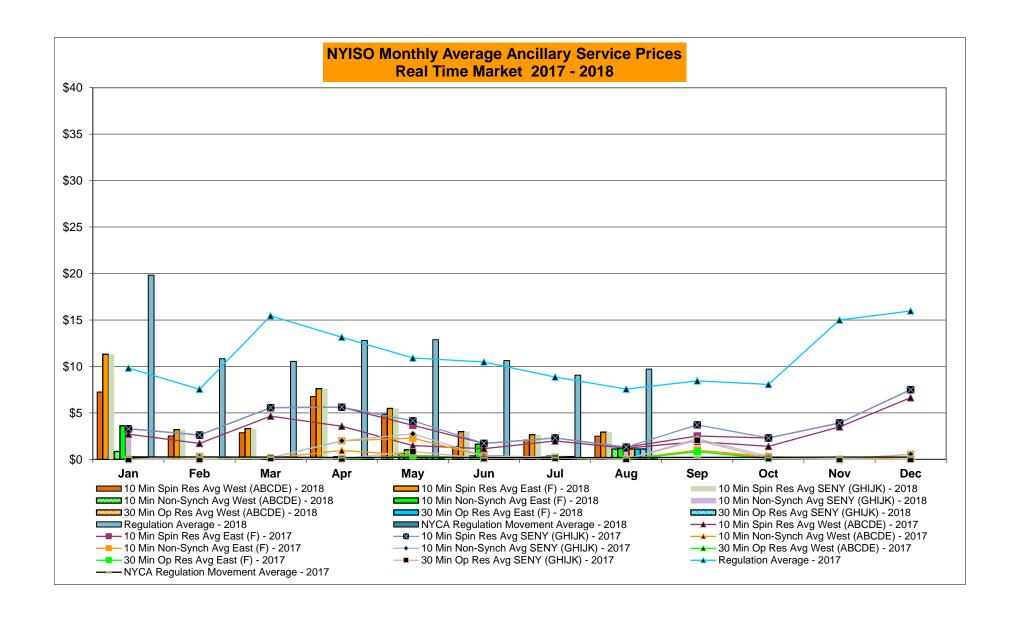

,975 647 MILLWD Jan-18 923 988 2,033 757 **NYISO** Jan-18 21,542 20,854 59,437 20,478 Feb-18 595 215 28,161 483 486 337 1,284 1,197 Feb-18 17,423 11,608 58,172 24,075 Feb-18 Mar-18 1,977 208 26,643 Mar-18 720 141 1,144 421 Mar-18 21,217 13,494 53,984 23,855 614 22,490 Apr-18 1,753 334 677 Apr-18 466 526 1.031 163 Apr-18 23,821 13,330 50.864 19.61 May-18 1,033 221 21,769 470 790 140 1,050 188 May-18 24,723 12,074 44,726 23,814 May-18 Jun-18 730 164 28,504 501 Jun-18 938 302 1,223 234 Jun-18 25,903 11,189 53,397 20,825 1,093 273 358 31,359 Jul-18 27,687 534 Jul-18 1,193 1,051 940 Jul-18 14,319 54,416 17,027 Aug-18 1,911 408 26,279 566 Aug-18 1,112 1,580 916 520 Aug-18 36,003 14,790 60,205 16,141 Sep-18 Sep-18 Sep-18 Oct-18 Oct-18 Oct-18

Nov-18

Dec-18

Nov-18

Dec-18

Nov-18

Dec-18









## NYISO Markets Ancillary Services Statistics - Unweighted Price (\$/MWH)

|