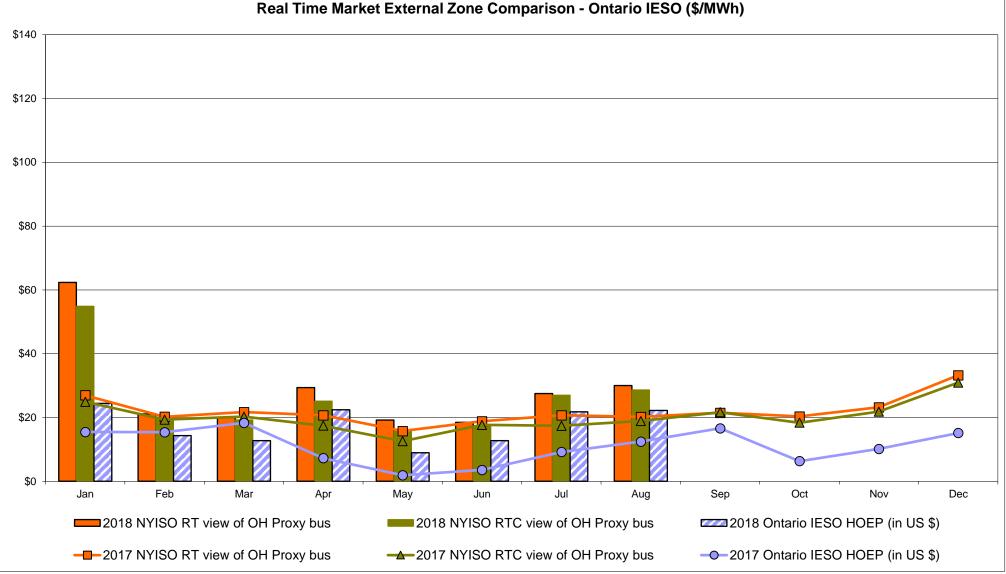

RTC LBMP  Unweighted Price * Standard Deviation                | Zone O<br>30.30<br>9.59       | QUEBEC (Wheel)  Zone M  28.57 10.27              | QUEBEC (Import/Export)  Zone M  28.57 10.27              | Zone P<br>33.08<br>11.77         | <b>ENGLAND Zone N</b> 35.63 13.91  37.95 | SOUND<br>CABLE<br>Controllable<br>Line<br>41.66<br>21.81                   | NORWALK<br>Controllable<br>Line<br>38.56<br>14.97                                 | 22.89<br>Controllable<br>Line<br>41.03<br>22.89 | 25.50<br>11.97                         | 26.71<br>14.41<br>34.99                | 26.59<br>9.06                         |

<sup>\*</sup> Straight LBMP averages

















## **External Comparison ISO-New England**





## **External Comparison PJM**





## **External Comparison Ontario IESO**





Notes: Exchange factor used for August 2018 was 0.766753565404079 to US

HOEP: Hourly Ontario Energy Price Pre-Dispatch: Projected Energy Price

## **External Controllable Line: Cross Sound Cable (New England)**





#### Note:

ISO-NE Forecast is an advisory posting @ 18:00 day before.

The DAM and R/T prices at the Shorham 13899 interface are used for ISO-NE.

The DAM and R/T prices at the CSC interface are used for NYISO.

## **External Controllable Line: Northport - Norwalk (New England)**





#### Note:

ISO-NE Forecast is an advisory posting @ 18:00 day before.

The DAM and R/T prices at the Northport 138 interface are used for ISO-NE.

The DAM and R/T prices at the 1385 interface are used for NYISO.

## **External Controllable Line: Neptune (PJM)**





## **External Comparison H