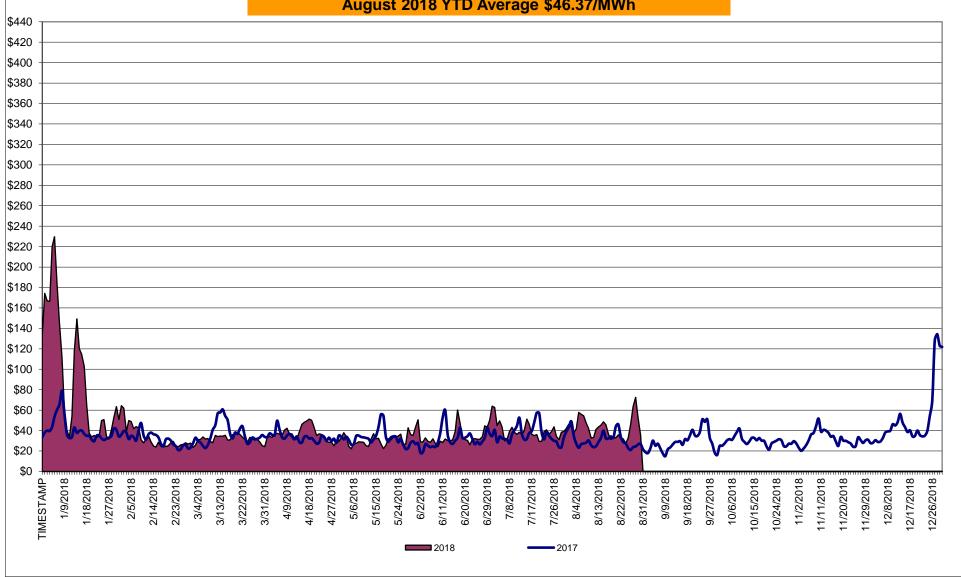

# Market Performance Highlights August 2018

- LBMP for August is \$42.56/MWh; higher than \$39.58/MWh in July 2018 and \$30.57/MWh in August 2017.
  - Day Ahead and Real Time Load Weighted LBMPs are higher compared to July.
- August 2018 average year-to-date monthly cost of \$46.37/MWh is a 30% increase from \$35.80/MWh in August 2017.
- Average daily sendout is 537 GWh/day in August; higher than 529 GWh/day in July 2018 and 477 GWh/day in August 2017.
- Natural gas and distillate prices were higher compared to the previous month.
  - Natural Gas (Transco Z6 NY) was \$3.00/MMBtu, up from \$2.87/MMBtu in July.
  - Natural gas prices are up 39.2% year-over-year.
  - Jet Kerosene Gulf Coast was \$15.67/MMBtu, up from \$15.05/MMBtu in July.
  - Ultra Low Sulfur No.2 Diesel NY Harbor was \$15.36/MMBtu, up from \$14.81/MMBtu in July.
  - Distillate prices are up 33.8% year-over-year.
- Uplift per MWh is higher compared to the previous month.
  - Uplift (not including NYISO cost of operations) is (\$0.02)/MWh; higher than (\$0.13)/MWh in July.
    - Local Reliability Share is \$0.59/MWh, higher than \$0.44/MWh in July.
    - Statewide Share is (\$0.61)/MWh, lower than (\$0.57)/MWh in July.
  - TSA \$ per NYC MWh is \$0.14/MWh.
  - Total uplift costs (Schedule 1 components including NYISO Cost of Operations) are higher than July.

# Daily NYISO Average Cost/MWh (Energy & Ancillary Services)\* 2017 Annual Average \$36.56/MWh August 2017 YTD Average \$35.88/MWh August 2018 YTD Average \$46.37/MWh

<sup>\*</sup> Excludes ICAP payments.