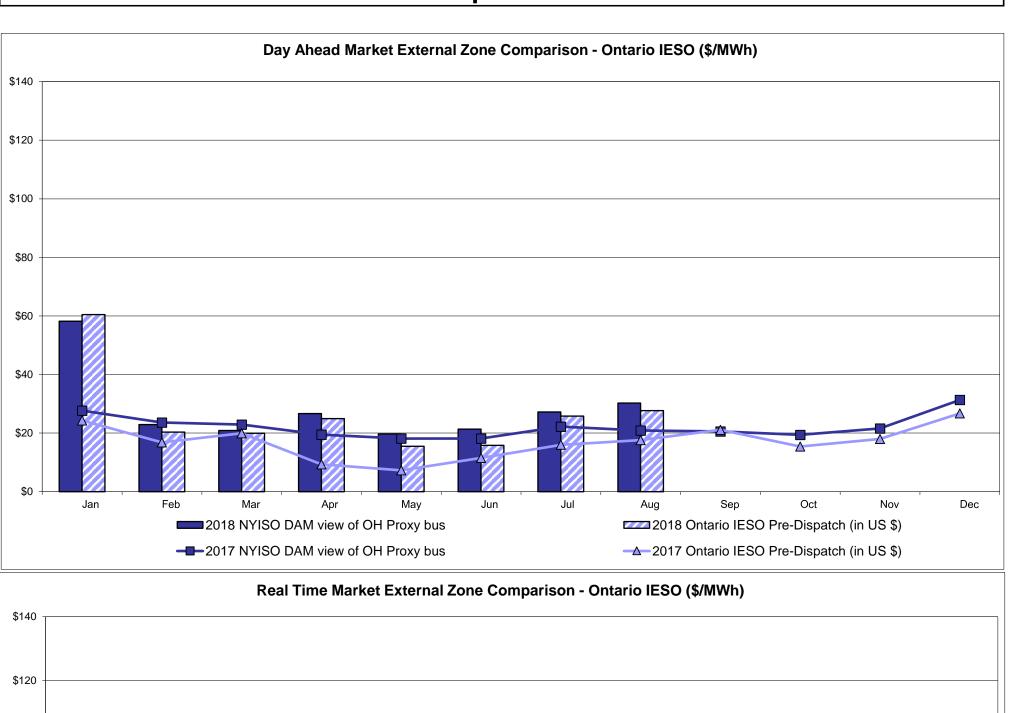

RTC LBMP  Unweighted Price * Standard Deviation                | Zone O<br>30.30<br>9.59       | QUEBEC (Wheel)  Zone M  28.57 10.27              | QUEBEC (Import/Export)  Zone M  28.57 10.27              | Zone P<br>33.08<br>11.77         | <b>ENGLAND Zone N</b> 35.63 13.91  37.95 | SOUND<br>CABLE<br>Controllable<br>Line<br>41.66<br>21.81                   | NORWALK<br>Controllable<br>Line<br>38.56<br>14.97                                 | 22.89<br>Controllable<br>Line<br>41.03<br>22.89 | 25.50<br>11.97                         | 26.71<br>14.41<br>34.99                | 26.59<br>9.06                         |

<sup>\*</sup> Straight LBMP averages

















## **External Comparison ISO-New England**





## **External Comparison PJM**





## **External Comparison Ontario IESO**





Notes: Exchange factor used for August 2018 was 0.766753565404079 to US

HOEP: Hourly Ontario Energy Price Pre-Dispatch: Projected Energy Price

## **External Controllable Line: Cross Sound Cable (New England)**





#### Note:

ISO-NE Forecast is an advisory posting @ 18:00 day before.

The DAM and R/T prices at the Shorham 13899 interface are used for ISO-NE.

The DAM and R/T prices at the CSC interface are used for NYISO.

## **External Controllable Line: Northport - Norwalk (New England)**





#### Note:

ISO-NE Forecast is an advisory posting @ 18:00 day before.

The DAM and R/T prices at the Northport 138 interface are used for ISO-NE.

The DAM and R/T prices at the 1385 interface are used for NYISO.

## **External Controllable Line: Neptune (PJM)**





## **External Comparison