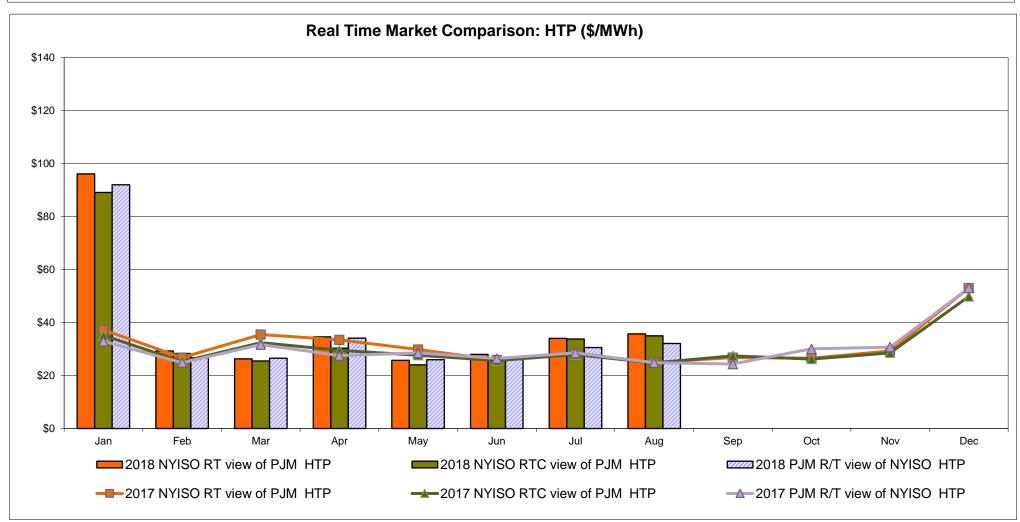

e Line: Cross Sound Cable (New England)**





#### Note:

ISO-NE Forecast is an advisory posting @ 18:00 day before.

The DAM and R/T prices at the Shorham 13899 interface are used for ISO-NE.

The DAM and R/T prices at the CSC interface are used for NYISO.

## **External Controllable Line: Northport - Norwalk (New England)**





#### Note:

ISO-NE Forecast is an advisory posting @ 18:00 day before.

The DAM and R/T prices at the Northport 138 interface are used for ISO-NE.

The DAM and R/T prices at the 1385 interface are used for NYISO.

## **External Controllable Line: Neptune (PJM)**





## **External Comparison Hydro-Quebec**





Note:

Hydro-Quebec Prices are unavailable.

## **External Controllable Line: Linden VFT (PJM)**





## **External Controllable Line: Hudson (PJM)**





## **NYISO Real Time Price Correction Statistics**

|