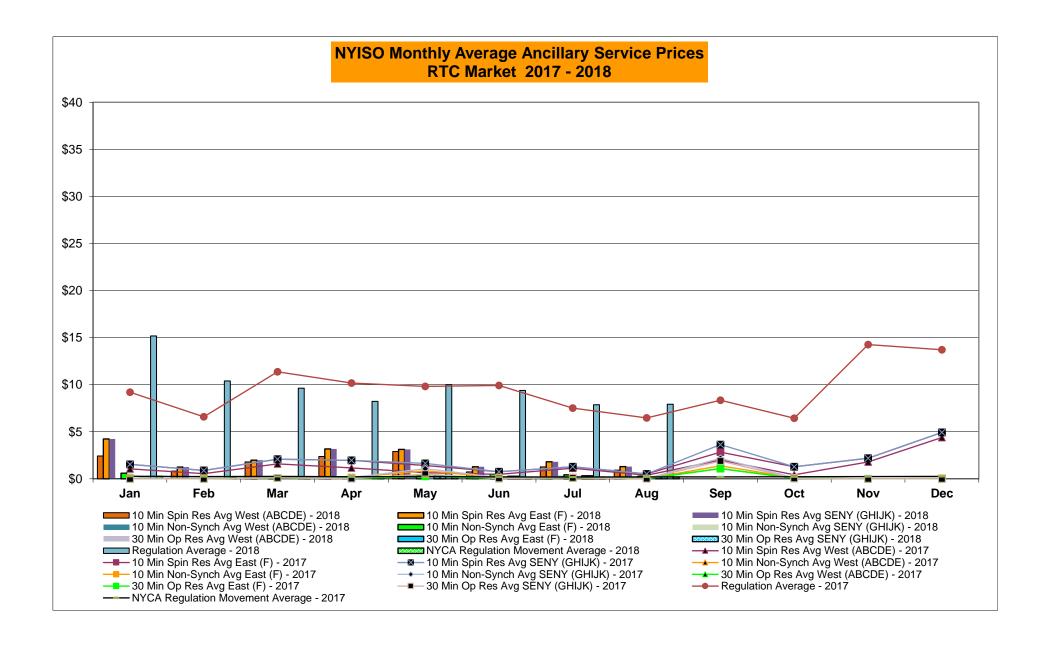

28,975 647 MILLWD Jan-18 923 988 2,033 757 **NYISO** Jan-18 21,542 20,854 59,437 20,478 Feb-18 595 215 28,161 483 486 337 1,284 1,197 Feb-18 17,423 11,608 58,172 24,075 Feb-18 Mar-18 1,977 208 26,643 Mar-18 720 141 1,144 421 Mar-18 21,217 13,494 53,984 23,855 614 22,490 Apr-18 1,753 334 677 Apr-18 466 526 1.031 163 Apr-18 23,821 13,330 50.864 19.61 May-18 1,033 221 21,769 470 790 140 1,050 188 May-18 24,723 12,074 44,726 23,814 May-18 Jun-18 730 164 28,504 501 Jun-18 938 302 1,223 234 Jun-18 25,903 11,189 53,397 20,825 1,093 273 358 31,359 Jul-18 27,687 534 Jul-18 1,193 1,051 940 Jul-18 14,319 54,416 17,027 Aug-18 1,911 408 26,279 566 Aug-18 1,112 1,580 916 520 Aug-18 36,003 14,790 60,205 16,141 Sep-18 Sep-18 Sep-18 Oct-18 Oct-18 Oct-18

Nov-18

Dec-18

Nov-18

Dec-18

Nov-18

Dec-18









## NYISO Markets Ancillary Services Statistics - Unweighted Price (\$/MWH)

|