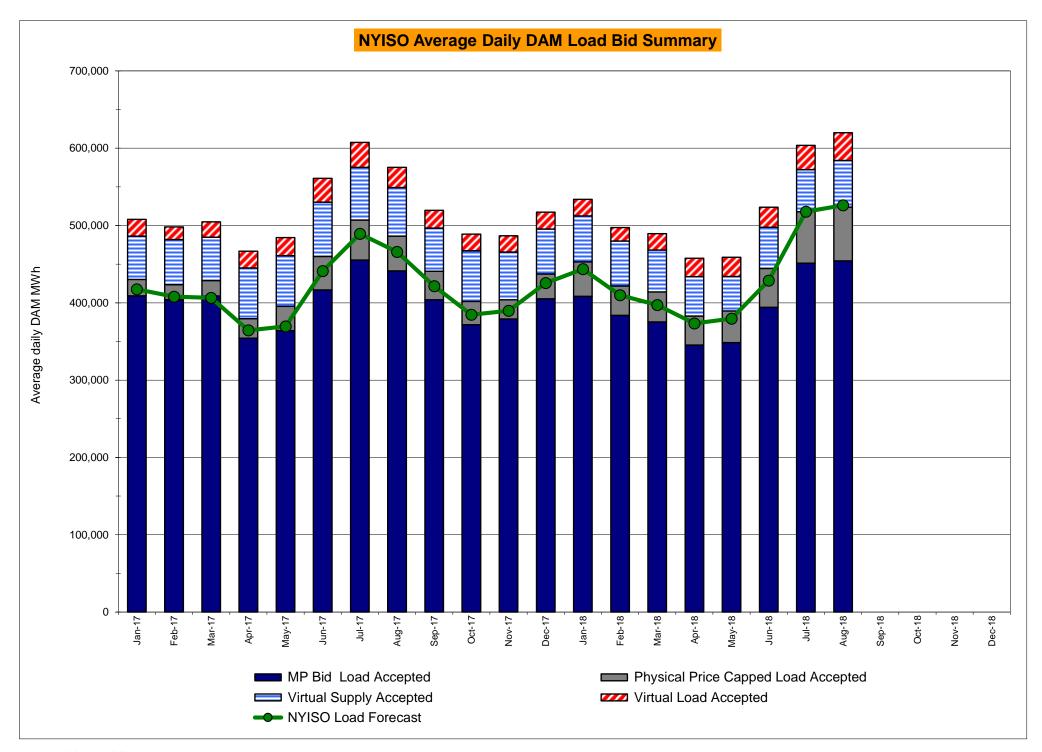

0.61<br>0.61<br>0.30<br>0.21<br>0.15<br>0.15<br>0.15<br>5.52<br>0.24<br>1.59<br>1.59<br>0.90<br>0.59<br>0.21<br>0.21<br>0.21<br>0.21<br>0.21<br>0.21<br>0.21 | 5.37<br>5.37<br>4.89<br>5.09<br>5.09<br>4.82<br>4.82<br>4.82<br>4.82<br>4.82<br>8.57<br>0.99<br>0.99<br>0.09<br>0.09<br>0.08<br>0.08<br>0.08<br>0.08<br>0.08<br>1.96<br>1.16<br>0.18<br>0.11<br>0.11<br>0.11         | 4.83 4.83 4.50 4.43 4.43 4.39 4.39 4.39 4.39 7.77  1.05 1.05 0.82 0.00 0.00 0.00 0.00 0.00 0.00 0.00                                                         | 4.89 4.89 4.73 4.49 4.43 4.43 4.43 4.43 13.80  1.92 1.92 1.14 0.00 0.00 0.00 0.00 0.00 0.00 0.00                                                      |

## NYISO In City Energy Mitigation - AMP (NYC Zone) 2017 - 2018 Percentage of committed unit-hours mitigated









# NYISO LBMP ZONES



#### **Billing Codes for Chart C**

| Chart - C Category Name                   | <b>Billing Code</b> | Billing Category Name                                                              |
|-------------------------------------------|---------------------|------------------------------------------------------------------------------------|
| Bid Production Cost Guarantee Balancing   | 81203               | Balancing NYISO Bid Production Cost Guarantee - Internal Units                     |
| Bid Production Cost Guarantee Balancing   | 81204               | Balancing NYISO Bid Production Cost Guarantee - External Units                     |
| Bid Production Cost Guarantee Balancing   | 81205               | Balancing NYISO Bid Production Cost Guarantee Expenditure