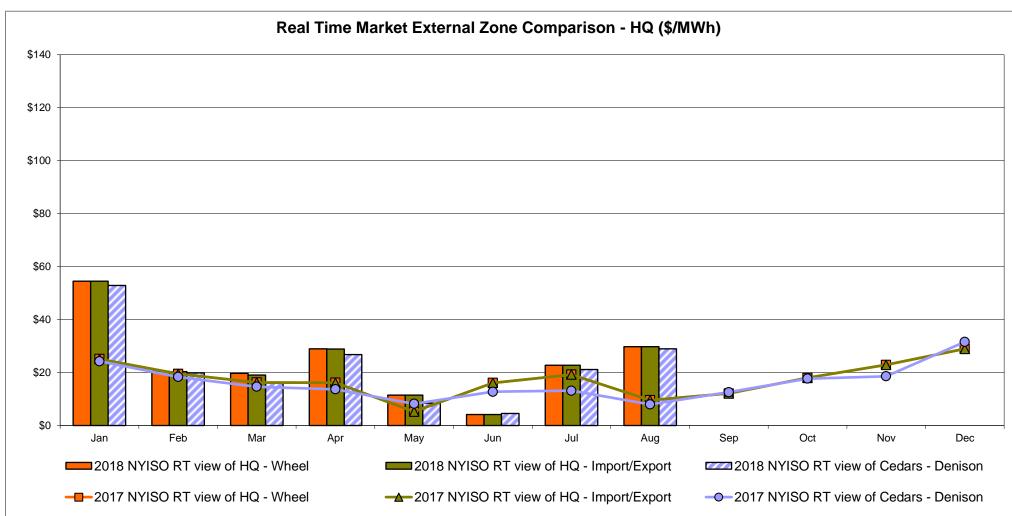

factor used for August 2018 was 0.766753565404079 to US

HOEP: Hourly Ontario Energy Price Pre-Dispatch: Projected Energy Price

## **External Controllable Line: Cross Sound Cable (New England)**





#### Note:

ISO-NE Forecast is an advisory posting @ 18:00 day before.

The DAM and R/T prices at the Shorham 13899 interface are used for ISO-NE.

The DAM and R/T prices at the CSC interface are used for NYISO.

## **External Controllable Line: Northport - Norwalk (New England)**





#### Note:

ISO-NE Forecast is an advisory posting @ 18:00 day before.

The DAM and R/T prices at the Northport 138 interface are used for ISO-NE.

The DAM and R/T prices at the 1385 interface are used for NYISO.

## **External Controllable Line: Neptune (PJM)**





## **External Comparison Hydro-Quebec**





Note:

Hydro-Quebec Prices are unavailable.

## **External Controllable Line: Linden VFT (PJM)**





## **External Controllable Line: Hudson (PJM)**





## **NYISO Real Time Price Correction Statistics**

|