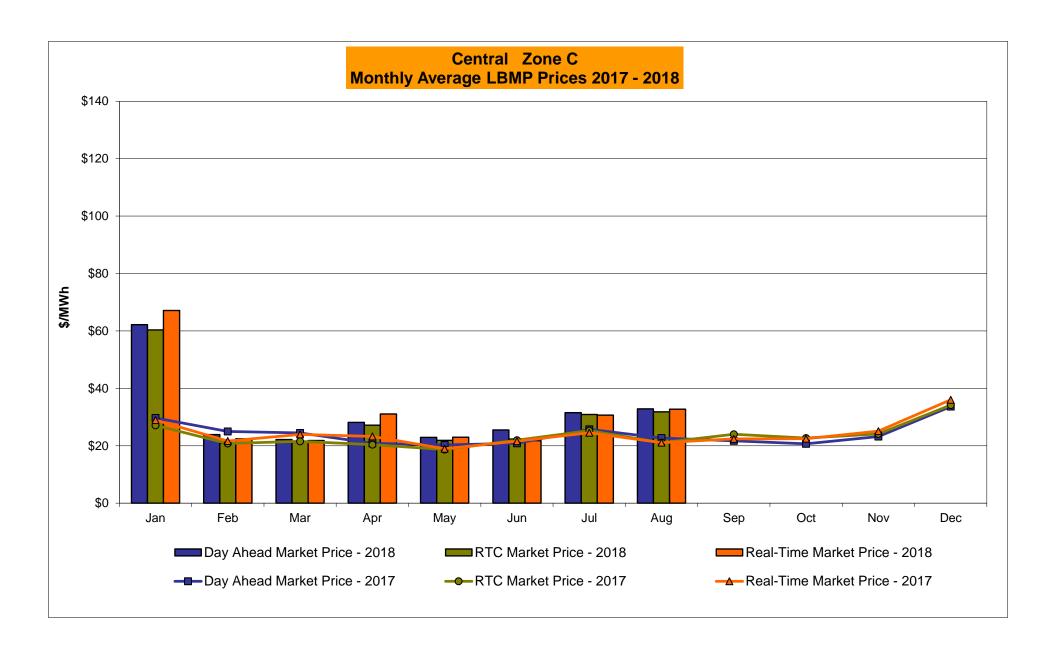

# Market Performance Highlights August 2018

- LBMP for August is \$42.56/MWh; higher than \$39.58/MWh in July 2018 and \$30.57/MWh in August 2017.
  - Day Ahead and Real Time Load Weighted LBMPs are higher compared to July.
- August 2018 average year-to-date monthly cost of \$46.37/MWh is a 30% increase from \$35.80/MWh in August 2017.
- Average daily sendout is 537 GWh/day in August; higher than 529 GWh/day in July 2018 and 477 GWh/day in August 2017.
- Natural gas and distillate prices were higher compared to the previous month.
  - Natural Gas (Transco Z6 NY) was \$3.00/MMBtu, up from \$2.87/MMBtu in July.
  - Natural gas prices are up 39.2% year-over-year.
  - Jet Kerosene Gulf Coast was \$15.67/MMBtu, up from \$15.05/MMBtu in July.
  - Ultra Low Sulfur No.2 Diesel NY Harbor was \$15.36/MMBtu, up from \$14.81/MMBtu in July.
  - Distillate prices are up 33.8% year-over-year.
- Uplift per MWh is higher compared to the previous month.
  - Uplift (not including NYISO cost of operations) is (\$0.02)/MWh; higher than (\$0.13)/MWh in July.
    - Local Reliability Share is \$0.59/MWh, higher than \$0.44/MWh in July.
    - Statewide Share is (\$0.61)/MWh, lower than (\$0.57)/MWh in July.
  - TSA \$ per NYC MWh is \$0.14/MWh.
  - Total uplift costs (Schedule 1 components including NYISO Cost of Operations) are higher than July.

# NYISO Average Cost/MWh (Energy and Ancillary Services) \* from the LBMP Customer point of view

| 2018                                                                                                                                                                   | <u>January</u>                                                                    | <u>February</u>                                                                   | <u>March</u>                                                                      | <u>April</u>                                                                    | <u>May</u>                                                                      | <u>June</u>                                                                       | <u>July</u>                                                                       | <u>August</u>                                                                     | <u>September</u>                                                                  | <u>October</u>                                                                    | November                                                                          | <u>December</u>                                                                   |
|------------------------------------------------------------------------------------------------------------------------------------------------------------------------|-----------------------------------------------------------------------------------|-----------------------------------------------------------------------------------|-----------------------------------------------------------------------------------|---------------------------------------------------------------------------------|---------------------------------------------------------------------------------|-----------------------------------------------------------------------------------|-----------------------------------------------------------------------------------|-----------------------------------------------------------------------------------|-----------------------------------------------------------------------------------|-----------------------------------------------------------------------------------|-----------------------------------------------------------------------------------|-----------------------------------------------------------------------------------|
| LBMP                                                                                                                                                                   | 99.55                                                                             | 33.83                                                                             | 29.91                                                                             | 35.00                                                                           | 28.78                                                                           | 32.53                                                                             | 39.58                                                                             | 42.56                                                                             |                                                                                   |                                                                                   |                                                                                   |                                                                                   |
| NTAC                                                                                                                                                                   | 0.71                                                                              | 0.58                                                                              | 0.88                                                                              | 1.09                                                                            | 0.88                                                                            | 1.00                                                                              | 0.93                                                                              | 0.72                                                                              |                                                                                   |                                                                                   |                                                                                   |                                                                                   |
| Reserve                                                                                                                                                                | 0.92                                                                              | 0.65                                                                              | 0.64                                                                              | 0.81                                                                            | 0.68                                                                            | 0.57                                                                              | 0.49                                                                              | 0.51                                                                              |                                                                                   |                                                                                   |                                                                                   |                                                                                   |
| Regulation                                                                                                                                                             | 0.15                                                                              | 0.15                                                                              | 0.16                                                                              | 0.12                                                                            | 0.14                                                                            | 0.16                                                                              | 0.09                                                                              | 0.09                                                                              |                                                                                   |                                                                                   |                                                                                   |                                                                                   |
| NYISO Cost of Operations                                                                                                                                               | 0.65                                                                              | 0.65                                                                              | 0.66                                                                              | 0.65                                                                            | 0.66                                                                            | 0.67                                                                              | 0.67                                                                              | 0.66                                                                              |                                                                                   |                                                                                   |                                                                                   |                                                                                   |
| FERC Fee Recovery                                                                                                                                                      | 0.08                                                                              | 0.10                                                                              | 0.09                                                                              | 0.10                                                                            | 0.09                                                                            | 0.09                                                                              | 0.06                                                                              | 0.06                                                                              |                                                                                   |                                                                                   |                                                                                   |                                                                                   |
| Uplift                                                                                                                                                                 | (0.92)                                                                            | (0.50)                                                                            | (0.31)                                                                            | (0.45)                                                                          | 0.05                                                                            | 0.30                                                                              | (0.13)                                                                            | (0.02)                                                                            |                                                                                   |                                                                                   |                                                                                   |                                                                                   |
| Uplift: Local Reliability Share                                                                                                                                        | 0.59                                                                              | 0.14                                                                              | 0.19                                                                              | 0.12                                                                            | 0.22                                                                            | 0.18                                                                              | 0.44                                                                              | 0.59                                                                              |                                                                                   |                                                                                   |                                                                                   |                                                                                   |
| Uplift: Statewide Share                                                                                                                                                | (1.52)                                                                            | (0.64)                                                                            | (0.51)                                                                            | (0.57)                                                                          | (0.17)                                                                          | 0.12                                                                              | (0.57)                                                                            | (0.61)                                                                            |                                                                                   |                                                                                   |                                                                                   |                                                                                   |
| Voltage Support and Black Start _                                                                                                                                      | 0.40                                                                              | 0.41                                                                              | 0.42                                                                              | 0.41                                                                            | 0.42                                                                            | 0.42                                                                              | 0.42                                                                              | 0.42                                                                              |                                                                                   |                                                                                   |                                                                                   |                                                                                   |
| Avg Monthly Cost                                                                                                                                                       | 101.54                                                                            | 35.87                                                                             | 32.45                                                                             | 37.74                                                                           | 31.70                                                                           | 35.73                                                                             | 42.12                                                                             | 45.01                                                                             |                                                                                   |                                                                                   |                                                                                   |                                                                                   |
| Avg YTD Cost                                                                                                                                                           | 101.54                                                                            | 72.85                                                                             | 60.06                                                                             | 54.82                                                                           | 50.20                                                                           | 47.70                                                                             | 46.64                                                                             | 46.37                                                                             |                                                                                   |                                                                                   |                                                                                   |                                                                                   |
| TSA \$ per NYC MWh                                                                                                                                                     | 0.00                                                                              | 0.00                                                                              | 0.04                                                                              | 0.00                                                                            | 0.08                                                                            | 0.39                                                                              | 0.21                                                                              | 0.14                                                                              |                                                                                   |                                                                                   |                                                                                   |                                                                                   |
|                                                                                                                                                                        |                                                                                   |                                                                                   |                                                                                   |                                                                                 |                                                                                 | _                                                                                 |                                                                                   | _                                                                                 | _                                                                                 | _                                                                                 |                                                                                   |                                                                                   |
| 2017                                                                                                                                                                   | Januarv                                                                           | Februarv                                                                          | March                                                                             | April                                                                           | Mav                                                                             | June                                                                              | Julv                                                                              | August                                                                            | September                                                                         | October                                                                           | November                                                                          | December                                                                          |
| <b>2017</b> LBMP                                                                                                                                                       | <u>January</u><br>40.07                                                           | February<br>30.95                                                                 | <u>March</u><br>34.97                                                             | <u>April</u><br>31.06                                                           | <u>May</u><br>31.74                                                             | <u>June</u><br>31.76                                                              | <u>July</u><br>35.84                                                              | <u>August</u><br>30.57                                                            | September<br>29.57                                                                | October<br>28.35                                                                  | November<br>30.60                                                                 | December<br>52.63                                                                 |
| LBMP                                                                                                                                                                   | 40.07                                                                             | 30.95                                                                             | 34.97                                                                             | 31.06                                                                           | 31.74                                                                           | 31.76                                                                             | 35.84                                                                             | 30.57                                                                             | 29.57                                                                             | 28.35                                                                             | 30.60                                                                             | 52.63                                                                             |
| LBMP<br>NTAC                                                                                                                                                           | 40.07<br>0.66                                                                     | 30.95<br>1.11                                                                     |                                                                                   |                                                                                 | 31.74<br>0.79                                                                   | 31.76<br>0.62                                                                     | 35.84<br>0.87                                                                     | 30.57<br>0.59                                                                     | 29.57<br>0.62                                                                     | 28.35<br>0.50                                                                     | 30.60<br>0.75                                                                     | 52.63<br>0.81                                                                     |
| LBMP<br>NTAC<br>Reserve                                                                                                                                                | 40.07                                                                             | 30.95                                                                             | 34.97<br>0.86                                                                     | 31.06<br>1.05                                                                   | 31.74                                                                           | 31.76                                                                             | 35.84                                                                             | 30.57                                                                             | 29.57                                                                             | 28.35                                                                             | 30.60<br>0.75<br>0.55                                                             | 52.63                                                                             |
| LBMP<br>NTAC<br>Reserve<br>Regulation                                                                                                                                  | 40.07<br>0.66<br>0.70                                                             | 30.95<br>1.11<br>0.67                                                             | 34.97<br>0.86<br>0.74                                                             | 31.06<br>1.05<br>0.70                                                           | 31.74<br>0.79<br>0.61                                                           | 31.76<br>0.62<br>0.55                                                             | 35.84<br>0.87<br>0.48                                                             | 30.57<br>0.59<br>0.44                                                             | 29.57<br>0.62<br>0.47                                                             | 28.35<br>0.50<br>0.59                                                             | 30.60<br>0.75                                                                     | 52.63<br>0.81<br>0.71                                                             |
| LBMP<br>NTAC<br>Reserve                                                                                                                                                | 40.07<br>0.66<br>0.70<br>0.14                                                     | 30.95<br>1.11<br>0.67<br>0.12                                                     | 34.97<br>0.86<br>0.74<br>0.13                                                     | 31.06<br>1.05<br>0.70<br>0.17                                                   | 31.74<br>0.79<br>0.61<br>0.16                                                   | 31.76<br>0.62<br>0.55<br>0.13                                                     | 35.84<br>0.87<br>0.48<br>0.10                                                     | 30.57<br>0.59<br>0.44<br>0.10                                                     | 29.57<br>0.62<br>0.47<br>0.11                                                     | 28.35<br>0.50<br>0.59<br>0.13                                                     | 30.60<br>0.75<br>0.55<br>0.20                                                     | 52.63<br>0.81<br>0.71<br>0.15                                                     |
| LBMP<br>NTAC<br>Reserve<br>Regulation<br>NYISO Cost of Operations                                                                                                      | 40.07<br>0.66<br>0.70<br>0.14<br>0.65<br>0.09                                     | 30.95<br>1.11<br>0.67<br>0.12<br>0.65<br>0.10                                     | 34.97<br>0.86<br>0.74<br>0.13<br>0.65<br>0.10                                     | 31.06<br>1.05<br>0.70<br>0.17<br>0.65                                           | 31.74<br>0.79<br>0.61<br>0.16<br>0.62                                           | 31.76<br>0.62<br>0.55<br>0.13<br>0.63<br>0.09                                     | 35.84<br>0.87<br>0.48<br>0.10<br>0.63<br>0.07                                     | 30.57<br>0.59<br>0.44<br>0.10<br>0.63<br>0.08                                     | 29.57<br>0.62<br>0.47<br>0.11<br>0.63<br>0.09                                     | 28.35<br>0.50<br>0.59<br>0.13<br>0.62<br>0.10                                     | 30.60<br>0.75<br>0.55<br>0.20<br>0.61<br>0.10                                     | 52.63<br>0.81<br>0.71<br>0.15<br>0.60<br>0.08                                     |
| LBMP<br>NTAC<br>Reserve<br>Regulation<br>NYISO Cost of Operations<br>FERC Fee Recovery                                                                                 | 40.07<br>0.66<br>0.70<br>0.14<br>0.65                                             | 30.95<br>1.11<br>0.67<br>0.12<br>0.65                                             | 34.97<br>0.86<br>0.74<br>0.13<br>0.65                                             | 31.06<br>1.05<br>0.70<br>0.17<br>0.65<br>0.12                                   | 31.74<br>0.79<br>0.61<br>0.16<br>0.62<br>0.10                                   | 31.76<br>0.62<br>0.55<br>0.13<br>0.63                                             | 35.84<br>0.87<br>0.48<br>0.10<br>0.63                                             | 30.57<br>0.59<br>0.44<br>0.10<br>0.63                                             | 29.57<br>0.62<br>0.47<br>0.11<br>0.63                                             | 28.35<br>0.50<br>0.59<br>0.13<br>0.62                                             | 30.60<br>0.75<br>0.55<br>0.20<br>0.61                                             | 52.63<br>0.81<br>0.71<br>0.15<br>0.60                                             |
| LBMP<br>NTAC<br>Reserve<br>Regulation<br>NYISO Cost of Operations<br>FERC Fee Recovery<br>Uplift                                                                       | 40.07<br>0.66<br>0.70<br>0.14<br>0.65<br>0.09<br>(0.73)                           | 30.95<br>1.11<br>0.67<br>0.12<br>0.65<br>0.10<br>(0.54)                           | 34.97<br>0.86<br>0.74<br>0.13<br>0.65<br>0.10<br>(0.46)                           | 31.06<br>1.05<br>0.70<br>0.17<br>0.65<br>0.12<br>0.12                           | 31.74<br>0.79<br>0.61<br>0.16<br>0.62<br>0.10<br>0.10                           | 31.76<br>0.62<br>0.55<br>0.13<br>0.63<br>0.09<br>(0.37)                           | 35.84<br>0.87<br>0.48<br>0.10<br>0.63<br>0.07<br>(0.43)                           | 30.57<br>0.59<br>0.44<br>0.10<br>0.63<br>0.08<br>(0.19)                           | 29.57<br>0.62<br>0.47<br>0.11<br>0.63<br>0.09<br>(0.34)                           | 28.35<br>0.50<br>0.59<br>0.13<br>0.62<br>0.10<br>(0.36)                           | 30.60<br>0.75<br>0.55<br>0.20<br>0.61<br>0.10<br>(0.40)                           | 52.63<br>0.81<br>0.71<br>0.15<br>0.60<br>0.08<br>(0.68)                           |
| LBMP NTAC Reserve Regulation NYISO Cost of Operations FERC Fee Recovery Uplift Uplift: Local Reliability Share                                                         | 40.07<br>0.66<br>0.70<br>0.14<br>0.65<br>0.09<br>(0.73)<br>0.10                   | 30.95<br>1.11<br>0.67<br>0.12<br>0.65<br>0.10<br>(0.54)<br>0.13                   | 34.97<br>0.86<br>0.74<br>0.13<br>0.65<br>0.10<br>(0.46)<br>0.21                   | 31.06<br>1.05<br>0.70<br>0.17<br>0.65<br>0.12<br>0.12<br>0.20                   | 31.74<br>0.79<br>0.61<br>0.16<br>0.62<br>0.10<br>0.10<br>0.24                   | 31.76<br>0.62<br>0.55<br>0.13<br>0.63<br>0.09<br>(0.37)<br>0.15                   | 35.84<br>0.87<br>0.48<br>0.10<br>0.63<br>0.07<br>(0.43)<br>0.11                   | 30.57<br>0.59<br>0.44<br>0.10<br>0.63<br>0.08<br>(0.19)<br>0.12                   | 29.57<br>0.62<br>0.47<br>0.11<br>0.63<br>0.09<br>(0.34)<br>0.16                   | 28.35<br>0.50<br>0.59<br>0.13<br>0.62<br>0.10<br>(0.36)<br>0.14                   | 30.60<br>0.75<br>0.55<br>0.20<br>0.61<br>0.10<br>(0.40)<br>0.20                   | 52.63<br>0.81<br>0.71<br>0.15<br>0.60<br>0.08<br>(0.68)<br>0.09                   |
| LBMP NTAC Reserve Regulation NYISO Cost of Operations FERC Fee Recovery Uplift Uplift: Local Reliability Share Uplift: Statewide Share                                 | 40.07<br>0.66<br>0.70<br>0.14<br>0.65<br>0.09<br>(0.73)<br>0.10<br>(0.83)         | 30.95<br>1.11<br>0.67<br>0.12<br>0.65<br>0.10<br>(0.54)<br>0.13<br>(0.67)         | 34.97<br>0.86<br>0.74<br>0.13<br>0.65<br>0.10<br>(0.46)<br>0.21<br>(0.67)         | 31.06<br>1.05<br>0.70<br>0.17<br>0.65<br>0.12<br>0.12<br>0.20<br>(0.08)         | 31.74<br>0.79<br>0.61<br>0.16<br>0.62<br>0.10<br>0.10<br>0.24<br>(0.13)         | 31.76<br>0.62<br>0.55<br>0.13<br>0.63<br>0.09<br>(0.37)<br>0.15<br>(0.52)         | 35.84<br>0.87<br>0.48<br>0.10<br>0.63<br>0.07<br>(0.43)<br>0.11<br>(0.54)         | 30.57<br>0.59<br>0.44<br>0.10<br>0.63<br>0.08<br>(0.19)<br>0.12<br>(0.31)         | 29.57<br>0.62<br>0.47<br>0.11<br>0.63<br>0.09<br>(0.34)<br>0.16<br>(0.50)         | 28.35<br>0.50<br>0.59<br>0.13<br>0.62<br>0.10<br>(0.36)<br>0.14<br>(0.50)         | 30.60<br>0.75<br>0.55<br>0.20<br>0.61<br>0.10<br>(0.40)<br>0.20<br>(0.60)         | 52.63<br>0.81<br>0.71<br>0.15<br>0.60<br>0.08<br>(0.68)<br>0.09<br>(0.78)         |
| LBMP NTAC Reserve Regulation NYISO Cost of Operations FERC Fee Recovery Uplift Uplift: Local Reliability Share Uplift: Statewide Share Voltage Support and Black Start | 40.07<br>0.66<br>0.70<br>0.14<br>0.65<br>0.09<br>(0.73)<br>0.10<br>(0.83)<br>0.37 | 30.95<br>1.11<br>0.67<br>0.12<br>0.65<br>0.10<br>(0.54)<br>0.13<br>(0.67)<br>0.37 | 34.97<br>0.86<br>0.74<br>0.13<br>0.65<br>0.10<br>(0.46)<br>0.21<br>(0.67)<br>0.38 | 31.06<br>1.05<br>0.70<br>0.17<br>0.65<br>0.12<br>0.12<br>0.20<br>(0.08)<br>0.38 | 31.74<br>0.79<br>0.61<br>0.16<br>0.62<br>0.10<br>0.10<br>0.24<br>(0.13)<br>0.38 | 31.76<br>0.62<br>0.55<br>0.13<br>0.63<br>0.09<br>(0.37)<br>0.15<br>(0.52)<br>0.38 | 35.84<br>0.87<br>0.48<br>0.10<br>0.63<br>0.07<br>(0.43)<br>0.11<br>(0.54)<br>0.38 | 30.57<br>0.59<br>0.44<br>0.10<br>0.63<br>0.08<br>(0.19)<br>0.12<br>(0.31)<br>0.38 | 29.57<br>0.62<br>0.47<br>0.11<br>0.63<br>0.09<br>(0.34)<br>0.16<br>(0.50)<br>0.38 | 28.35<br>0.50<br>0.59<br>0.13<br>0.62<br>0.10<br>(0.36)<br>0.14<br>(0.50)<br>0.38 | 30.60<br>0.75<br>0.55<br>0.20<br>0.61<br>0.10<br>(0.40)<br>0.20<br>(0.60)<br>0.37 | 52.63<br>0.81<br>0.71<br>0.15<br>0.60<br>0.08<br>(0.68)<br>0.09<br>(0.78)<br>0.37 |