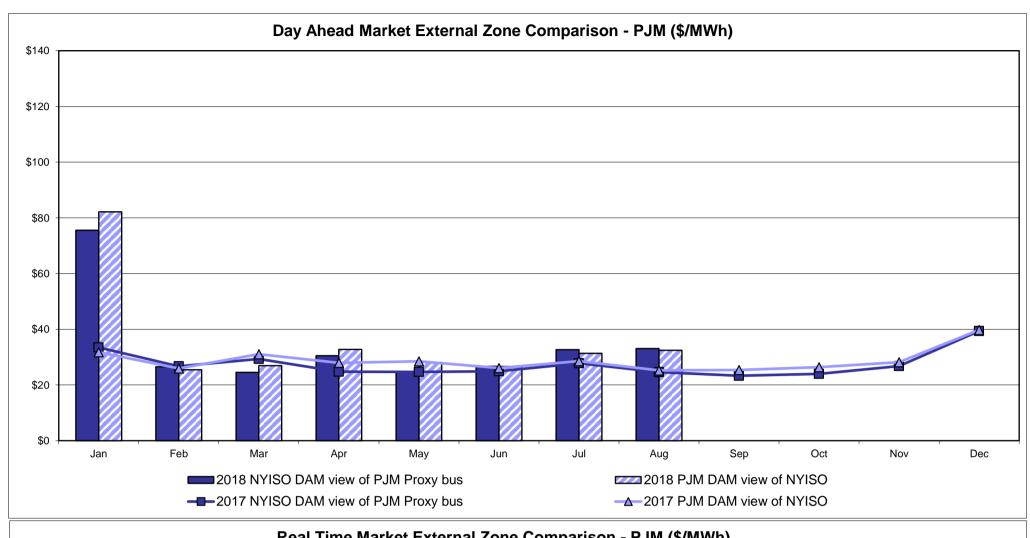

|
| Unweighted Price * Standard Deviation  RTC LBMP  Unweighted Price * Standard Deviation                | Zone O<br>30.30<br>9.59       | QUEBEC (Wheel)  Zone M  28.57 10.27              | QUEBEC (Import/Export)  Zone M  28.57 10.27              | Zone P<br>33.08<br>11.77         | <b>ENGLAND Zone N</b> 35.63 13.91  37.95 | SOUND<br>CABLE<br>Controllable<br>Line<br>41.66<br>21.81                   | NORWALK<br>Controllable<br>Line<br>38.56<br>14.97                                 | 22.89<br>Controllable<br>Line<br>41.03<br>22.89 | 25.50<br>11.97                         | 26.71<br>14.41<br>34.99                | 26.59<br>9.06                         |

<sup>\*</sup> Straight LBMP averages

















## **External Comparison ISO-New England**





## **External Comparison PJM**





## **External Comparison Ontario IESO**





Notes: Exchange factor used for August 2018 was 0.766753565404079 to US

HOEP: Hourly Ontario Energy Price Pre-Dispatch: Projected Energy Price

## **External Controllable Line: Cross Sound Cable (New England)**





#### Note:

ISO-NE Forecast is an advisory posting @ 18:00 day before.

The DAM and R/T prices at the Shorham 13899 interface are used for ISO-NE.

The DAM and R/T prices at the CSC interface are used for NYISO.

## **External Controllable Line: Northport - Norwalk (New England)**





#### Note:

ISO-NE Forecast is an advisory posting @ 18:00 day before.

The DAM and R/T prices at the Northport 138 interface are used for ISO-NE.

The DAM and R/T prices at the 1385 interface are used for NYISO.

## **External Controllable Line: