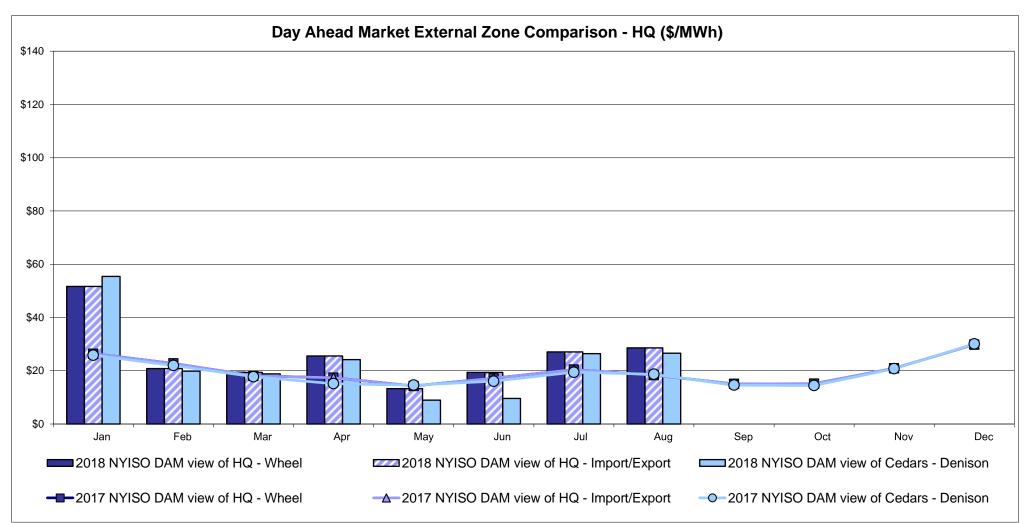

ge factor used for August 2018 was 0.766753565404079 to US

HOEP: Hourly Ontario Energy Price Pre-Dispatch: Projected Energy Price

## **External Controllable Line: Cross Sound Cable (New England)**





#### Note:

ISO-NE Forecast is an advisory posting @ 18:00 day before.

The DAM and R/T prices at the Shorham 13899 interface are used for ISO-NE.

The DAM and R/T prices at the CSC interface are used for NYISO.

## **External Controllable Line: Northport - Norwalk (New England)**





#### Note:

ISO-NE Forecast is an advisory posting @ 18:00 day before.

The DAM and R/T prices at the Northport 138 interface are used for ISO-NE.

The DAM and R/T prices at the 1385 interface are used for NYISO.

## **External Controllable Line: Neptune (PJM)**





## **External Comparison Hydro-Quebec**





Note:

Hydro-Quebec Prices are unavailable.

## **External Controllable Line: Linden VFT (PJM)**





## **External Controllable Line: Hudson (PJM)**





## **NYISO Real Time Price Correction Statistics**

|