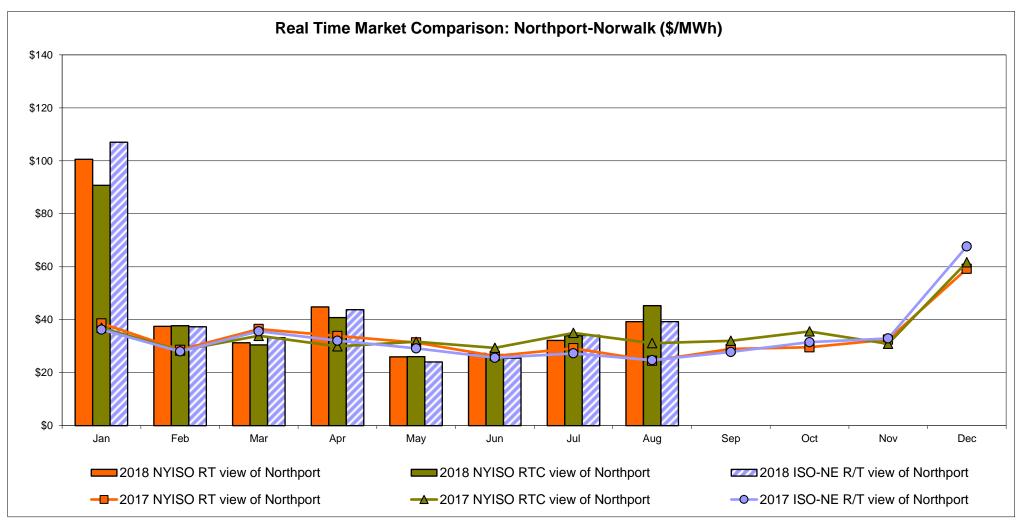

>11.97                         | 26.71<br>14.41<br>34.99                | 26.59<br>9.06                         |

<sup>\*</sup> Straight LBMP averages

















## **External Comparison ISO-New England**





## **External Comparison PJM**





## **External Comparison Ontario IESO**





Notes: Exchange factor used for August 2018 was 0.766753565404079 to US

HOEP: Hourly Ontario Energy Price Pre-Dispatch: Projected Energy Price

## **External Controllable Line: Cross Sound Cable (New England)**





#### Note:

ISO-NE Forecast is an advisory posting @ 18:00 day before.

The DAM and R/T prices at the Shorham 13899 interface are used for ISO-NE.

The DAM and R/T prices at the CSC interface are used for NYISO.

## **External Controllable Line: Northport - Norwalk (New England)**





#### Note:

ISO-NE Forecast is an advisory posting @ 18:00 day before.

The DAM and R/T prices at the Northport 138 interface are used for ISO-NE.

The DAM and R/T prices at the 1385 interface are used for NYISO.

## **External Controllable Line: Neptune (PJM)**





## **External Comparison Hydro-Quebec**





Note:

Hydro-Quebec Prices are unavailable.

## **External Controllable Line: Linden VFT (PJM)**





## **External Controllable Line: Hudson (PJM)**





## **NYISO Real Time Price Correction Statistics**

|