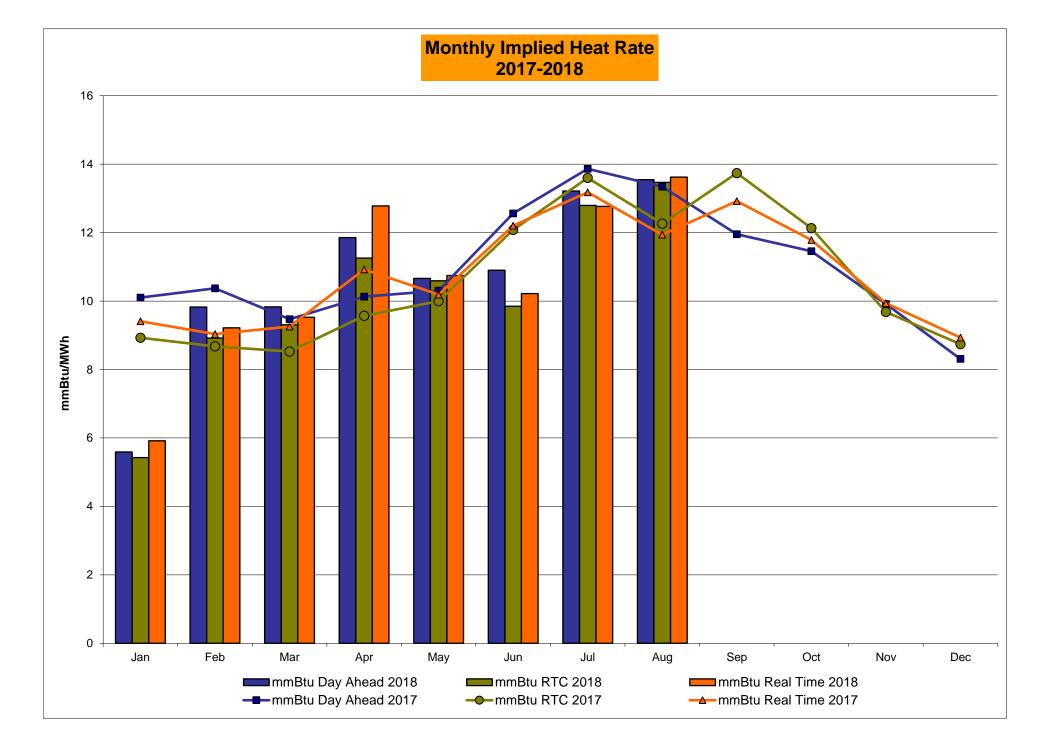

61<br>0.61<br>0.30<br>0.21<br>0.15<br>0.15<br>0.15<br>5.52<br>0.24<br>1.59<br>1.59<br>0.90<br>0.59<br>0.21<br>0.21<br>0.21<br>0.21<br>0.21<br>0.21<br>0.21 | 5.37<br>5.37<br>4.89<br>5.09<br>5.09<br>4.82<br>4.82<br>4.82<br>4.82<br>4.82<br>8.57<br>0.99<br>0.99<br>0.09<br>0.09<br>0.08<br>0.08<br>0.08<br>0.08<br>0.08<br>1.96<br>1.16<br>0.18<br>0.11<br>0.11<br>0.11         | 4.83 4.83 4.50 4.43 4.43 4.39 4.39 4.39 4.39 7.77  1.05 1.05 0.82 0.00 0.00 0.00 0.00 0.00 0.00 0.00                                                         | 4.89 4.89 4.73 4.49 4.43 4.43 4.43 4.43 13.80  1.92 1.92 1.14 0.00 0.00 0.00 0.00 0.00 0.00 0.00                                                      |

## NYISO In City Energy Mitigation - AMP (NYC Zone) 2017 - 2018 Percentage of committed unit-hours mitigated









# NYISO LBMP ZONES



#### **Billing Codes for Chart C**

| Chart - C Category Name                   | <b>Billing Code</b> | Billing Category Name                                                              |
|-------------------------------------------|---------------------|------------------------------------------------------------------------------------|
| Bid Production Cost Guarantee Balancing   | 81203               | Balancing NYISO Bid Production Cost Guarantee - Internal Units                     |
| Bid Production Cost Guarantee Balancing   | 81204               | Balancing NYISO Bid Production Cost Guarantee - External Units                     |
| Bid Production Cost Guarantee Balancing   | 81205               | Balancing NYISO Bid Production Cost Guarantee Expenditure du