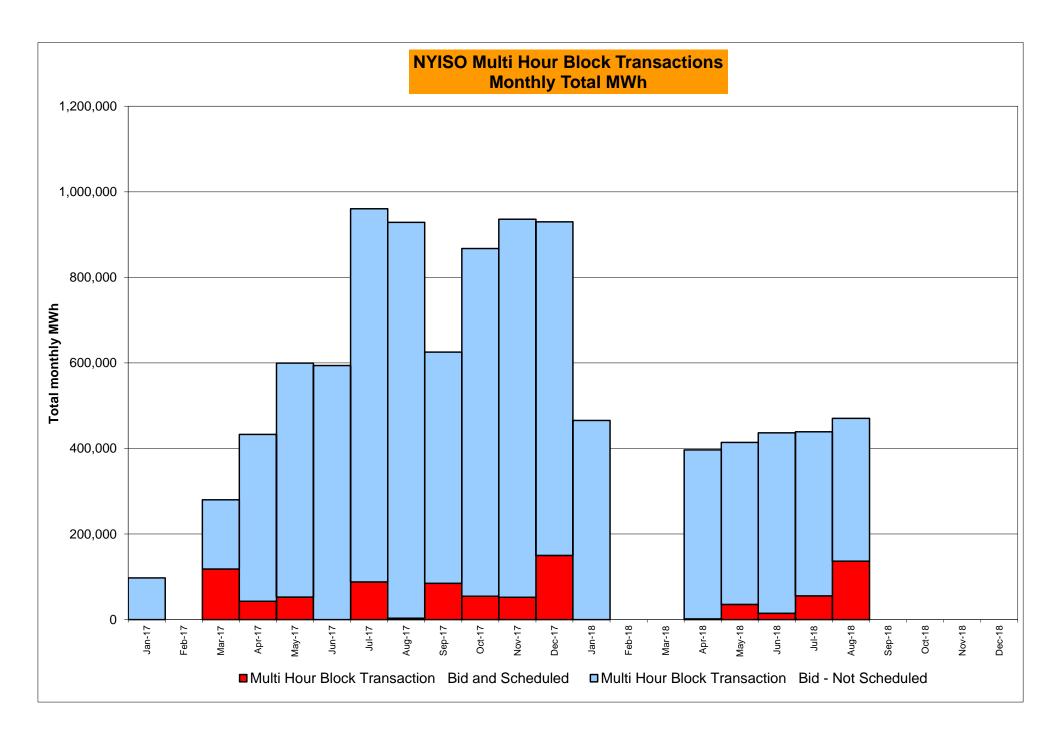

434 28,975 647 MILLWD Jan-18 923 988 2,033 757 **NYISO** Jan-18 21,542 20,854 59,437 20,478 Feb-18 595 215 28,161 483 486 337 1,284 1,197 Feb-18 17,423 11,608 58,172 24,075 Feb-18 Mar-18 1,977 208 26,643 Mar-18 720 141 1,144 421 Mar-18 21,217 13,494 53,984 23,855 614 22,490 Apr-18 1,753 334 677 Apr-18 466 526 1.031 163 Apr-18 23,821 13,330 50.864 19.61 May-18 1,033 221 21,769 470 790 140 1,050 188 May-18 24,723 12,074 44,726 23,814 May-18 Jun-18 730 164 28,504 501 Jun-18 938 302 1,223 234 Jun-18 25,903 11,189 53,397 20,825 1,093 273 358 31,359 Jul-18 27,687 534 Jul-18 1,193 1,051 940 Jul-18 14,319 54,416 17,027 Aug-18 1,911 408 26,279 566 Aug-18 1,112 1,580 916 520 Aug-18 36,003 14,790 60,205 16,141 Sep-18 Sep-18 Sep-18 Oct-18 Oct-18 Oct-18

Nov-18

Dec-18

Nov-18

Dec-18

Nov-18

Dec-18









## NYISO Markets Ancillary Services Statistics - Unweighted Price (\$/MWH)

|