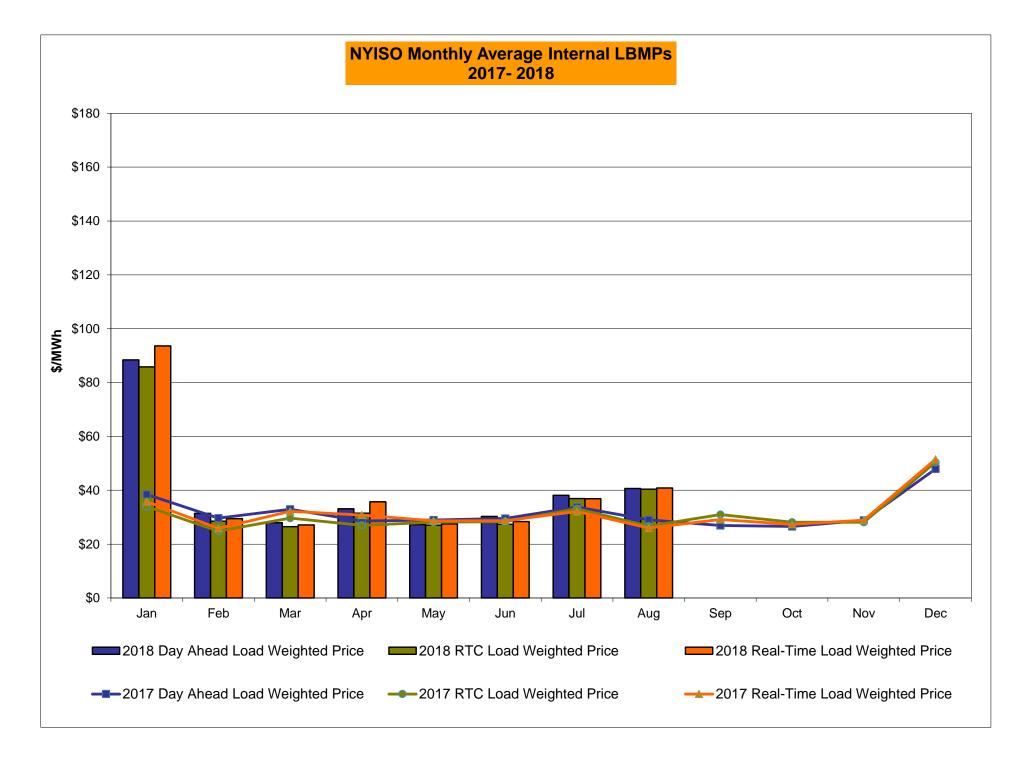

# Market Performance Highlights August 2018

- LBMP for August is \$42.56/MWh; higher than \$39.58/MWh in July 2018 and \$30.57/MWh in August 2017.
  - Day Ahead and Real Time Load Weighted LBMPs are higher compared to July.
- August 2018 average year-to-date monthly cost of \$46.37/MWh is a 30% increase from \$35.80/MWh in August 2017.
- Average daily sendout is 537 GWh/day in August; higher than 529 GWh/day in July 2018 and 477 GWh/day in August 2017.
- Natural gas and distillate prices were higher compared to the previous month.
  - Natural Gas (Transco Z6 NY) was \$3.00/MMBtu, up from \$2.87/MMBtu in July.
  - Natural gas prices are up 39.2% year-over-year.
  - Jet Kerosene Gulf Coast was \$15.67/MMBtu, up from \$15.05/MMBtu in July.
  - Ultra Low Sulfur No.2 Diesel NY Harbor was \$15.36/MMBtu, up from \$14.81/MMBtu in July.
  - Distillate prices are up 33.8% year-over-year.
- Uplift per MWh is higher compared to the previous month.
  - Uplift (not including NYISO cost of operations) is (\$0.02)/MWh; higher than (\$0.13)/MWh in July.
    - Local Reliability Share is \$0.59/MWh, higher than \$0.44/MWh in July.
    - Statewide Share is (\$0.61)/MWh, lower than (\$0.57)/MWh in July.
  - TSA \$ per NYC MWh is \$0.14/MWh.
  - Total uplift costs (Schedule 1 components including NYISO Cost of Operations) are higher than July.

# NYISO Average Cost/MWh (Energy and Ancillary Services) \* from the LBMP Customer point of view

| 2018                                                                                                                                                                   | <u>January</u>                                                                    | <u>February</u>                                                                   | <u>March</u>                                                                      | <u>April</u>                                                                    | <u>May</u>                                                                      | <u>June</u>                                                                       | <u>July</u>                                                                       | <u>August</u>                                                                     | <u>September</u>                                                                  | <u>October</u>                                                                    | November                                                                          | <u>December</u>                                                                   |
|------------------------------------------------------------------------------------------------------------------------------------------------------------------------|-----------------------------------------------------------------------------------|-----------------------------------------------------------------------------------|-----------------------------------------------------------------------------------|---------------------------------------------------------------------------------|---------------------------------------------------------------------------------|-----------------------------------------------------------------------------------|-----------------------------------------------------------------------------------|-----------------------------------------------------------------------------------|-----------------------------------------------------------------------------------|-----------------------------------------------------------------------------------|-----------------------------------------------------------------------------------|-----------------------------------------------------------------------------------|
| LBMP                                                                                                                                                                   | 99.55                                                                             | 33.83                                                                             | 29.91                                                                             | 35.00                                                                           | 28.78                                                                           | 32.53                                                                             | 39.58                                                                             | 42.56                                                                             |                                                                                   |                                                                                   |                                                                                   |                                                                                   |
| NTAC                                                                                                                                                                   | 0.71                                                                              | 0.58                                                                              | 0.88                                                                              | 1.09                                                                            | 0.88                                                                            | 1.00                                                                              | 0.93                                                                              | 0.72                                                                              |                                                                                   |                                                                                   |                                                                                   |                                                                                   |
| Reserve                                                                                                                                                                | 0.92                                                                              | 0.65                                                                              | 0.64                                                                              | 0.81                                                                            | 0.68                                                                            | 0.57                                                                              | 0.49                                                                              | 0.51                                                                              |                                                                                   |                                                                                   |                                                                                   |                                                                                   |
| Regulation                                                                                                                                                             | 0.15                                                                              | 0.15                                                                              | 0.16                                                                              | 0.12                                                                            | 0.14                                                                            | 0.16                                                                              | 0.09                                                                              | 0.09                                                                              |                                                                                   |                                                                                   |                                                                                   |                                                                                   |
| NYISO Cost of Operations                                                                                                                                               | 0.65                                                                              | 0.65                                                                              | 0.66                                                                              | 0.65                                                                            | 0.66                                                                            | 0.67                                                                              | 0.67                                                                              | 0.66                                                                              |                                                                                   |                                                                                   |                                                                                   |                                                                                   |
| FERC Fee Recovery                                                                                                                                                      | 0.08                                                                              | 0.10                                                                              | 0.09                                                                              | 0.10                                                                            | 0.09                                                                            | 0.09                                                                              | 0.06                                                                              | 0.06                                                                              |                                                                                   |                                                                                   |                                                                                   |                                                                                   |
| Uplift                                                                                                                                                                 | (0.92)                                                                            | (0.50)                                                                            | (0.31)                                                                            | (0.45)                                                                          | 0.05                                                                            | 0.30                                                                              | (0.13)                                                                            | (0.02)                                                                            |                                                                                   |                                                                                   |                                                                                   |                                                                                   |
| Uplift: Local Reliability Share                                                                                                                                        | 0.59                                                                              | 0.14                                                                              | 0.19                                                                              | 0.12                                                                            | 0.22                                                                            | 0.18                                                                              | 0.44                                                                              | 0.59                                                                              |                                                                                   |                                                                                   |                                                                                   |                                                                                   |
| Uplift: Statewide Share                                                                                                                                                | (1.52)                                                                            | (0.64)                                                                            | (0.51)                                                                            | (0.57)                                                                          | (0.17)                                                                          | 0.12                                                                              | (0.57)                                                                            | (0.61)                                                                            |                                                                                   |                                                                                   |                                                                                   |                                                                                   |
| Voltage Support and Black Start _                                                                                                                                      | 0.40                                                                              | 0.41                                                                              | 0.42                                                                              | 0.41                                                                            | 0.42                                                                            | 0.42                                                                              | 0.42                                                                              | 0.42                                                                              |                                                                                   |                                                                                   |                                                                                   |                                                                                   |
| Avg Monthly Cost                                                                                                                                                       | 101.54                                                                            | 35.87                                                                             | 32.45                                                                             | 37.74                                                                           | 31.70                                                                           | 35.73                                                                             | 42.12                                                                             | 45.01                                                                             |                                                                                   |                                                                                   |                                                                                   |                                                                                   |
| Avg YTD Cost                                                                                                                                                           | 101.54                                                                            | 72.85                                                                             | 60.06                                                                             | 54.82                                                                           | 50.20                                                                           | 47.70                                                                             | 46.64                                                                             | 46.37                                                                             |                                                                                   |                                                                                   |                                                                                   |                                                                                   |
| TSA \$ per NYC MWh                                                                                                                                                     | 0.00                                                                              | 0.00                                                                              | 0.04                                                                              | 0.00                                                                            | 0.08                                                                            | 0.39                                                                              | 0.21                                                                              | 0.14                                                                              |                                                                                   |                                                                                   |                                                                                   |                                                                                   |
|                                                                                                                                                                        |                                                                                   |                                                                                   |                                                                                   |                                                                                 |                                                                                 | _                                                                                 |                                                                                   | _                                                                                 | _                                                                                 | _                                                                                 |                                                                                   |                                                                                   |
| 2017                                                                                                                                                                   | Januarv                                                                           | Februarv                                                                          | March                                                                             | April                                                                           | Mav                                                                             | June                                                                              | Julv                                                                              | August                                                                            | September                                                                         | October                                                                           | November                                                                          | December                                                                          |
| <b>2017</b> LBMP                                                                                                                                                       | <u>January</u><br>40.07                                                           | February<br>30.95                                                                 | <u>March</u><br>34.97                                                             | <u>April</u><br>31.06                                                           | <u>May</u><br>31.74                                                             | <u>June</u><br>31.76                                                              | <u>July</u><br>35.84                                                              | <u>August</u><br>30.57                                                            | September<br>29.57                                                                | October<br>28.35                                                                  | November<br>30.60                                                                 | December<br>52.63                                                                 |
| LBMP                                                                                                                                                                   | 40.07                                                                             | 30.95                                                                             | 34.97                                                                             | 31.06                                                                           | 31.74                                                                           | 31.76                                                                             | 35.84                                                                             | 30.57                                                                             | 29.57                                                                             | 28.35                                                                             | 30.60                                                                             | 52.63                                                                             |
| LBMP<br>NTAC                                                                                                                                                           | 40.07<br>0.66                                                                     | 30.95<br>1.11                                                                     |                                                                                   |                                                                                 | 31.74<br>0.79                                                                   | 31.76<br>0.62                                                                     | 35.84<br>0.87                                                                     | 30.57<br>0.59                                                                     | 29.57<br>0.62                                                                     | 28.35<br>0.50                                                                     | 30.60<br>0.75                                                                     | 52.63<br>0.81                                                                     |
| LBMP<br>NTAC<br>Reserve                                                                                                                                                | 40.07                                                                             | 30.95                                                                             | 34.97<br>0.86                                                                     | 31.06<br>1.05                                                                   | 31.74                                                                           | 31.76                                                                             | 35.84                                                                             | 30.57                                                                             | 29.57                                                                             | 28.35                                                                             | 30.60<br>0.75<br>0.55                                                             | 52.63                                                                             |
| LBMP<br>NTAC<br>Reserve<br>Regulation                                                                                                                                  | 40.07<br>0.66<br>0.70                                                             | 30.95<br>1.11<br>0.67                                                             | 34.97<br>0.86<br>0.74                                                             | 31.06<br>1.05<br>0.70                                                           | 31.74<br>0.79<br>0.61                                                           | 31.76<br>0.62<br>0.55                                                             | 35.84<br>0.87<br>0.48                                                             | 30.57<br>0.59<br>0.44                                                             | 29.57<br>0.62<br>0.47                                                             | 28.35<br>0.50<br>0.59                                                             | 30.60<br>0.75                                                                     | 52.63<br>0.81<br>0.71                                                             |
| LBMP<br>NTAC<br>Reserve                                                                                                                                                | 40.07<br>0.66<br>0.70<br>0.14                                                     | 30.95<br>1.11<br>0.67<br>0.12                                                     | 34.97<br>0.86<br>0.74<br>0.13                                                     | 31.06<br>1.05<br>0.70<br>0.17                                                   | 31.74<br>0.79<br>0.61<br>0.16                                                   | 31.76<br>0.62<br>0.55<br>0.13                                                     | 35.84<br>0.87<br>0.48<br>0.10                                                     | 30.57<br>0.59<br>0.44<br>0.10                                                     | 29.57<br>0.62<br>0.47<br>0.11                                                     | 28.35<br>0.50<br>0.59<br>0.13                                                     | 30.60<br>0.75<br>0.55<br>0.20                                                     | 52.63<br>0.81<br>0.71<br>0.15                                                     |
| LBMP<br>NTAC<br>Reserve<br>Regulation<br>NYISO Cost of Operations                                                                                                      | 40.07<br>0.66<br>0.70<br>0.14<br>0.65<br>0.09                                     | 30.95<br>1.11<br>0.67<br>0.12<br>0.65<br>0.10                                     | 34.97<br>0.86<br>0.74<br>0.13<br>0.65<br>0.10                                     | 31.06<br>1.05<br>0.70<br>0.17<br>0.65                                           | 31.74<br>0.79<br>0.61<br>0.16<br>0.62                                           | 31.76<br>0.62<br>0.55<br>0.13<br>0.63<br>0.09                                     | 35.84<br>0.87<br>0.48<br>0.10<br>0.63<br>0.07                                     | 30.57<br>0.59<br>0.44<br>0.10<br>0.63<br>0.08                                     | 29.57<br>0.62<br>0.47<br>0.11<br>0.63<br>0.09                                     | 28.35<br>0.50<br>0.59<br>0.13<br>0.62<br>0.10                                     | 30.60<br>0.75<br>0.55<br>0.20<br>0.61<br>0.10                                     | 52.63<br>0.81<br>0.71<br>0.15<br>0.60<br>0.08                                     |
| LBMP<br>NTAC<br>Reserve<br>Regulation<br>NYISO Cost of Operations<br>FERC Fee Recovery                                                                                 | 40.07<br>0.66<br>0.70<br>0.14<br>0.65                                             | 30.95<br>1.11<br>0.67<br>0.12<br>0.65                                             | 34.97<br>0.86<br>0.74<br>0.13<br>0.65                                             | 31.06<br>1.05<br>0.70<br>0.17<br>0.65<br>0.12                                   | 31.74<br>0.79<br>0.61<br>0.16<br>0.62<br>0.10                                   | 31.76<br>0.62<br>0.55<br>0.13<br>0.63                                             | 35.84<br>0.87<br>0.48<br>0.10<br>0.63                                             | 30.57<br>0.59<br>0.44<br>0.10<br>0.63                                             | 29.57<br>0.62<br>0.47<br>0.11<br>0.63                                             | 28.35<br>0.50<br>0.59<br>0.13<br>0.62                                             | 30.60<br>0.75<br>0.55<br>0.20<br>0.61                                             | 52.63<br>0.81<br>0.71<br>0.15<br>0.60                                             |
| LBMP<br>NTAC<br>Reserve<br>Regulation<br>NYISO Cost of Operations<br>FERC Fee Recovery<br>Uplift                                                                       | 40.07<br>0.66<br>0.70<br>0.14<br>0.65<br>0.09<br>(0.73)                           | 30.95<br>1.11<br>0.67<br>0.12<br>0.65<br>0.10<br>(0.54)                           | 34.97<br>0.86<br>0.74<br>0.13<br>0.65<br>0.10<br>(0.46)                           | 31.06<br>1.05<br>0.70<br>0.17<br>0.65<br>0.12<br>0.12                           | 31.74<br>0.79<br>0.61<br>0.16<br>0.62<br>0.10<br>0.10                           | 31.76<br>0.62<br>0.55<br>0.13<br>0.63<br>0.09<br>(0.37)                           | 35.84<br>0.87<br>0.48<br>0.10<br>0.63<br>0.07<br>(0.43)                           | 30.57<br>0.59<br>0.44<br>0.10<br>0.63<br>0.08<br>(0.19)                           | 29.57<br>0.62<br>0.47<br>0.11<br>0.63<br>0.09<br>(0.34)                           | 28.35<br>0.50<br>0.59<br>0.13<br>0.62<br>0.10<br>(0.36)                           | 30.60<br>0.75<br>0.55<br>0.20<br>0.61<br>0.10<br>(0.40)                           | 52.63<br>0.81<br>0.71<br>0.15<br>0.60<br>0.08<br>(0.68)                           |
| LBMP NTAC Reserve Regulation NYISO Cost of Operations FERC Fee Recovery Uplift Uplift: Local Reliability Share                                                         | 40.07<br>0.66<br>0.70<br>0.14<br>0.65<br>0.09<br>(0.73)<br>0.10                   | 30.95<br>1.11<br>0.67<br>0.12<br>0.65<br>0.10<br>(0.54)<br>0.13                   | 34.97<br>0.86<br>0.74<br>0.13<br>0.65<br>0.10<br>(0.46)<br>0.21                   | 31.06<br>1.05<br>0.70<br>0.17<br>0.65<br>0.12<br>0.12<br>0.20                   | 31.74<br>0.79<br>0.61<br>0.16<br>0.62<br>0.10<br>0.10<br>0.24                   | 31.76<br>0.62<br>0.55<br>0.13<br>0.63<br>0.09<br>(0.37)<br>0.15                   | 35.84<br>0.87<br>0.48<br>0.10<br>0.63<br>0.07<br>(0.43)<br>0.11                   | 30.57<br>0.59<br>0.44<br>0.10<br>0.63<br>0.08<br>(0.19)<br>0.12                   | 29.57<br>0.62<br>0.47<br>0.11<br>0.63<br>0.09<br>(0.34)<br>0.16                   | 28.35<br>0.50<br>0.59<br>0.13<br>0.62<br>0.10<br>(0.36)<br>0.14                   | 30.60<br>0.75<br>0.55<br>0.20<br>0.61<br>0.10<br>(0.40)<br>0.20                   | 52.63<br>0.81<br>0.71<br>0.15<br>0.60<br>0.08<br>(0.68)<br>0.09                   |
| LBMP NTAC Reserve Regulation NYISO Cost of Operations FERC Fee Recovery Uplift Uplift: Local Reliability Share Uplift: Statewide Share                                 | 40.07<br>0.66<br>0.70<br>0.14<br>0.65<br>0.09<br>(0.73)<br>0.10<br>(0.83)         | 30.95<br>1.11<br>0.67<br>0.12<br>0.65<br>0.10<br>(0.54)<br>0.13<br>(0.67)         | 34.97<br>0.86<br>0.74<br>0.13<br>0.65<br>0.10<br>(0.46)<br>0.21<br>(0.67)         | 31.06<br>1.05<br>0.70<br>0.17<br>0.65<br>0.12<br>0.12<br>0.20<br>(0.08)         | 31.74<br>0.79<br>0.61<br>0.16<br>0.62<br>0.10<br>0.10<br>0.24<br>(0.13)         | 31.76<br>0.62<br>0.55<br>0.13<br>0.63<br>0.09<br>(0.37)<br>0.15<br>(0.52)         | 35.84<br>0.87<br>0.48<br>0.10<br>0.63<br>0.07<br>(0.43)<br>0.11<br>(0.54)         | 30.57<br>0.59<br>0.44<br>0.10<br>0.63<br>0.08<br>(0.19)<br>0.12<br>(0.31)         | 29.57<br>0.62<br>0.47<br>0.11<br>0.63<br>0.09<br>(0.34)<br>0.16<br>(0.50)         | 28.35<br>0.50<br>0.59<br>0.13<br>0.62<br>0.10<br>(0.36)<br>0.14<br>(0.50)         | 30.60<br>0.75<br>0.55<br>0.20<br>0.61<br>0.10<br>(0.40)<br>0.20<br>(0.60)         | 52.63<br>0.81<br>0.71<br>0.15<br>0.60<br>0.08<br>(0.68)<br>0.09<br>(0.78)         |
| LBMP NTAC Reserve Regulation NYISO Cost of Operations FERC Fee Recovery Uplift Uplift: Local Reliability Share Uplift: Statewide Share Voltage Support and Black Start | 40.07<br>0.66<br>0.70<br>0.14<br>0.65<br>0.09<br>(0.73)<br>0.10<br>(0.83)<br>0.37 | 30.95<br>1.11<br>0.67<br>0.12<br>0.65<br>0.10<br>(0.54)<br>0.13<br>(0.67)<br>0.37 | 34.97<br>0.86<br>0.74<br>0.13<br>0.65<br>0.10<br>(0.46)<br>0.21<br>(0.67)<br>0.38 | 31.06<br>1.05<br>0.70<br>0.17<br>0.65<br>0.12<br>0.12<br>0.20<br>(0.08)<br>0.38 | 31.74<br>0.79<br>0.61<br>0.16<br>0.62<br>0.10<br>0.10<br>0.24<br>(0.13)<br>0.38 | 31.76<br>0.62<br>0.55<br>0.13<br>0.63<br>0.09<br>(0.37)<br>0.15<br>(0.52)<br>0.38 | 35.84<br>0.87<br>0.48<br>0.10<br>0.63<br>0.07<br>(0.43)<br>0.11<br>(0.54)<br>0.38 | 30.57<br>0.59<br>0.44<br>0.10<br>0.63<br>0.08<br>(0.19)<br>0.12<br>(0.31)<br>0.38 | 29.57<br>0.62<br>0.47<br>0.11<br>0.63<br>0.09<br>(0.34)<br>0.16<br>(0.50)<br>0.38 | 28.35<br>0.50<br>0.59<br>0.13<br>0.62<br>0.10<br>(0.36)<br>0.14<br>(0.50)<br>0.38 | 30.60<br>0.75<br>0.55<br>0.20<br>0.61<br>0.10<br>(0.40)<br>0.20<br>(0.60)<br>0.37 | 52.63<br>0.81<br>0.71<br>0.15<br>0.60<br>0.08<br>(0.68)<br>0.09<br>(0.78)<br>0.37 |