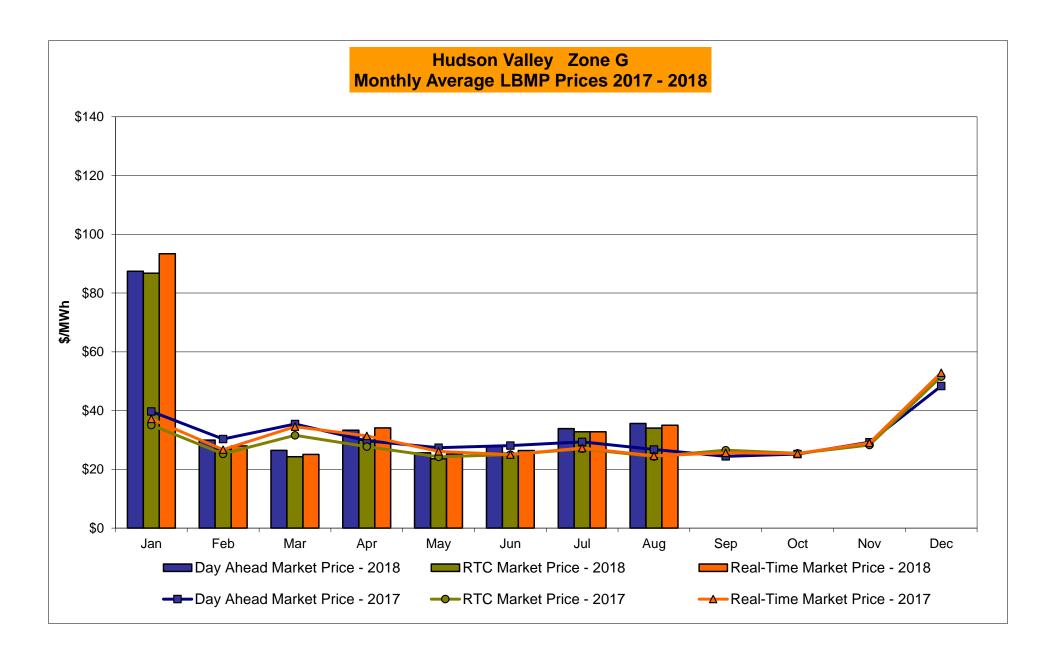

# Market Performance Highlights August 2018

- LBMP for August is \$42.56/MWh; higher than \$39.58/MWh in July 2018 and \$30.57/MWh in August 2017.
  - Day Ahead and Real Time Load Weighted LBMPs are higher compared to July.
- August 2018 average year-to-date monthly cost of \$46.37/MWh is a 30% increase from \$35.80/MWh in August 2017.
- Average daily sendout is 537 GWh/day in August; higher than 529 GWh/day in July 2018 and 477 GWh/day in August 2017.
- Natural gas and distillate prices were higher compared to the previous month.
  - Natural Gas (Transco Z6 NY) was \$3.00/MMBtu, up from \$2.87/MMBtu in July.
  - Natural gas prices are up 39.2% year-over-year.
  - Jet Kerosene Gulf Coast was \$15.67/MMBtu, up from \$15.05/MMBtu in July.
  - Ultra Low Sulfur No.2 Diesel NY Harbor was \$15.36/MMBtu, up from \$14.81/MMBtu in July.
  - Distillate prices are up 33.8% year-over-year.
- Uplift per MWh is higher compared to the previous month.
  - Uplift (not including NYISO cost of operations) is (\$0.02)/MWh; higher than (\$0.13)/MWh in July.
    - Local Reliability Share is \$0.59/MWh, higher than \$0.44/MWh in July.
    - Statewide Share is (\$0.61)/MWh, lower than (\$0.57)/MWh in July.
  - TSA \$ per NYC MWh is \$0.14/MWh.
  - Total uplift costs (Schedule 1 components including NYISO Cost of Operations) are higher than July.

# NYISO Average Cost/MWh (Energy and Ancillary Services) \* from the LBMP Customer point of view

| 2018                                                                                                                                                                   | <u>January</u>                                                                    | <u>February</u>                                                                   | <u>March</u>                                                                      | <u>April</u>                                                                    | <u>May</u>                                                                      | <u>June</u>                                                                       | <u>July</u>                                                                       | <u>August</u>                                                                     | <u>September</u>                                                                  | <u>October</u>                                                                    | November                                                                          | <u>December</u>                                                                   |
|------------------------------------------------------------------------------------------------------------------------------------------------------------------------|-----------------------------------------------------------------------------------|-----------------------------------------------------------------------------------|-----------------------------------------------------------------------------------|---------------------------------------------------------------------------------|---------------------------------------------------------------------------------|-----------------------------------------------------------------------------------|-----------------------------------------------------------------------------------|-----------------------------------------------------------------------------------|-----------------------------------------------------------------------------------|-----------------------------------------------------------------------------------|-----------------------------------------------------------------------------------|-----------------------------------------------------------------------------------|
| LBMP                                                                                                                                                                   | 99.55                                                                             | 33.83                                                                             | 29.91                                                                             | 35.00                                                                           | 28.78                                                                           | 32.53                                                                             | 39.58                                                                             | 42.56                                                                             |                                                                                   |                                                                                   |                                                                                   |                                                                                   |
| NTAC                                                                                                                                                                   | 0.71                                                                              | 0.58                                                                              | 0.88                                                                              | 1.09                                                                            | 0.88                                                                            | 1.00                                                                              | 0.93                                                                              | 0.72                                                                              |                                                                                   |                                                                                   |                                                                                   |                                                                                   |
| Reserve                                                                                                                                                                | 0.92                                                                              | 0.65                                                                              | 0.64                                                                              | 0.81                                                                            | 0.68                                                                            | 0.57                                                                              | 0.49                                                                              | 0.51                                                                              |                                                                                   |                                                                                   |                                                                                   |                                                                                   |
| Regulation                                                                                                                                                             | 0.15                                                                              | 0.15                                                                              | 0.16                                                                              | 0.12                                                                            | 0.14                                                                            | 0.16                                                                              | 0.09                                                                              | 0.09                                                                              |                                                                                   |                                                                                   |                                                                                   |                                                                                   |
| NYISO Cost of Operations                                                                                                                                               | 0.65                                                                              | 0.65                                                                              | 0.66                                                                              | 0.65                                                                            | 0.66                                                                            | 0.67                                                                              | 0.67                                                                              | 0.66                                                                              |                                                                                   |                                                                                   |                                                                                   |                                                                                   |
| FERC Fee Recovery                                                                                                                                                      | 0.08                                                                              | 0.10                                                                              | 0.09                                                                              | 0.10                                                                            | 0.09                                                                            | 0.09                                                                              | 0.06                                                                              | 0.06                                                                              |                                                                                   |                                                                                   |                                                                                   |                                                                                   |
| Uplift                                                                                                                                                                 | (0.92)                                                                            | (0.50)                                                                            | (0.31)                                                                            | (0.45)                                                                          | 0.05                                                                            | 0.30                                                                              | (0.13)                                                                            | (0.02)                                                                            |                                                                                   |                                                                                   |                                                                                   |                                                                                   |
| Uplift: Local Reliability Share                                                                                                                                        | 0.59                                                                              | 0.14                                                                              | 0.19                                                                              | 0.12                                                                            | 0.22                                                                            | 0.18                                                                              | 0.44                                                                              | 0.59                                                                              |                                                                                   |                                                                                   |                                                                                   |                                                                                   |
| Uplift: Statewide Share                                                                                                                                                | (1.52)                                                                            | (0.64)                                                                            | (0.51)                                                                            | (0.57)                                                                          | (0.17)                                                                          | 0.12                                                                              | (0.57)                                                                            | (0.61)                                                                            |                                                                                   |                                                                                   |                                                                                   |                                                                                   |
| Voltage Support and Black Start _                                                                                                                                      | 0.40                                                                              | 0.41                                                                              | 0.42                                                                              | 0.41                                                                            | 0.42                                                                            | 0.42                                                                              | 0.42                                                                              | 0.42                                                                              |                                                                                   |                                                                                   |                                                                                   |                                                                                   |
| Avg Monthly Cost                                                                                                                                                       | 101.54                                                                            | 35.87                                                                             | 32.45                                                                             | 37.74                                                                           | 31.70                                                                           | 35.73                                                                             | 42.12                                                                             | 45.01                                                                             |                                                                                   |                                                                                   |                                                                                   |                                                                                   |
| Avg YTD Cost                                                                                                                                                           | 101.54                                                                            | 72.85                                                                             | 60.06                                                                             | 54.82                                                                           | 50.20                                                                           | 47.70                                                                             | 46.64                                                                             | 46.37                                                                             |                                                                                   |                                                                                   |                                                                                   |                                                                                   |
| TSA \$ per NYC MWh                                                                                                                                                     | 0.00                                                                              | 0.00                                                                              | 0.04                                                                              | 0.00                                                                            | 0.08                                                                            | 0.39                                                                              | 0.21                                                                              | 0.14                                                                              |                                                                                   |                                                                                   |                                                                                   |                                                                                   |
|                                                                                                                                                                        |                                                                                   |                                                                                   |                                                                                   |                                                                                 |                                                                                 | _                                                                                 |                                                                                   | _                                                                                 | _                                                                                 | _                                                                                 |                                                                                   |                                                                                   |
| 2017                                                                                                                                                                   | Januarv                                                                           | Februarv                                                                          | March                                                                             | April                                                                           | Mav                                                                             | June                                                                              | Julv                                                                              | August                                                                            | September                                                                         | October                                                                           | November                                                                          | December                                                                          |
| <b>2017</b> LBMP                                                                                                                                                       | <u>January</u><br>40.07                                                           | February<br>30.95                                                                 | <u>March</u><br>34.97                                                             | <u>April</u><br>31.06                                                           | <u>May</u><br>31.74                                                             | <u>June</u><br>31.76                                                              | <u>July</u><br>35.84                                                              | <u>August</u><br>30.57                                                            | September<br>29.57                                                                | October<br>28.35                                                                  | November<br>30.60                                                                 | December<br>52.63                                                                 |
| LBMP                                                                                                                                                                   | 40.07                                                                             | 30.95                                                                             | 34.97                                                                             | 31.06                                                                           | 31.74                                                                           | 31.76                                                                             | 35.84                                                                             | 30.57                                                                             | 29.57                                                                             | 28.35                                                                             | 30.60                                                                             | 52.63                                                                             |
| LBMP<br>NTAC                                                                                                                                                           | 40.07<br>0.66                                                                     | 30.95<br>1.11                                                                     |                                                                                   |                                                                                 | 31.74<br>0.79                                                                   | 31.76<br>0.62                                                                     | 35.84<br>0.87                                                                     | 30.57<br>0.59                                                                     | 29.57<br>0.62                                                                     | 28.35<br>0.50                                                                     | 30.60<br>0.75                                                                     | 52.63<br>0.81                                                                     |
| LBMP<br>NTAC<br>Reserve                                                                                                                                                | 40.07                                                                             | 30.95                                                                             | 34.97<br>0.86                                                                     | 31.06<br>1.05                                                                   | 31.74                                                                           | 31.76                                                                             | 35.84                                                                             | 30.57                                                                             | 29.57                                                                             | 28.35                                                                             | 30.60<br>0.75<br>0.55                                                             | 52.63                                                                             |
| LBMP<br>NTAC<br>Reserve<br>Regulation                                                                                                                                  | 40.07<br>0.66<br>0.70                                                             | 30.95<br>1.11<br>0.67                                                             | 34.97<br>0.86<br>0.74                                                             | 31.06<br>1.05<br>0.70                                                           | 31.74<br>0.79<br>0.61                                                           | 31.76<br>0.62<br>0.55                                                             | 35.84<br>0.87<br>0.48                                                             | 30.57<br>0.59<br>0.44                                                             | 29.57<br>0.62<br>0.47                                                             | 28.35<br>0.50<br>0.59                                                             | 30.60<br>0.75                                                                     | 52.63<br>0.81<br>0.71                                                             |
| LBMP<br>NTAC<br>Reserve                                                                                                                                                | 40.07<br>0.66<br>0.70<br>0.14                                                     | 30.95<br>1.11<br>0.67<br>0.12                                                     | 34.97<br>0.86<br>0.74<br>0.13                                                     | 31.06<br>1.05<br>0.70<br>0.17                                                   | 31.74<br>0.79<br>0.61<br>0.16                                                   | 31.76<br>0.62<br>0.55<br>0.13                                                     | 35.84<br>0.87<br>0.48<br>0.10                                                     | 30.57<br>0.59<br>0.44<br>0.10                                                     | 29.57<br>0.62<br>0.47<br>0.11                                                     | 28.35<br>0.50<br>0.59<br>0.13                                                     | 30.60<br>0.75<br>0.55<br>0.20                                                     | 52.63<br>0.81<br>0.71<br>0.15                                                     |
| LBMP<br>NTAC<br>Reserve<br>Regulation<br>NYISO Cost of Operations                                                                                                      | 40.07<br>0.66<br>0.70<br>0.14<br>0.65<br>0.09                                     | 30.95<br>1.11<br>0.67<br>0.12<br>0.65<br>0.10                                     | 34.97<br>0.86<br>0.74<br>0.13<br>0.65<br>0.10                                     | 31.06<br>1.05<br>0.70<br>0.17<br>0.65                                           | 31.74<br>0.79<br>0.61<br>0.16<br>0.62                                           | 31.76<br>0.62<br>0.55<br>0.13<br>0.63<br>0.09                                     | 35.84<br>0.87<br>0.48<br>0.10<br>0.63<br>0.07                                     | 30.57<br>0.59<br>0.44<br>0.10<br>0.63<br>0.08                                     | 29.57<br>0.62<br>0.47<br>0.11<br>0.63<br>0.09                                     | 28.35<br>0.50<br>0.59<br>0.13<br>0.62<br>0.10                                     | 30.60<br>0.75<br>0.55<br>0.20<br>0.61<br>0.10                                     | 52.63<br>0.81<br>0.71<br>0.15<br>0.60<br>0.08                                     |
| LBMP<br>NTAC<br>Reserve<br>Regulation<br>NYISO Cost of Operations<br>FERC Fee Recovery                                                                                 | 40.07<br>0.66<br>0.70<br>0.14<br>0.65                                             | 30.95<br>1.11<br>0.67<br>0.12<br>0.65                                             | 34.97<br>0.86<br>0.74<br>0.13<br>0.65                                             | 31.06<br>1.05<br>0.70<br>0.17<br>0.65<br>0.12                                   | 31.74<br>0.79<br>0.61<br>0.16<br>0.62<br>0.10                                   | 31.76<br>0.62<br>0.55<br>0.13<br>0.63                                             | 35.84<br>0.87<br>0.48<br>0.10<br>0.63                                             | 30.57<br>0.59<br>0.44<br>0.10<br>0.63                                             | 29.57<br>0.62<br>0.47<br>0.11<br>0.63                                             | 28.35<br>0.50<br>0.59<br>0.13<br>0.62                                             | 30.60<br>0.75<br>0.55<br>0.20<br>0.61                                             | 52.63<br>0.81<br>0.71<br>0.15<br>0.60                                             |
| LBMP<br>NTAC<br>Reserve<br>Regulation<br>NYISO Cost of Operations<br>FERC Fee Recovery<br>Uplift                                                                       | 40.07<br>0.66<br>0.70<br>0.14<br>0.65<br>0.09<br>(0.73)                           | 30.95<br>1.11<br>0.67<br>0.12<br>0.65<br>0.10<br>(0.54)                           | 34.97<br>0.86<br>0.74<br>0.13<br>0.65<br>0.10<br>(0.46)                           | 31.06<br>1.05<br>0.70<br>0.17<br>0.65<br>0.12<br>0.12                           | 31.74<br>0.79<br>0.61<br>0.16<br>0.62<br>0.10<br>0.10                           | 31.76<br>0.62<br>0.55<br>0.13<br>0.63<br>0.09<br>(0.37)                           | 35.84<br>0.87<br>0.48<br>0.10<br>0.63<br>0.07<br>(0.43)                           | 30.57<br>0.59<br>0.44<br>0.10<br>0.63<br>0.08<br>(0.19)                           | 29.57<br>0.62<br>0.47<br>0.11<br>0.63<br>0.09<br>(0.34)                           | 28.35<br>0.50<br>0.59<br>0.13<br>0.62<br>0.10<br>(0.36)                           | 30.60<br>0.75<br>0.55<br>0.20<br>0.61<br>0.10<br>(0.40)                           | 52.63<br>0.81<br>0.71<br>0.15<br>0.60<br>0.08<br>(0.68)                           |
| LBMP NTAC Reserve Regulation NYISO Cost of Operations FERC Fee Recovery Uplift Uplift: Local Reliability Share                                                         | 40.07<br>0.66<br>0.70<br>0.14<br>0.65<br>0.09<br>(0.73)<br>0.10                   | 30.95<br>1.11<br>0.67<br>0.12<br>0.65<br>0.10<br>(0.54)<br>0.13                   | 34.97<br>0.86<br>0.74<br>0.13<br>0.65<br>0.10<br>(0.46)<br>0.21                   | 31.06<br>1.05<br>0.70<br>0.17<br>0.65<br>0.12<br>0.12<br>0.20                   | 31.74<br>0.79<br>0.61<br>0.16<br>0.62<br>0.10<br>0.10<br>0.24                   | 31.76<br>0.62<br>0.55<br>0.13<br>0.63<br>0.09<br>(0.37)<br>0.15                   | 35.84<br>0.87<br>0.48<br>0.10<br>0.63<br>0.07<br>(0.43)<br>0.11                   | 30.57<br>0.59<br>0.44<br>0.10<br>0.63<br>0.08<br>(0.19)<br>0.12                   | 29.57<br>0.62<br>0.47<br>0.11<br>0.63<br>0.09<br>(0.34)<br>0.16                   | 28.35<br>0.50<br>0.59<br>0.13<br>0.62<br>0.10<br>(0.36)<br>0.14                   | 30.60<br>0.75<br>0.55<br>0.20<br>0.61<br>0.10<br>(0.40)<br>0.20                   | 52.63<br>0.81<br>0.71<br>0.15<br>0.60<br>0.08<br>(0.68)<br>0.09                   |
| LBMP NTAC Reserve Regulation NYISO Cost of Operations FERC Fee Recovery Uplift Uplift: Local Reliability Share Uplift: Statewide Share                                 | 40.07<br>0.66<br>0.70<br>0.14<br>0.65<br>0.09<br>(0.73)<br>0.10<br>(0.83)         | 30.95<br>1.11<br>0.67<br>0.12<br>0.65<br>0.10<br>(0.54)<br>0.13<br>(0.67)         | 34.97<br>0.86<br>0.74<br>0.13<br>0.65<br>0.10<br>(0.46)<br>0.21<br>(0.67)         | 31.06<br>1.05<br>0.70<br>0.17<br>0.65<br>0.12<br>0.12<br>0.20<br>(0.08)         | 31.74<br>0.79<br>0.61<br>0.16<br>0.62<br>0.10<br>0.10<br>0.24<br>(0.13)         | 31.76<br>0.62<br>0.55<br>0.13<br>0.63<br>0.09<br>(0.37)<br>0.15<br>(0.52)         | 35.84<br>0.87<br>0.48<br>0.10<br>0.63<br>0.07<br>(0.43)<br>0.11<br>(0.54)         | 30.57<br>0.59<br>0.44<br>0.10<br>0.63<br>0.08<br>(0.19)<br>0.12<br>(0.31)         | 29.57<br>0.62<br>0.47<br>0.11<br>0.63<br>0.09<br>(0.34)<br>0.16<br>(0.50)         | 28.35<br>0.50<br>0.59<br>0.13<br>0.62<br>0.10<br>(0.36)<br>0.14<br>(0.50)         | 30.60<br>0.75<br>0.55<br>0.20<br>0.61<br>0.10<br>(0.40)<br>0.20<br>(0.60)         | 52.63<br>0.81<br>0.71<br>0.15<br>0.60<br>0.08<br>(0.68)<br>0.09<br>(0.78)         |
| LBMP NTAC Reserve Regulation NYISO Cost of Operations FERC Fee Recovery Uplift Uplift: Local Reliability Share Uplift: Statewide Share Voltage Support and Black Start | 40.07<br>0.66<br>0.70<br>0.14<br>0.65<br>0.09<br>(0.73)<br>0.10<br>(0.83)<br>0.37 | 30.95<br>1.11<br>0.67<br>0.12<br>0.65<br>0.10<br>(0.54)<br>0.13<br>(0.67)<br>0.37 | 34.97<br>0.86<br>0.74<br>0.13<br>0.65<br>0.10<br>(0.46)<br>0.21<br>(0.67)<br>0.38 | 31.06<br>1.05<br>0.70<br>0.17<br>0.65<br>0.12<br>0.12<br>0.20<br>(0.08)<br>0.38 | 31.74<br>0.79<br>0.61<br>0.16<br>0.62<br>0.10<br>0.10<br>0.24<br>(0.13)<br>0.38 | 31.76<br>0.62<br>0.55<br>0.13<br>0.63<br>0.09<br>(0.37)<br>0.15<br>(0.52)<br>0.38 | 35.84<br>0.87<br>0.48<br>0.10<br>0.63<br>0.07<br>(0.43)<br>0.11<br>(0.54)<br>0.38 | 30.57<br>0.59<br>0.44<br>0.10<br>0.63<br>0.08<br>(0.19)<br>0.12<br>(0.31)<br>0.38 | 29.57<br>0.62<br>0.47<br>0.11<br>0.63<br>0.09<br>(0.34)<br>0.16<br>(0.50)<br>0.38 | 28.35<br>0.50<br>0.59<br>0.13<br>0.62<br>0.10<br>(0.36)<br>0.14<br>(0.50)<br>0.38 | 30.60<br>0.75<br>0.55<br>0.20<br>0.61<br>0.10<br>(0.40)<br>0.20<br>(0.60)<br>0.37 | 52.63<br>0.81<br>0.71<br>0.15<br>0.60<br>0.08<br>(0.68)<br>0.09<br>(0.78)<br>0.37 |