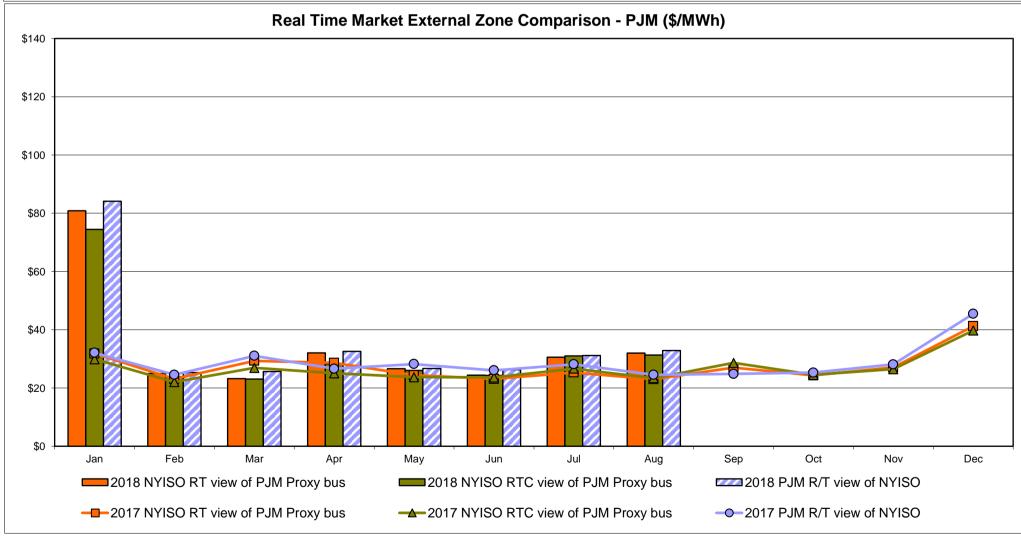

|
| Unweighted Price * Standard Deviation  RTC LBMP  Unweighted Price * Standard Deviation                | Zone O<br>30.30<br>9.59       | QUEBEC (Wheel)  Zone M  28.57 10.27              | QUEBEC (Import/Export)  Zone M  28.57 10.27              | Zone P<br>33.08<br>11.77         | <b>ENGLAND Zone N</b> 35.63 13.91  37.95 | SOUND<br>CABLE<br>Controllable<br>Line<br>41.66<br>21.81                   | NORWALK<br>Controllable<br>Line<br>38.56<br>14.97                                 | 22.89<br>Controllable<br>Line<br>41.03<br>22.89 | 25.50<br>11.97                         | 26.71<br>14.41<br>34.99                | 26.59<br>9.06                         |

<sup>\*</sup> Straight LBMP averages

















## **External Comparison ISO-New England**





## **External Comparison PJM**





## **External Comparison Ontario IESO**





Notes: Exchange factor used for August 2018 was 0.766753565404079 to US

HOEP: Hourly Ontario Energy Price Pre-Dispatch: Projected Energy Price

## **External Controllable Line: Cross Sound Cable (New England)**





#### Note:

ISO-NE Forecast is an advisory posting @ 18:00 day before.

The DAM and R/T prices at the Shorham 13899 interface are used for ISO-NE.

The DAM and R/T prices at the CSC interface are used for NYISO.

## **External Controllable Line: Northport - Norwalk (New England)**





#### Note:

ISO-NE Forecast is an advisory posting @ 18:00 day before.

The DAM and R/T prices at the Northport 138 interface are used for ISO-NE.

The DAM and R/T prices at the 1385 interface are used for NYISO.

## **External Controllable Line: Ne