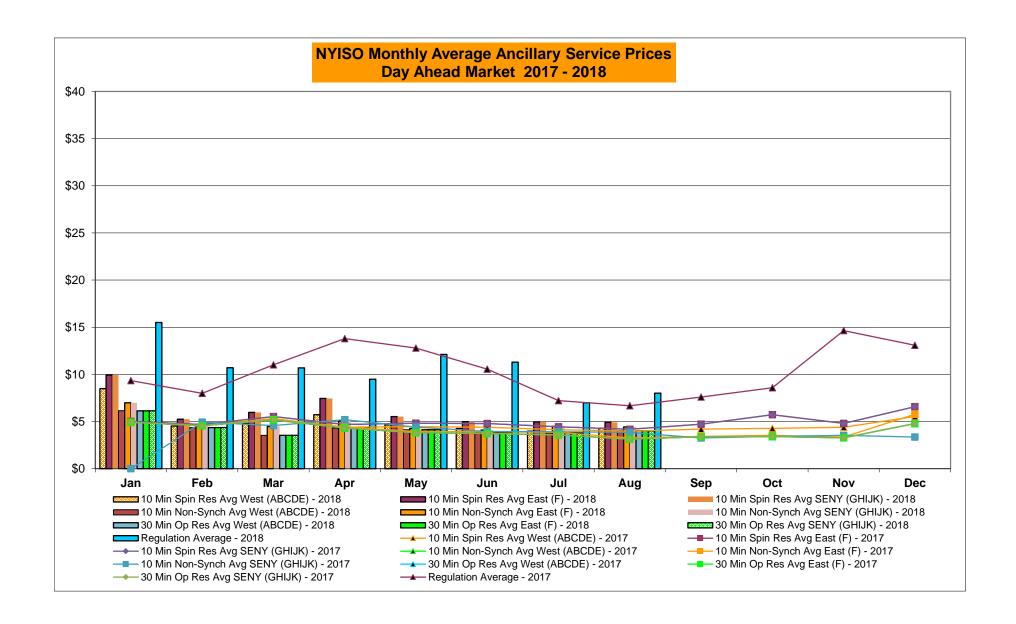

4 28,975 647 MILLWD Jan-18 923 988 2,033 757 **NYISO** Jan-18 21,542 20,854 59,437 20,478 Feb-18 595 215 28,161 483 486 337 1,284 1,197 Feb-18 17,423 11,608 58,172 24,075 Feb-18 Mar-18 1,977 208 26,643 Mar-18 720 141 1,144 421 Mar-18 21,217 13,494 53,984 23,855 614 22,490 Apr-18 1,753 334 677 Apr-18 466 526 1.031 163 Apr-18 23,821 13,330 50.864 19.61 May-18 1,033 221 21,769 470 790 140 1,050 188 May-18 24,723 12,074 44,726 23,814 May-18 Jun-18 730 164 28,504 501 Jun-18 938 302 1,223 234 Jun-18 25,903 11,189 53,397 20,825 1,093 273 358 31,359 Jul-18 27,687 534 Jul-18 1,193 1,051 940 Jul-18 14,319 54,416 17,027 Aug-18 1,911 408 26,279 566 Aug-18 1,112 1,580 916 520 Aug-18 36,003 14,790 60,205 16,141 Sep-18 Sep-18 Sep-18 Oct-18 Oct-18 Oct-18

Nov-18

Dec-18

Nov-18

Dec-18

Nov-18

Dec-18









## NYISO Markets Ancillary Services Statistics - Unweighted Price (\$/MWH)

|