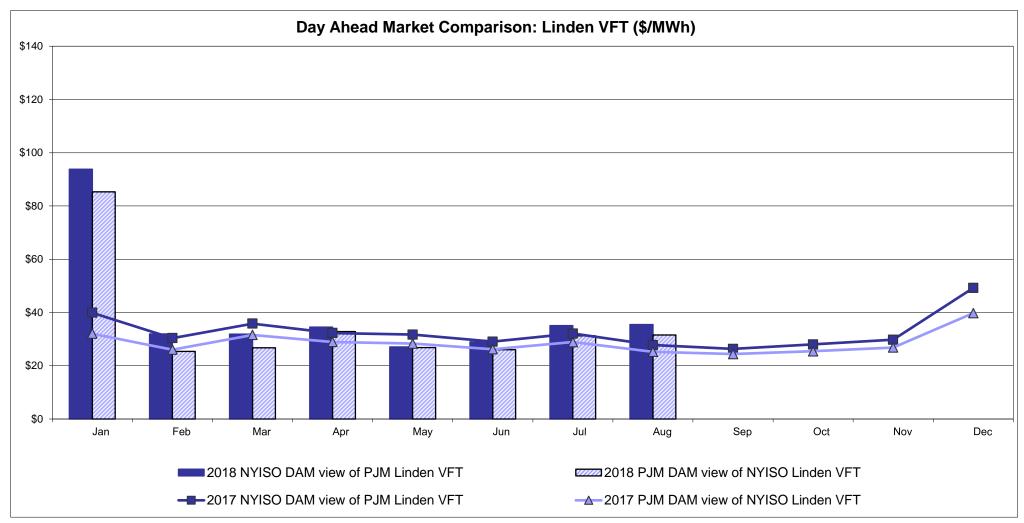

atch: Projected Energy Price

## **External Controllable Line: Cross Sound Cable (New England)**





#### Note:

ISO-NE Forecast is an advisory posting @ 18:00 day before.

The DAM and R/T prices at the Shorham 13899 interface are used for ISO-NE.

The DAM and R/T prices at the CSC interface are used for NYISO.

## **External Controllable Line: Northport - Norwalk (New England)**





#### Note:

ISO-NE Forecast is an advisory posting @ 18:00 day before.

The DAM and R/T prices at the Northport 138 interface are used for ISO-NE.

The DAM and R/T prices at the 1385 interface are used for NYISO.

## **External Controllable Line: Neptune (PJM)**





## **External Comparison Hydro-Quebec**





Note:

Hydro-Quebec Prices are unavailable.

## **External Controllable Line: Linden VFT (PJM)**





## **External Controllable Line: Hudson (PJM)**





## **NYISO Real Time Price Correction Statistics**

|