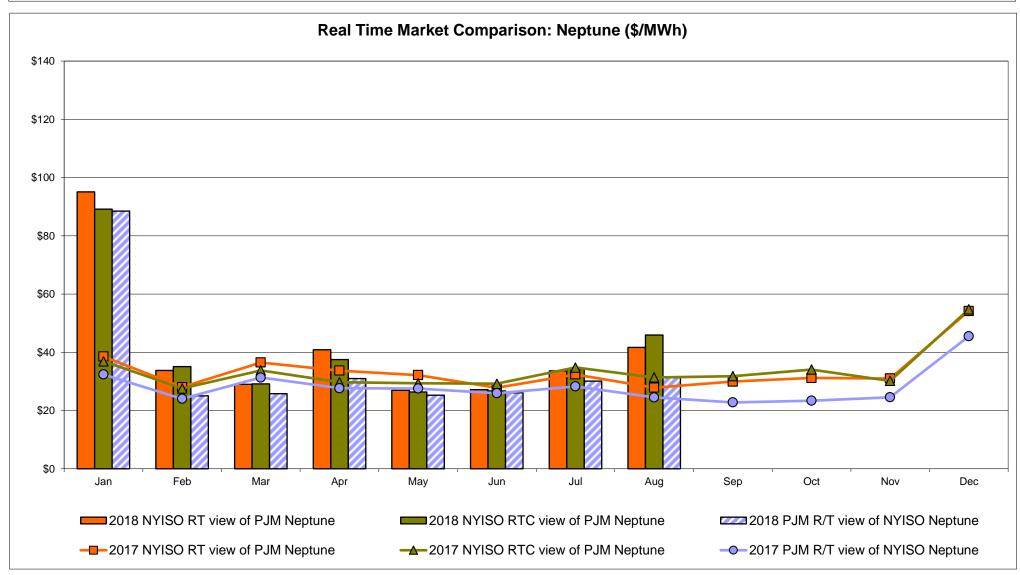

omparison Ontario IESO**





Notes: Exchange factor used for August 2018 was 0.766753565404079 to US

HOEP: Hourly Ontario Energy Price Pre-Dispatch: Projected Energy Price

## **External Controllable Line: Cross Sound Cable (New England)**





#### Note:

ISO-NE Forecast is an advisory posting @ 18:00 day before.

The DAM and R/T prices at the Shorham 13899 interface are used for ISO-NE.

The DAM and R/T prices at the CSC interface are used for NYISO.

## **External Controllable Line: Northport - Norwalk (New England)**





#### Note:

ISO-NE Forecast is an advisory posting @ 18:00 day before.

The DAM and R/T prices at the Northport 138 interface are used for ISO-NE.

The DAM and R/T prices at the 1385 interface are used for NYISO.

## **External Controllable Line: Neptune (PJM)**





## **External Comparison Hydro-Quebec**





Note:

Hydro-Quebec Prices are unavailable.

## **External Controllable Line: Linden VFT (PJM)**





## **External Controllable Line: Hudson (PJM)**





## **NYISO Real Time Price Correction Statistics**

|