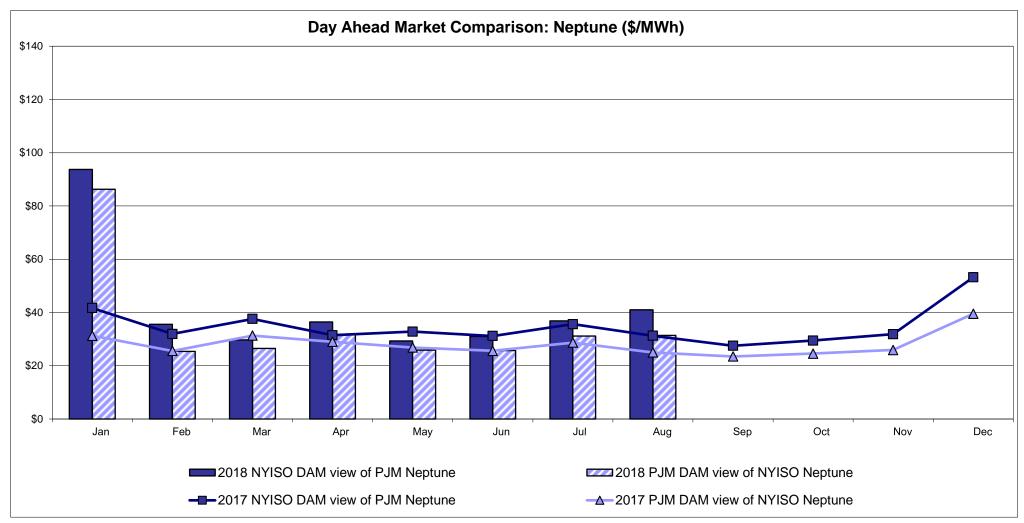

Comparison Ontario IESO**





Notes: Exchange factor used for August 2018 was 0.766753565404079 to US

HOEP: Hourly Ontario Energy Price Pre-Dispatch: Projected Energy Price

## **External Controllable Line: Cross Sound Cable (New England)**





#### Note:

ISO-NE Forecast is an advisory posting @ 18:00 day before.

The DAM and R/T prices at the Shorham 13899 interface are used for ISO-NE.

The DAM and R/T prices at the CSC interface are used for NYISO.

## **External Controllable Line: Northport - Norwalk (New England)**





#### Note:

ISO-NE Forecast is an advisory posting @ 18:00 day before.

The DAM and R/T prices at the Northport 138 interface are used for ISO-NE.

The DAM and R/T prices at the 1385 interface are used for NYISO.

## **External Controllable Line: Neptune (PJM)**





## **External Comparison Hydro-Quebec**





Note:

Hydro-Quebec Prices are unavailable.

## **External Controllable Line: Linden VFT (PJM)**





## **External Controllable Line: Hudson (PJM)**





## **NYISO Real Time Price Correction Statistics**

|