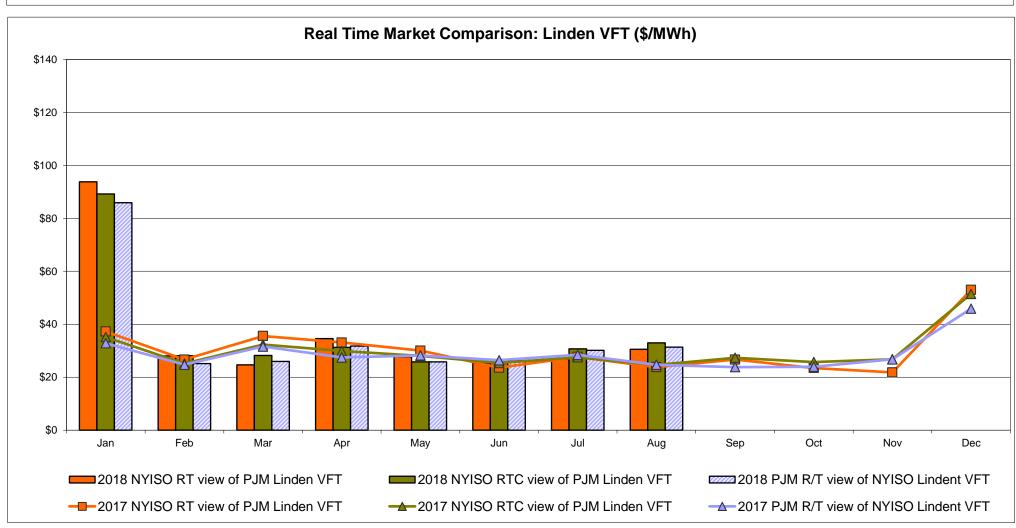

ch: Projected Energy Price

## **External Controllable Line: Cross Sound Cable (New England)**





#### Note:

ISO-NE Forecast is an advisory posting @ 18:00 day before.

The DAM and R/T prices at the Shorham 13899 interface are used for ISO-NE.

The DAM and R/T prices at the CSC interface are used for NYISO.

## **External Controllable Line: Northport - Norwalk (New England)**





#### Note:

ISO-NE Forecast is an advisory posting @ 18:00 day before.

The DAM and R/T prices at the Northport 138 interface are used for ISO-NE.

The DAM and R/T prices at the 1385 interface are used for NYISO.

## **External Controllable Line: Neptune (PJM)**





## **External Comparison Hydro-Quebec**





Note:

Hydro-Quebec Prices are unavailable.

## **External Controllable Line: Linden VFT (PJM)**





## **External Controllable Line: Hudson (PJM)**





## **NYISO Real Time Price Correction Statistics**

|