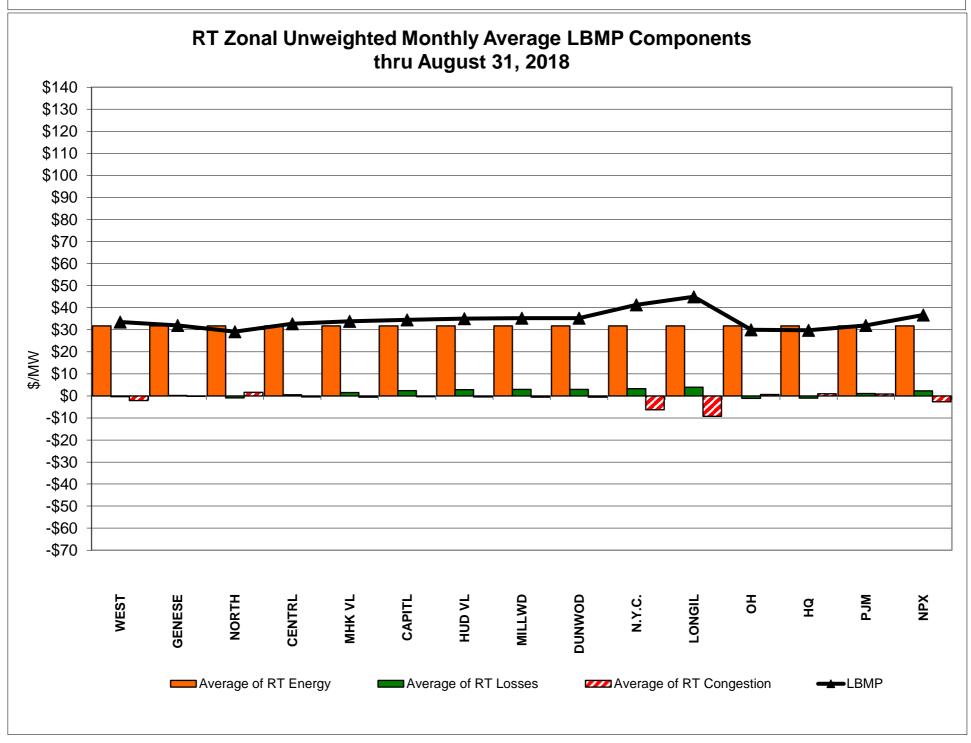

# Market Performance Highlights August 2018

- LBMP for August is \$42.56/MWh; higher than \$39.58/MWh in July 2018 and \$30.57/MWh in August 2017.
  - Day Ahead and Real Time Load Weighted LBMPs are higher compared to July.
- August 2018 average year-to-date monthly cost of \$46.37/MWh is a 30% increase from \$35.80/MWh in August 2017.
- Average daily sendout is 537 GWh/day in August; higher than 529 GWh/day in July 2018 and 477 GWh/day in August 2017.
- Natural gas and distillate prices were higher compared to the previous month.
  - Natural Gas (Transco Z6 NY) was \$3.00/MMBtu, up from \$2.87/MMBtu in July.
  - Natural gas prices are up 39.2% year-over-year.
  - Jet Kerosene Gulf Coast was \$15.67/MMBtu, up from \$15.05/MMBtu in July.
  - Ultra Low Sulfur No.2 Diesel NY Harbor was \$15.36/MMBtu, up from \$14.81/MMBtu in July.
  - Distillate prices are up 33.8% year-over-year.
- Uplift per MWh is higher compared to the previous month.
  - Uplift (not including NYISO cost of operations) is (\$0.02)/MWh; higher than (\$0.13)/MWh in July.
    - Local Reliability Share is \$0.59/MWh, higher than \$0.44/MWh in July.
    - Statewide Share is (\$0.61)/MWh, lower than (\$0.57)/MWh in July.
  - TSA \$ per NYC MWh is \$0.14/MWh.
  - Total uplift costs (Schedule 1 components including NYISO Cost of Operations) are higher than July.