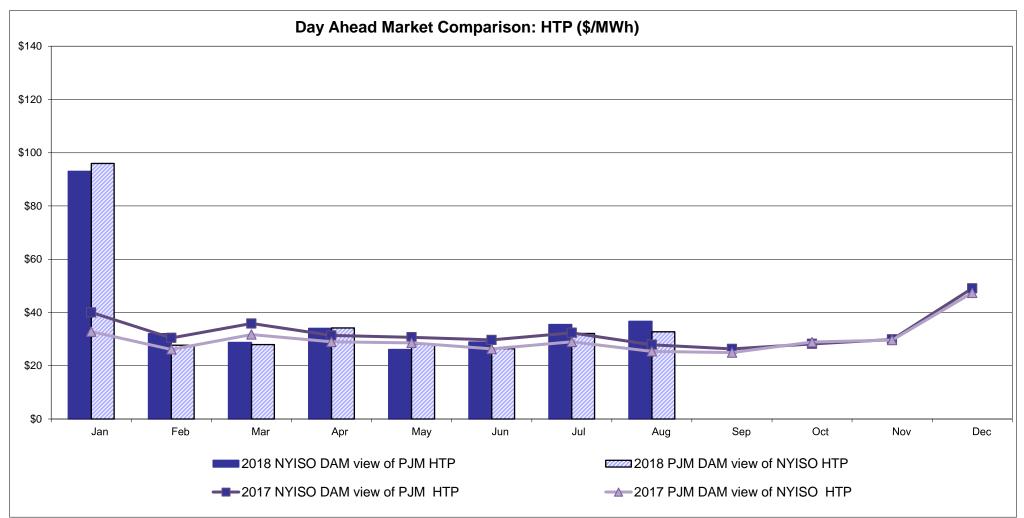

ble Line: Cross Sound Cable (New England)**





#### Note:

ISO-NE Forecast is an advisory posting @ 18:00 day before.

The DAM and R/T prices at the Shorham 13899 interface are used for ISO-NE.

The DAM and R/T prices at the CSC interface are used for NYISO.

## **External Controllable Line: Northport - Norwalk (New England)**





#### Note:

ISO-NE Forecast is an advisory posting @ 18:00 day before.

The DAM and R/T prices at the Northport 138 interface are used for ISO-NE.

The DAM and R/T prices at the 1385 interface are used for NYISO.

## **External Controllable Line: Neptune (PJM)**





## **External Comparison Hydro-Quebec**





Note:

Hydro-Quebec Prices are unavailable.

## **External Controllable Line: Linden VFT (PJM)**





## **External Controllable Line: Hudson (PJM)**





## **NYISO Real Time Price Correction Statistics**

|