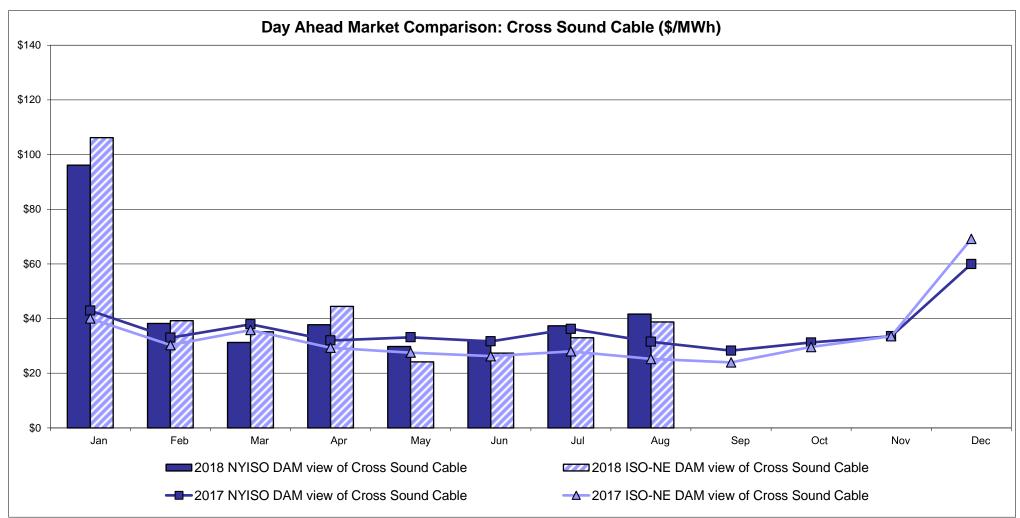

r>33.08<br>11.77         | <b>ENGLAND Zone N</b> 35.63 13.91  37.95 | SOUND<br>CABLE<br>Controllable<br>Line<br>41.66<br>21.81                   | NORWALK<br>Controllable<br>Line<br>38.56<br>14.97                                 | 22.89<br>Controllable<br>Line<br>41.03<br>22.89 | 25.50<br>11.97                         | 26.71<br>14.41<br>34.99                | 26.59<br>9.06                         |

<sup>\*</sup> Straight LBMP averages

















## **External Comparison ISO-New England**





## **External Comparison PJM**





## **External Comparison Ontario IESO**





Notes: Exchange factor used for August 2018 was 0.766753565404079 to US

HOEP: Hourly Ontario Energy Price Pre-Dispatch: Projected Energy Price

## **External Controllable Line: Cross Sound Cable (New England)**





#### Note:

ISO-NE Forecast is an advisory posting @ 18:00 day before.

The DAM and R/T prices at the Shorham 13899 interface are used for ISO-NE.

The DAM and R/T prices at the CSC interface are used for NYISO.

## **External Controllable Line: Northport - Norwalk (New England)**





#### Note:

ISO-NE Forecast is an advisory posting @ 18:00 day before.

The DAM and R/T prices at the Northport 138 interface are used for ISO-NE.

The DAM and R/T prices at the 1385 interface are used for NYISO.

## **External Controllable Line: Neptune (PJM)**





## **External Comparison Hydro-Quebec**





Note:

Hydro-Quebec Prices are unavailable.

## **External Controllable Line: Linden VFT (PJM)**





## **External Controllable Line: Hudson (PJM)**





## **NYISO Real Time Price Correction Sta