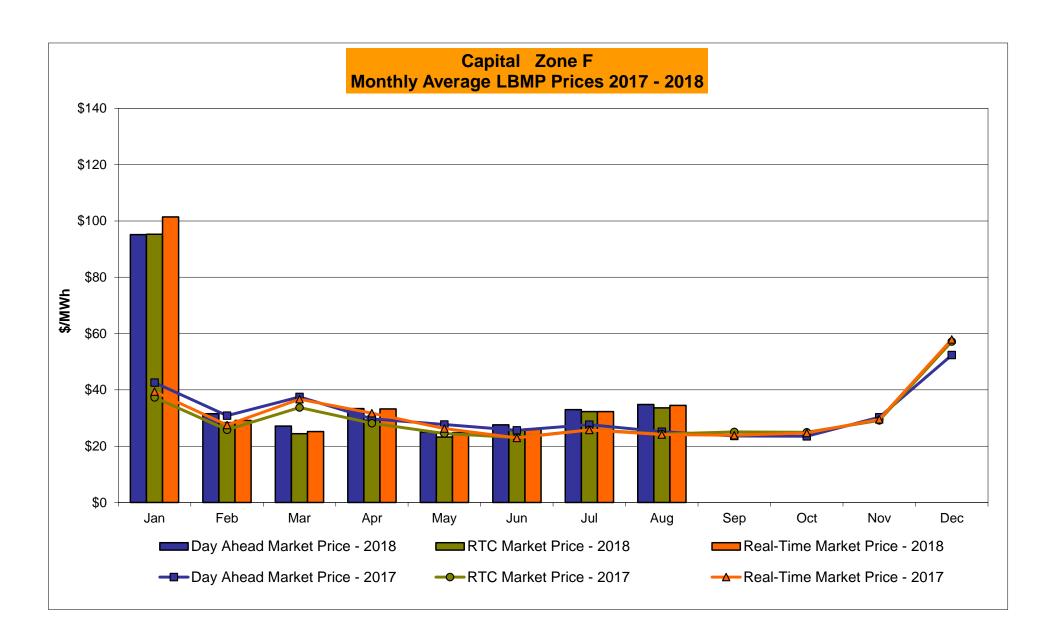

# Market Performance Highlights August 2018

- LBMP for August is \$42.56/MWh; higher than \$39.58/MWh in July 2018 and \$30.57/MWh in August 2017.
  - Day Ahead and Real Time Load Weighted LBMPs are higher compared to July.
- August 2018 average year-to-date monthly cost of \$46.37/MWh is a 30% increase from \$35.80/MWh in August 2017.
- Average daily sendout is 537 GWh/day in August; higher than 529 GWh/day in July 2018 and 477 GWh/day in August 2017.
- Natural gas and distillate prices were higher compared to the previous month.
  - Natural Gas (Transco Z6 NY) was \$3.00/MMBtu, up from \$2.87/MMBtu in July.
  - Natural gas prices are up 39.2% year-over-year.
  - Jet Kerosene Gulf Coast was \$15.67/MMBtu, up from \$15.05/MMBtu in July.
  - Ultra Low Sulfur No.2 Diesel NY Harbor was \$15.36/MMBtu, up from \$14.81/MMBtu in July.
  - Distillate prices are up 33.8% year-over-year.
- Uplift per MWh is higher compared to the previous month.
  - Uplift (not including NYISO cost of operations) is (\$0.02)/MWh; higher than (\$0.13)/MWh in July.
    - Local Reliability Share is \$0.59/MWh, higher than \$0.44/MWh in July.
    - Statewide Share is (\$0.61)/MWh, lower than (\$0.57)/MWh in July.
  - TSA \$ per NYC MWh is \$0.14/MWh.
  - Total uplift costs (Schedule 1 components including NYISO Cost of Operations) are higher than July.

# NYISO Average Cost/MWh (Energy and Ancillary Services) \* from the LBMP Customer point of view

| 2018                                                                                                                                                                   | <u>January</u>                                                                    | <u>February</u>                                                                   | <u>March</u>                                                                      | <u>April</u>                                                                    | <u>May</u>                                                                      | <u>June</u>                                                                       | <u>July</u>                                                                       | <u>August</u>                                                                     | <u>September</u>                                                                  | <u>October</u>                                                                    | November                                                                          | <u>December</u>                                                                   |
|------------------------------------------------------------------------------------------------------------------------------------------------------------------------|-----------------------------------------------------------------------------------|-----------------------------------------------------------------------------------|-----------------------------------------------------------------------------------|---------------------------------------------------------------------------------|---------------------------------------------------------------------------------|-----------------------------------------------------------------------------------|-----------------------------------------------------------------------------------|-----------------------------------------------------------------------------------|-----------------------------------------------------------------------------------|-----------------------------------------------------------------------------------|-----------------------------------------------------------------------------------|-----------------------------------------------------------------------------------|
| LBMP                                                                                                                                                                   | 99.55                                                                             | 33.83                                                                             | 29.91                                                                             | 35.00                                                                           | 28.78                                                                           | 32.53                                                                             | 39.58                                                                             | 42.56                                                                             |                                                                                   |                                                                                   |                                                                                   |                                                                                   |
| NTAC                                                                                                                                                                   | 0.71                                                                              | 0.58                                                                              | 0.88                                                                              | 1.09                                                                            | 0.88                                                                            | 1.00                                                                              | 0.93                                                                              | 0.72                                                                              |                                                                                   |                                                                                   |                                                                                   |                                                                                   |
| Reserve                                                                                                                                                                | 0.92                                                                              | 0.65                                                                              | 0.64                                                                              | 0.81                                                                            | 0.68                                                                            | 0.57                                                                              | 0.49                                                                              | 0.51                                                                              |                                                                                   |                                                                                   |                                                                                   |                                                                                   |
| Regulation                                                                                                                                                             | 0.15                                                                              | 0.15                                                                              | 0.16                                                                              | 0.12                                                                            | 0.14                                                                            | 0.16                                                                              | 0.09                                                                              | 0.09                                                                              |                                                                                   |                                                                                   |                                                                                   |                                                                                   |
| NYISO Cost of Operations                                                                                                                                               | 0.65                                                                              | 0.65                                                                              | 0.66                                                                              | 0.65                                                                            | 0.66                                                                            | 0.67                                                                              | 0.67                                                                              | 0.66                                                                              |                                                                                   |                                                                                   |                                                                                   |                                                                                   |
| FERC Fee Recovery                                                                                                                                                      | 0.08                                                                              | 0.10                                                                              | 0.09                                                                              | 0.10                                                                            | 0.09                                                                            | 0.09                                                                              | 0.06                                                                              | 0.06                                                                              |                                                                                   |                                                                                   |                                                                                   |                                                                                   |
| Uplift                                                                                                                                                                 | (0.92)                                                                            | (0.50)                                                                            | (0.31)                                                                            | (0.45)                                                                          | 0.05                                                                            | 0.30                                                                              | (0.13)                                                                            | (0.02)                                                                            |                                                                                   |                                                                                   |                                                                                   |                                                                                   |
| Uplift: Local Reliability Share                                                                                                                                        | 0.59                                                                              | 0.14                                                                              | 0.19                                                                              | 0.12                                                                            | 0.22                                                                            | 0.18                                                                              | 0.44                                                                              | 0.59                                                                              |                                                                                   |                                                                                   |                                                                                   |                                                                                   |
| Uplift: Statewide Share                                                                                                                                                | (1.52)                                                                            | (0.64)                                                                            | (0.51)                                                                            | (0.57)                                                                          | (0.17)                                                                          | 0.12                                                                              | (0.57)                                                                            | (0.61)                                                                            |                                                                                   |                                                                                   |                                                                                   |                                                                                   |
| Voltage Support and Black Start _                                                                                                                                      | 0.40                                                                              | 0.41                                                                              | 0.42                                                                              | 0.41                                                                            | 0.42                                                                            | 0.42                                                                              | 0.42                                                                              | 0.42                                                                              |                                                                                   |                                                                                   |                                                                                   |                                                                                   |
| Avg Monthly Cost                                                                                                                                                       | 101.54                                                                            | 35.87                                                                             | 32.45                                                                             | 37.74                                                                           | 31.70                                                                           | 35.73                                                                             | 42.12                                                                             | 45.01                                                                             |                                                                                   |                                                                                   |                                                                                   |                                                                                   |
| Avg YTD Cost                                                                                                                                                           | 101.54                                                                            | 72.85                                                                             | 60.06                                                                             | 54.82                                                                           | 50.20                                                                           | 47.70                                                                             | 46.64                                                                             | 46.37                                                                             |                                                                                   |                                                                                   |                                                                                   |                                                                                   |
| TSA \$ per NYC MWh                                                                                                                                                     | 0.00                                                                              | 0.00                                                                              | 0.04                                                                              | 0.00                                                                            | 0.08                                                                            | 0.39                                                                              | 0.21                                                                              | 0.14                                                                              |                                                                                   |                                                                                   |                                                                                   |                                                                                   |
|                                                                                                                                                                        |                                                                                   |                                                                                   |                                                                                   |                                                                                 |                                                                                 | _                                                                                 |                                                                                   | _                                                                                 | _                                                                                 | _                                                                                 |                                                                                   |                                                                                   |
| 2017                                                                                                                                                                   | Januarv                                                                           | Februarv                                                                          | March                                                                             | April                                                                           | Mav                                                                             | June                                                                              | Julv                                                                              | August                                                                            | September                                                                         | October                                                                           | November                                                                          | December                                                                          |
| <b>2017</b> LBMP                                                                                                                                                       | <u>January</u><br>40.07                                                           | February<br>30.95                                                                 | <u>March</u><br>34.97                                                             | <u>April</u><br>31.06                                                           | <u>May</u><br>31.74                                                             | <u>June</u><br>31.76                                                              | <u>July</u><br>35.84                                                              | <u>August</u><br>30.57                                                            | September<br>29.57                                                                | October<br>28.35                                                                  | November<br>30.60                                                                 | December<br>52.63                                                                 |
| LBMP                                                                                                                                                                   | 40.07                                                                             | 30.95                                                                             | 34.97                                                                             | 31.06                                                                           | 31.74                                                                           | 31.76                                                                             | 35.84                                                                             | 30.57                                                                             | 29.57                                                                             | 28.35                                                                             | 30.60                                                                             | 52.63                                                                             |
| LBMP<br>NTAC                                                                                                                                                           | 40.07<br>0.66                                                                     | 30.95<br>1.11                                                                     |                                                                                   |                                                                                 | 31.74<br>0.79                                                                   | 31.76<br>0.62                                                                     | 35.84<br>0.87                                                                     | 30.57<br>0.59                                                                     | 29.57<br>0.62                                                                     | 28.35<br>0.50                                                                     | 30.60<br>0.75                                                                     | 52.63<br>0.81                                                                     |
| LBMP<br>NTAC<br>Reserve                                                                                                                                                | 40.07                                                                             | 30.95                                                                             | 34.97<br>0.86                                                                     | 31.06<br>1.05                                                                   | 31.74                                                                           | 31.76                                                                             | 35.84                                                                             | 30.57                                                                             | 29.57                                                                             | 28.35                                                                             | 30.60<br>0.75<br>0.55                                                             | 52.63                                                                             |
| LBMP<br>NTAC<br>Reserve<br>Regulation                                                                                                                                  | 40.07<br>0.66<br>0.70                                                             | 30.95<br>1.11<br>0.67                                                             | 34.97<br>0.86<br>0.74                                                             | 31.06<br>1.05<br>0.70                                                           | 31.74<br>0.79<br>0.61                                                           | 31.76<br>0.62<br>0.55                                                             | 35.84<br>0.87<br>0.48                                                             | 30.57<br>0.59<br>0.44                                                             | 29.57<br>0.62<br>0.47                                                             | 28.35<br>0.50<br>0.59                                                             | 30.60<br>0.75                                                                     | 52.63<br>0.81<br>0.71                                                             |
| LBMP<br>NTAC<br>Reserve                                                                                                                                                | 40.07<br>0.66<br>0.70<br>0.14                                                     | 30.95<br>1.11<br>0.67<br>0.12                                                     | 34.97<br>0.86<br>0.74<br>0.13                                                     | 31.06<br>1.05<br>0.70<br>0.17                                                   | 31.74<br>0.79<br>0.61<br>0.16                                                   | 31.76<br>0.62<br>0.55<br>0.13                                                     | 35.84<br>0.87<br>0.48<br>0.10                                                     | 30.57<br>0.59<br>0.44<br>0.10                                                     | 29.57<br>0.62<br>0.47<br>0.11                                                     | 28.35<br>0.50<br>0.59<br>0.13                                                     | 30.60<br>0.75<br>0.55<br>0.20                                                     | 52.63<br>0.81<br>0.71<br>0.15                                                     |
| LBMP<br>NTAC<br>Reserve<br>Regulation<br>NYISO Cost of Operations                                                                                                      | 40.07<br>0.66<br>0.70<br>0.14<br>0.65<br>0.09                                     | 30.95<br>1.11<br>0.67<br>0.12<br>0.65<br>0.10                                     | 34.97<br>0.86<br>0.74<br>0.13<br>0.65<br>0.10                                     | 31.06<br>1.05<br>0.70<br>0.17<br>0.65                                           | 31.74<br>0.79<br>0.61<br>0.16<br>0.62                                           | 31.76<br>0.62<br>0.55<br>0.13<br>0.63<br>0.09                                     | 35.84<br>0.87<br>0.48<br>0.10<br>0.63<br>0.07                                     | 30.57<br>0.59<br>0.44<br>0.10<br>0.63<br>0.08                                     | 29.57<br>0.62<br>0.47<br>0.11<br>0.63<br>0.09                                     | 28.35<br>0.50<br>0.59<br>0.13<br>0.62<br>0.10                                     | 30.60<br>0.75<br>0.55<br>0.20<br>0.61<br>0.10                                     | 52.63<br>0.81<br>0.71<br>0.15<br>0.60<br>0.08                                     |
| LBMP<br>NTAC<br>Reserve<br>Regulation<br>NYISO Cost of Operations<br>FERC Fee Recovery                                                                                 | 40.07<br>0.66<br>0.70<br>0.14<br>0.65                                             | 30.95<br>1.11<br>0.67<br>0.12<br>0.65                                             | 34.97<br>0.86<br>0.74<br>0.13<br>0.65                                             | 31.06<br>1.05<br>0.70<br>0.17<br>0.65<br>0.12                                   | 31.74<br>0.79<br>0.61<br>0.16<br>0.62<br>0.10                                   | 31.76<br>0.62<br>0.55<br>0.13<br>0.63                                             | 35.84<br>0.87<br>0.48<br>0.10<br>0.63                                             | 30.57<br>0.59<br>0.44<br>0.10<br>0.63                                             | 29.57<br>0.62<br>0.47<br>0.11<br>0.63                                             | 28.35<br>0.50<br>0.59<br>0.13<br>0.62                                             | 30.60<br>0.75<br>0.55<br>0.20<br>0.61                                             | 52.63<br>0.81<br>0.71<br>0.15<br>0.60                                             |
| LBMP<br>NTAC<br>Reserve<br>Regulation<br>NYISO Cost of Operations<br>FERC Fee Recovery<br>Uplift                                                                       | 40.07<br>0.66<br>0.70<br>0.14<br>0.65<br>0.09<br>(0.73)                           | 30.95<br>1.11<br>0.67<br>0.12<br>0.65<br>0.10<br>(0.54)                           | 34.97<br>0.86<br>0.74<br>0.13<br>0.65<br>0.10<br>(0.46)                           | 31.06<br>1.05<br>0.70<br>0.17<br>0.65<br>0.12<br>0.12                           | 31.74<br>0.79<br>0.61<br>0.16<br>0.62<br>0.10<br>0.10                           | 31.76<br>0.62<br>0.55<br>0.13<br>0.63<br>0.09<br>(0.37)                           | 35.84<br>0.87<br>0.48<br>0.10<br>0.63<br>0.07<br>(0.43)                           | 30.57<br>0.59<br>0.44<br>0.10<br>0.63<br>0.08<br>(0.19)                           | 29.57<br>0.62<br>0.47<br>0.11<br>0.63<br>0.09<br>(0.34)                           | 28.35<br>0.50<br>0.59<br>0.13<br>0.62<br>0.10<br>(0.36)                           | 30.60<br>0.75<br>0.55<br>0.20<br>0.61<br>0.10<br>(0.40)                           | 52.63<br>0.81<br>0.71<br>0.15<br>0.60<br>0.08<br>(0.68)                           |
| LBMP NTAC Reserve Regulation NYISO Cost of Operations FERC Fee Recovery Uplift Uplift: Local Reliability Share                                                         | 40.07<br>0.66<br>0.70<br>0.14<br>0.65<br>0.09<br>(0.73)<br>0.10                   | 30.95<br>1.11<br>0.67<br>0.12<br>0.65<br>0.10<br>(0.54)<br>0.13                   | 34.97<br>0.86<br>0.74<br>0.13<br>0.65<br>0.10<br>(0.46)<br>0.21                   | 31.06<br>1.05<br>0.70<br>0.17<br>0.65<br>0.12<br>0.12<br>0.20                   | 31.74<br>0.79<br>0.61<br>0.16<br>0.62<br>0.10<br>0.10<br>0.24                   | 31.76<br>0.62<br>0.55<br>0.13<br>0.63<br>0.09<br>(0.37)<br>0.15                   | 35.84<br>0.87<br>0.48<br>0.10<br>0.63<br>0.07<br>(0.43)<br>0.11                   | 30.57<br>0.59<br>0.44<br>0.10<br>0.63<br>0.08<br>(0.19)<br>0.12                   | 29.57<br>0.62<br>0.47<br>0.11<br>0.63<br>0.09<br>(0.34)<br>0.16                   | 28.35<br>0.50<br>0.59<br>0.13<br>0.62<br>0.10<br>(0.36)<br>0.14                   | 30.60<br>0.75<br>0.55<br>0.20<br>0.61<br>0.10<br>(0.40)<br>0.20                   | 52.63<br>0.81<br>0.71<br>0.15<br>0.60<br>0.08<br>(0.68)<br>0.09                   |
| LBMP NTAC Reserve Regulation NYISO Cost of Operations FERC Fee Recovery Uplift Uplift: Local Reliability Share Uplift: Statewide Share                                 | 40.07<br>0.66<br>0.70<br>0.14<br>0.65<br>0.09<br>(0.73)<br>0.10<br>(0.83)         | 30.95<br>1.11<br>0.67<br>0.12<br>0.65<br>0.10<br>(0.54)<br>0.13<br>(0.67)         | 34.97<br>0.86<br>0.74<br>0.13<br>0.65<br>0.10<br>(0.46)<br>0.21<br>(0.67)         | 31.06<br>1.05<br>0.70<br>0.17<br>0.65<br>0.12<br>0.12<br>0.20<br>(0.08)         | 31.74<br>0.79<br>0.61<br>0.16<br>0.62<br>0.10<br>0.10<br>0.24<br>(0.13)         | 31.76<br>0.62<br>0.55<br>0.13<br>0.63<br>0.09<br>(0.37)<br>0.15<br>(0.52)         | 35.84<br>0.87<br>0.48<br>0.10<br>0.63<br>0.07<br>(0.43)<br>0.11<br>(0.54)         | 30.57<br>0.59<br>0.44<br>0.10<br>0.63<br>0.08<br>(0.19)<br>0.12<br>(0.31)         | 29.57<br>0.62<br>0.47<br>0.11<br>0.63<br>0.09<br>(0.34)<br>0.16<br>(0.50)         | 28.35<br>0.50<br>0.59<br>0.13<br>0.62<br>0.10<br>(0.36)<br>0.14<br>(0.50)         | 30.60<br>0.75<br>0.55<br>0.20<br>0.61<br>0.10<br>(0.40)<br>0.20<br>(0.60)         | 52.63<br>0.81<br>0.71<br>0.15<br>0.60<br>0.08<br>(0.68)<br>0.09<br>(0.78)         |
| LBMP NTAC Reserve Regulation NYISO Cost of Operations FERC Fee Recovery Uplift Uplift: Local Reliability Share Uplift: Statewide Share Voltage Support and Black Start | 40.07<br>0.66<br>0.70<br>0.14<br>0.65<br>0.09<br>(0.73)<br>0.10<br>(0.83)<br>0.37 | 30.95<br>1.11<br>0.67<br>0.12<br>0.65<br>0.10<br>(0.54)<br>0.13<br>(0.67)<br>0.37 | 34.97<br>0.86<br>0.74<br>0.13<br>0.65<br>0.10<br>(0.46)<br>0.21<br>(0.67)<br>0.38 | 31.06<br>1.05<br>0.70<br>0.17<br>0.65<br>0.12<br>0.12<br>0.20<br>(0.08)<br>0.38 | 31.74<br>0.79<br>0.61<br>0.16<br>0.62<br>0.10<br>0.10<br>0.24<br>(0.13)<br>0.38 | 31.76<br>0.62<br>0.55<br>0.13<br>0.63<br>0.09<br>(0.37)<br>0.15<br>(0.52)<br>0.38 | 35.84<br>0.87<br>0.48<br>0.10<br>0.63<br>0.07<br>(0.43)<br>0.11<br>(0.54)<br>0.38 | 30.57<br>0.59<br>0.44<br>0.10<br>0.63<br>0.08<br>(0.19)<br>0.12<br>(0.31)<br>0.38 | 29.57<br>0.62<br>0.47<br>0.11<br>0.63<br>0.09<br>(0.34)<br>0.16<br>(0.50)<br>0.38 | 28.35<br>0.50<br>0.59<br>0.13<br>0.62<br>0.10<br>(0.36)<br>0.14<br>(0.50)<br>0.38 | 30.60<br>0.75<br>0.55<br>0.20<br>0.61<br>0.10<br>(0.40)<br>0.20<br>(0.60)<br>0.37 | 52.63<br>0.81<br>0.71<br>0.15<br>0.60<br>0.08<br>(0.68)<br>0.09<br>(0.78)<br>0.37 |