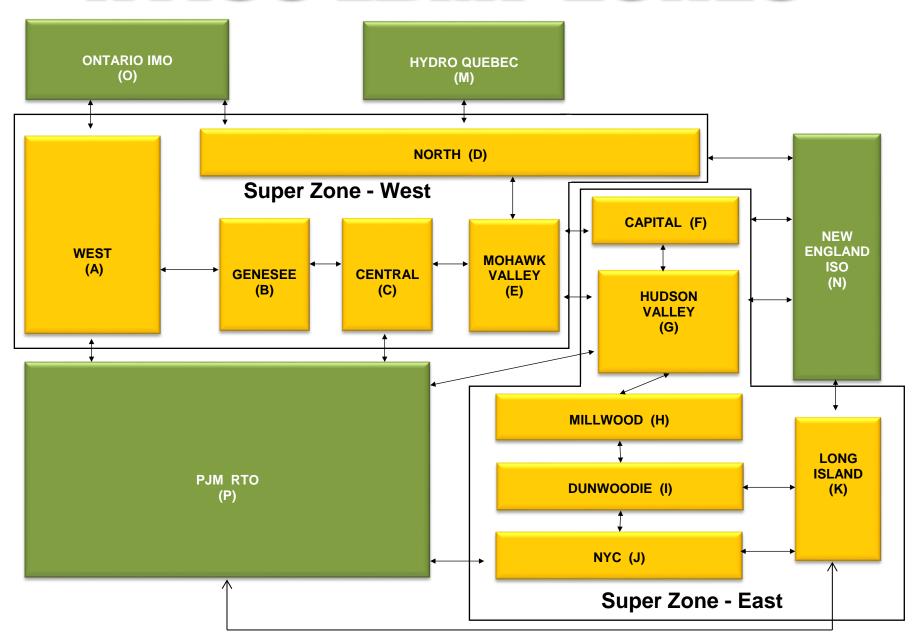

0.21<br>0.15<br>0.15<br>0.15<br>5.52<br>0.24<br>1.59<br>1.59<br>0.90<br>0.59<br>0.21<br>0.21<br>0.21<br>0.21<br>0.21<br>0.21<br>0.21 | 5.37<br>5.37<br>4.89<br>5.09<br>5.09<br>4.82<br>4.82<br>4.82<br>4.82<br>4.82<br>8.57<br>0.99<br>0.99<br>0.09<br>0.09<br>0.08<br>0.08<br>0.08<br>0.08<br>0.08<br>1.96<br>1.16<br>0.18<br>0.11<br>0.11<br>0.11         | 4.83 4.83 4.50 4.43 4.43 4.39 4.39 4.39 4.39 7.77  1.05 1.05 0.82 0.00 0.00 0.00 0.00 0.00 0.00 0.00                                                         | 4.89 4.89 4.73 4.49 4.43 4.43 4.43 4.43 13.80  1.92 1.92 1.14 0.00 0.00 0.00 0.00 0.00 0.00 0.00                                                      |

## NYISO In City Energy Mitigation - AMP (NYC Zone) 2017 - 2018 Percentage of committed unit-hours mitigated









# NYISO LBMP ZONES



#### **Billing Codes for Chart C**

| Chart - C Category Name                   | <b>Billing Code</b> | Billing Category Name                                                              |
|-------------------------------------------|---------------------|------------------------------------------------------------------------------------|
| Bid Production Cost Guarantee Balancing   | 81203               | Balancing NYISO Bid Production Cost Guarantee - Internal Units                     |
| Bid Production Cost Guarantee Balancing   | 81204               | Balancing NYISO Bid Production Cost Guarantee - External Units                     |
| Bid Production Cost Guarantee Balancing   | 81205               | Balancing NYISO Bid Production Cost Guarantee Expenditure due to Curtailed Imports