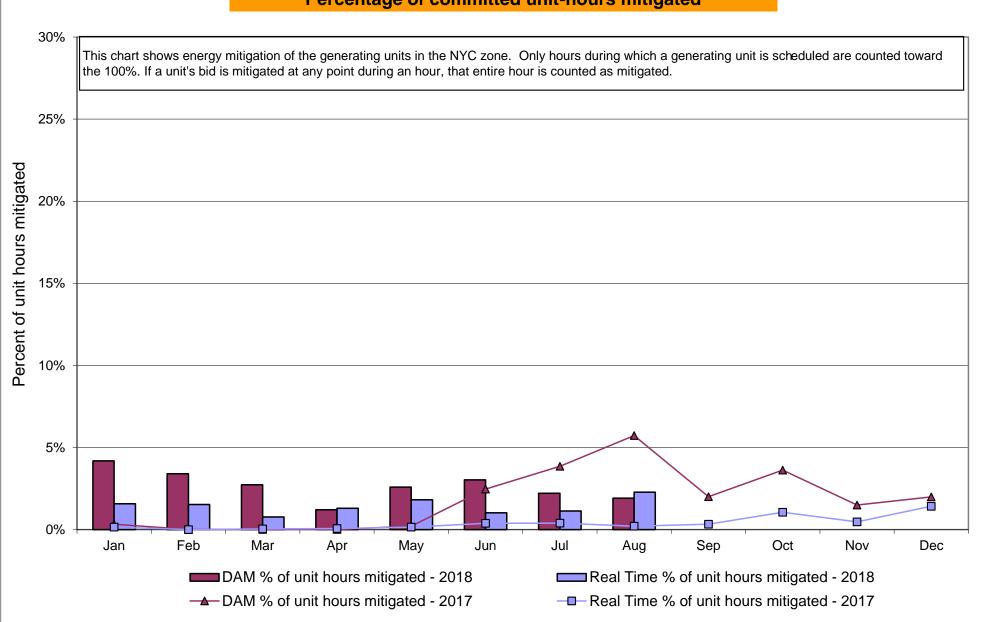

<br>0.61<br>0.61<br>0.30<br>0.21<br>0.15<br>0.15<br>0.15<br>5.52<br>0.24<br>1.59<br>1.59<br>0.90<br>0.59<br>0.21<br>0.21<br>0.21<br>0.21<br>0.21<br>0.21<br>0.21 | 5.37<br>5.37<br>4.89<br>5.09<br>5.09<br>4.82<br>4.82<br>4.82<br>4.82<br>4.82<br>8.57<br>0.99<br>0.99<br>0.09<br>0.09<br>0.08<br>0.08<br>0.08<br>0.08<br>0.08<br>1.96<br>1.16<br>0.18<br>0.11<br>0.11<br>0.11         | 4.83 4.83 4.50 4.43 4.43 4.39 4.39 4.39 4.39 7.77  1.05 1.05 0.82 0.00 0.00 0.00 0.00 0.00 0.00 0.00                                                         | 4.89 4.89 4.73 4.49 4.43 4.43 4.43 4.43 13.80  1.92 1.92 1.14 0.00 0.00 0.00 0.00 0.00 0.00 0.00                                                      |

## NYISO In City Energy Mitigation - AMP (NYC Zone) 2017 - 2018 Percentage of committed unit-hours mitigated









# NYISO LBMP ZONES



#### **Billing Codes for Chart C**

| Chart - C Category Name                   | <b>Billing Code</b> | Billing Category Name                                                              |
|-------------------------------------------|---------------------|------------------------------------------------------------------------------------|
| Bid Production Cost Guarantee Balancing   | 81203               | Balancing NYISO Bid Production Cost Guarantee - Internal Units                     |
| Bid Production Cost Guarantee Balancing   | 81204               | Balancing NYISO Bid Production Cost Guarantee - External Units                     |
| Bid Production Cost Guarantee Balancing   | 81205               | Balancing NYISO Bid Production Cost Guarantee Expendit