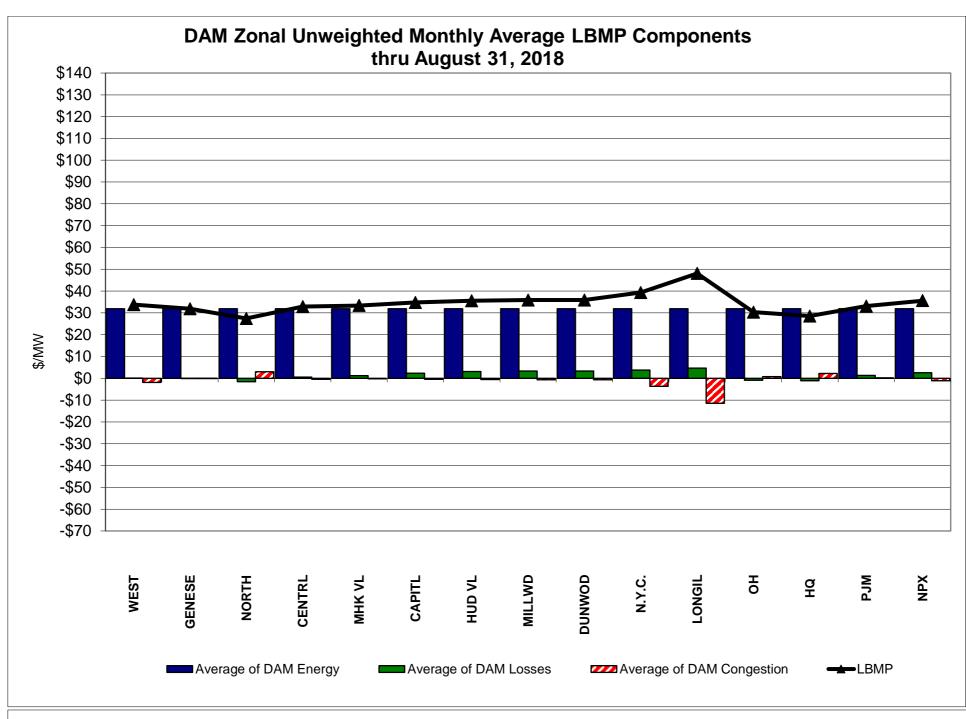

# Market Performance Highlights August 2018

- LBMP for August is \$42.56/MWh; higher than \$39.58/MWh in July 2018 and \$30.57/MWh in August 2017.
  - Day Ahead and Real Time Load Weighted LBMPs are higher compared to July.
- August 2018 average year-to-date monthly cost of \$46.37/MWh is a 30% increase from \$35.80/MWh in August 2017.
- Average daily sendout is 537 GWh/day in August; higher than 529 GWh/day in July 2018 and 477 GWh/day in August 2017.
- Natural gas and distillate prices were higher compared to the previous month.
  - Natural Gas (Transco Z6 NY) was \$3.00/MMBtu, up from \$2.87/MMBtu in July.
  - Natural gas prices are up 39.2% year-over-year.
  - Jet Kerosene Gulf Coast was \$15.67/MMBtu, up from \$15.05/MMBtu in July.
  - Ultra Low Sulfur No.2 Diesel NY Harbor was \$15.36/MMBtu, up from \$14.81/MMBtu in July.
  - Distillate prices are up 33.8% year-over-year.
- Uplift per MWh is higher compared to the previous month.
  - Uplift (not including NYISO cost of operations) is (\$0.02)/MWh; higher than (\$0.13)/MWh in July.
    - Local Reliability Share is \$0.59/MWh, higher than \$0.44/MWh in July.
    - Statewide Share is (\$0.61)/MWh, lower than (\$0.57)/MWh in July.
  - TSA \$ per NYC MWh is \$0.14/MWh.
  - Total uplift costs (Schedule 1 components including NYISO Cost of Operations) are higher than July.