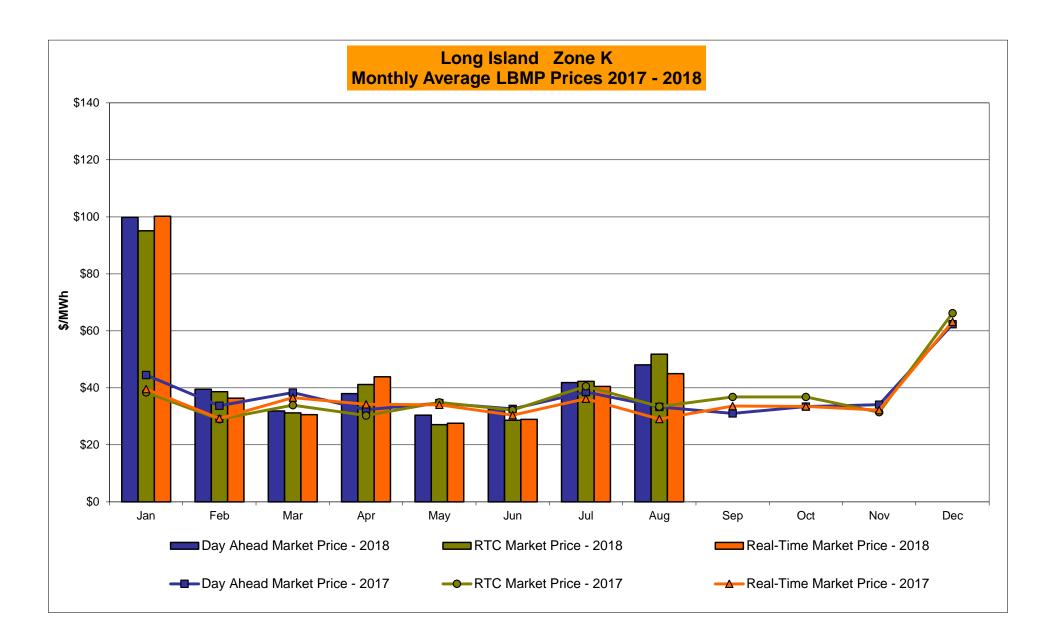

# Market Performance Highlights August 2018

- LBMP for August is \$42.56/MWh; higher than \$39.58/MWh in July 2018 and \$30.57/MWh in August 2017.
  - Day Ahead and Real Time Load Weighted LBMPs are higher compared to July.
- August 2018 average year-to-date monthly cost of \$46.37/MWh is a 30% increase from \$35.80/MWh in August 2017.
- Average daily sendout is 537 GWh/day in August; higher than 529 GWh/day in July 2018 and 477 GWh/day in August 2017.
- Natural gas and distillate prices were higher compared to the previous month.
  - Natural Gas (Transco Z6 NY) was \$3.00/MMBtu, up from \$2.87/MMBtu in July.
  - Natural gas prices are up 39.2% year-over-year.
  - Jet Kerosene Gulf Coast was \$15.67/MMBtu, up from \$15.05/MMBtu in July.
  - Ultra Low Sulfur No.2 Diesel NY Harbor was \$15.36/MMBtu, up from \$14.81/MMBtu in July.
  - Distillate prices are up 33.8% year-over-year.
- Uplift per MWh is higher compared to the previous month.
  - Uplift (not including NYISO cost of operations) is (\$0.02)/MWh; higher than (\$0.13)/MWh in July.
    - Local Reliability Share is \$0.59/MWh, higher than \$0.44/MWh in July.
    - Statewide Share is (\$0.61)/MWh, lower than (\$0.57)/MWh in July.
  - TSA \$ per NYC MWh is \$0.14/MWh.
  - Total uplift costs (Schedule 1 components including NYISO Cost of Operations) are higher than July.