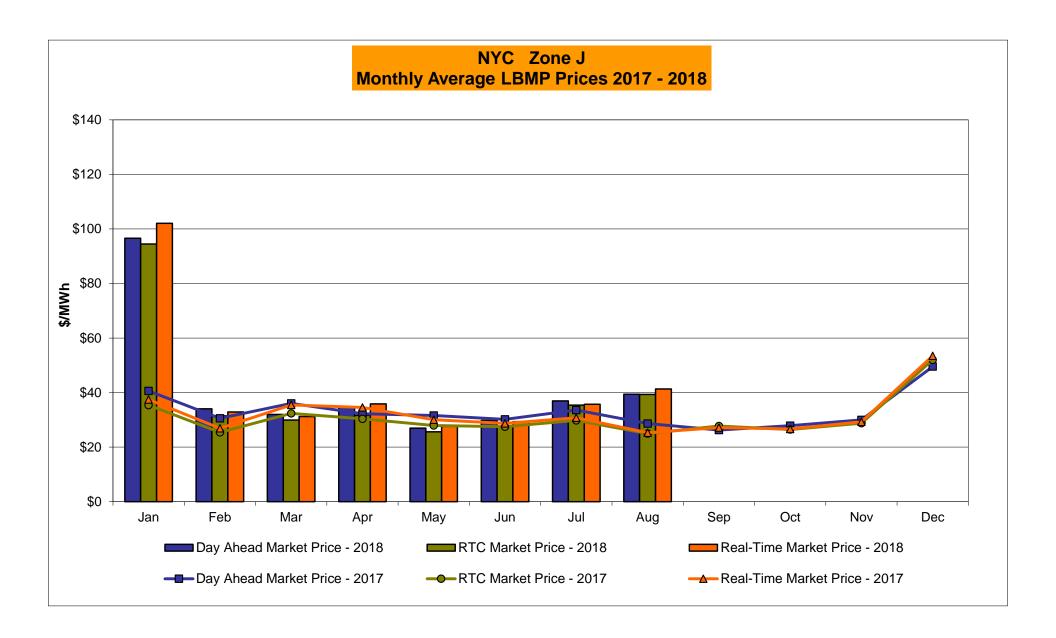

# Market Performance Highlights August 2018

- LBMP for August is \$42.56/MWh; higher than \$39.58/MWh in July 2018 and \$30.57/MWh in August 2017.
  - Day Ahead and Real Time Load Weighted LBMPs are higher compared to July.
- August 2018 average year-to-date monthly cost of \$46.37/MWh is a 30% increase from \$35.80/MWh in August 2017.
- Average daily sendout is 537 GWh/day in August; higher than 529 GWh/day in July 2018 and 477 GWh/day in August 2017.
- Natural gas and distillate prices were higher compared to the previous month.
  - Natural Gas (Transco Z6 NY) was \$3.00/MMBtu, up from \$2.87/MMBtu in July.
  - Natural gas prices are up 39.2% year-over-year.
  - Jet Kerosene Gulf Coast was \$15.67/MMBtu, up from \$15.05/MMBtu in July.
  - Ultra Low Sulfur No.2 Diesel NY Harbor was \$15.36/MMBtu, up from \$14.81/MMBtu in July.
  - Distillate prices are up 33.8% year-over-year.
- Uplift per MWh is higher compared to the previous month.
  - Uplift (not including NYISO cost of operations) is (\$0.02)/MWh; higher than (\$0.13)/MWh in July.
    - Local Reliability Share is \$0.59/MWh, higher than \$0.44/MWh in July.
    - Statewide Share is (\$0.61)/MWh, lower than (\$0.57)/MWh in July.
  - TSA \$ per NYC MWh is \$0.14/MWh.
  - Total uplift costs (Schedule 1 components including NYISO Cost of Operations) are higher than July.

# NYISO Average Cost/MWh (Energy and Ancillary Services) \* from the LBMP Customer point of view

| 2018                                                                                                                                                                   | <u>January</u>                                                                    | <u>February</u>                                                                   | <u>March</u>                                                                      | <u>April</u>                                                                    | <u>May</u>                                                                      | <u>June</u>                                                                       | <u>July</u>                                                                       | <u>August</u>                                                                     | <u>September</u>                                                                  | <u>October</u>                                                                    | November                                                                          | <u>December</u>                                                                   |
|------------------------------------------------------------------------------------------------------------------------------------------------------------------------|-----------------------------------------------------------------------------------|-----------------------------------------------------------------------------------|-----------------------------------------------------------------------------------|---------------------------------------------------------------------------------|---------------------------------------------------------------------------------|-----------------------------------------------------------------------------------|-----------------------------------------------------------------------------------|-----------------------------------------------------------------------------------|-----------------------------------------------------------------------------------|-----------------------------------------------------------------------------------|-----------------------------------------------------------------------------------|-----------------------------------------------------------------------------------|
| LBMP                                                                                                                                                                   | 99.55                                                                             | 33.83                                                                             | 29.91                                                                             | 35.00                                                                           | 28.78                                                                           | 32.53                                                                             | 39.58                                                                             | 42.56                                                                             |                                                                                   |                                                                                   |                                                                                   |                                                                                   |
| NTAC                                                                                                                                                                   | 0.71                                                                              | 0.58                                                                              | 0.88                                                                              | 1.09                                                                            | 0.88                                                                            | 1.00                                                                              | 0.93                                                                              | 0.72                                                                              |                                                                                   |                                                                                   |                                                                                   |                                                                                   |
| Reserve                                                                                                                                                                | 0.92                                                                              | 0.65                                                                              | 0.64                                                                              | 0.81                                                                            | 0.68                                                                            | 0.57                                                                              | 0.49                                                                              | 0.51                                                                              |                                                                                   |                                                                                   |                                                                                   |                                                                                   |
| Regulation                                                                                                                                                             | 0.15                                                                              | 0.15                                                                              | 0.16                                                                              | 0.12                                                                            | 0.14                                                                            | 0.16                                                                              | 0.09                                                                              | 0.09                                                                              |                                                                                   |                                                                                   |                                                                                   |                                                                                   |
| NYISO Cost of Operations                                                                                                                                               | 0.65                                                                              | 0.65                                                                              | 0.66                                                                              | 0.65                                                                            | 0.66                                                                            | 0.67                                                                              | 0.67                                                                              | 0.66                                                                              |                                                                                   |                                                                                   |                                                                                   |                                                                                   |
| FERC Fee Recovery                                                                                                                                                      | 0.08                                                                              | 0.10                                                                              | 0.09                                                                              | 0.10                                                                            | 0.09                                                                            | 0.09                                                                              | 0.06                                                                              | 0.06                                                                              |                                                                                   |                                                                                   |                                                                                   |                                                                                   |
| Uplift                                                                                                                                                                 | (0.92)                                                                            | (0.50)                                                                            | (0.31)                                                                            | (0.45)                                                                          | 0.05                                                                            | 0.30                                                                              | (0.13)                                                                            | (0.02)                                                                            |                                                                                   |                                                                                   |                                                                                   |                                                                                   |
| Uplift: Local Reliability Share                                                                                                                                        | 0.59                                                                              | 0.14                                                                              | 0.19                                                                              | 0.12                                                                            | 0.22                                                                            | 0.18                                                                              | 0.44                                                                              | 0.59                                                                              |                                                                                   |                                                                                   |                                                                                   |                                                                                   |
| Uplift: Statewide Share                                                                                                                                                | (1.52)                                                                            | (0.64)                                                                            | (0.51)                                                                            | (0.57)                                                                          | (0.17)                                                                          | 0.12                                                                              | (0.57)                                                                            | (0.61)                                                                            |                                                                                   |                                                                                   |                                                                                   |                                                                                   |
| Voltage Support and Black Start _                                                                                                                                      | 0.40                                                                              | 0.41                                                                              | 0.42                                                                              | 0.41                                                                            | 0.42                                                                            | 0.42                                                                              | 0.42                                                                              | 0.42                                                                              |                                                                                   |                                                                                   |                                                                                   |                                                                                   |
| Avg Monthly Cost                                                                                                                                                       | 101.54                                                                            | 35.87                                                                             | 32.45                                                                             | 37.74                                                                           | 31.70                                                                           | 35.73                                                                             | 42.12                                                                             | 45.01                                                                             |                                                                                   |                                                                                   |                                                                                   |                                                                                   |
| Avg YTD Cost                                                                                                                                                           | 101.54                                                                            | 72.85                                                                             | 60.06                                                                             | 54.82                                                                           | 50.20                                                                           | 47.70                                                                             | 46.64                                                                             | 46.37                                                                             |                                                                                   |                                                                                   |                                                                                   |                                                                                   |
| TSA \$ per NYC MWh                                                                                                                                                     | 0.00                                                                              | 0.00                                                                              | 0.04                                                                              | 0.00                                                                            | 0.08                                                                            | 0.39                                                                              | 0.21                                                                              | 0.14                                                                              |                                                                                   |                                                                                   |                                                                                   |                                                                                   |
|                                                                                                                                                                        |                                                                                   |                                                                                   |                                                                                   |                                                                                 |                                                                                 | _                                                                                 |                                                                                   | _                                                                                 | _                                                                                 | _                                                                                 |                                                                                   |                                                                                   |
| 2017                                                                                                                                                                   | Januarv                                                                           | Februarv                                                                          | March                                                                             | April                                                                           | Mav                                                                             | June                                                                              | Julv                                                                              | August                                                                            | September                                                                         | October                                                                           | November                                                                          | December                                                                          |
| <b>2017</b> LBMP                                                                                                                                                       | <u>January</u><br>40.07                                                           | February<br>30.95                                                                 | <u>March</u><br>34.97                                                             | <u>April</u><br>31.06                                                           | <u>May</u><br>31.74                                                             | <u>June</u><br>31.76                                                              | <u>July</u><br>35.84                                                              | <u>August</u><br>30.57                                                            | September<br>29.57                                                                | October<br>28.35                                                                  | November<br>30.60                                                                 | December<br>52.63                                                                 |
| LBMP                                                                                                                                                                   | 40.07                                                                             | 30.95                                                                             | 34.97                                                                             | 31.06                                                                           | 31.74                                                                           | 31.76                                                                             | 35.84                                                                             | 30.57                                                                             | 29.57                                                                             | 28.35                                                                             | 30.60                                                                             | 52.63                                                                             |
| LBMP<br>NTAC                                                                                                                                                           | 40.07<br>0.66                                                                     | 30.95<br>1.11                                                                     |                                                                                   |                                                                                 | 31.74<br>0.79                                                                   | 31.76<br>0.62                                                                     | 35.84<br>0.87                                                                     | 30.57<br>0.59                                                                     | 29.57<br>0.62                                                                     | 28.35<br>0.50                                                                     | 30.60<br>0.75                                                                     | 52.63<br>0.81                                                                     |
| LBMP<br>NTAC<br>Reserve                                                                                                                                                | 40.07                                                                             | 30.95                                                                             | 34.97<br>0.86                                                                     | 31.06<br>1.05                                                                   | 31.74                                                                           | 31.76                                                                             | 35.84                                                                             | 30.57                                                                             | 29.57                                                                             | 28.35                                                                             | 30.60<br>0.75<br>0.55                                                             | 52.63                                                                             |
| LBMP<br>NTAC<br>Reserve<br>Regulation                                                                                                                                  | 40.07<br>0.66<br>0.70                                                             | 30.95<br>1.11<br>0.67                                                             | 34.97<br>0.86<br>0.74                                                             | 31.06<br>1.05<br>0.70                                                           | 31.74<br>0.79<br>0.61                                                           | 31.76<br>0.62<br>0.55                                                             | 35.84<br>0.87<br>0.48                                                             | 30.57<br>0.59<br>0.44                                                             | 29.57<br>0.62<br>0.47                                                             | 28.35<br>0.50<br>0.59                                                             | 30.60<br>0.75                                                                     | 52.63<br>0.81<br>0.71                                                             |
| LBMP<br>NTAC<br>Reserve                                                                                                                                                | 40.07<br>0.66<br>0.70<br>0.14                                                     | 30.95<br>1.11<br>0.67<br>0.12                                                     | 34.97<br>0.86<br>0.74<br>0.13                                                     | 31.06<br>1.05<br>0.70<br>0.17                                                   | 31.74<br>0.79<br>0.61<br>0.16                                                   | 31.76<br>0.62<br>0.55<br>0.13                                                     | 35.84<br>0.87<br>0.48<br>0.10                                                     | 30.57<br>0.59<br>0.44<br>0.10                                                     | 29.57<br>0.62<br>0.47<br>0.11                                                     | 28.35<br>0.50<br>0.59<br>0.13                                                     | 30.60<br>0.75<br>0.55<br>0.20                                                     | 52.63<br>0.81<br>0.71<br>0.15                                                     |
| LBMP<br>NTAC<br>Reserve<br>Regulation<br>NYISO Cost of Operations                                                                                                      | 40.07<br>0.66<br>0.70<br>0.14<br>0.65<br>0.09                                     | 30.95<br>1.11<br>0.67<br>0.12<br>0.65<br>0.10                                     | 34.97<br>0.86<br>0.74<br>0.13<br>0.65<br>0.10                                     | 31.06<br>1.05<br>0.70<br>0.17<br>0.65                                           | 31.74<br>0.79<br>0.61<br>0.16<br>0.62                                           | 31.76<br>0.62<br>0.55<br>0.13<br>0.63<br>0.09                                     | 35.84<br>0.87<br>0.48<br>0.10<br>0.63<br>0.07                                     | 30.57<br>0.59<br>0.44<br>0.10<br>0.63<br>0.08                                     | 29.57<br>0.62<br>0.47<br>0.11<br>0.63<br>0.09                                     | 28.35<br>0.50<br>0.59<br>0.13<br>0.62<br>0.10                                     | 30.60<br>0.75<br>0.55<br>0.20<br>0.61<br>0.10                                     | 52.63<br>0.81<br>0.71<br>0.15<br>0.60<br>0.08                                     |
| LBMP<br>NTAC<br>Reserve<br>Regulation<br>NYISO Cost of Operations<br>FERC Fee Recovery                                                                                 | 40.07<br>0.66<br>0.70<br>0.14<br>0.65                                             | 30.95<br>1.11<br>0.67<br>0.12<br>0.65                                             | 34.97<br>0.86<br>0.74<br>0.13<br>0.65                                             | 31.06<br>1.05<br>0.70<br>0.17<br>0.65<br>0.12                                   | 31.74<br>0.79<br>0.61<br>0.16<br>0.62<br>0.10                                   | 31.76<br>0.62<br>0.55<br>0.13<br>0.63                                             | 35.84<br>0.87<br>0.48<br>0.10<br>0.63                                             | 30.57<br>0.59<br>0.44<br>0.10<br>0.63                                             | 29.57<br>0.62<br>0.47<br>0.11<br>0.63                                             | 28.35<br>0.50<br>0.59<br>0.13<br>0.62                                             | 30.60<br>0.75<br>0.55<br>0.20<br>0.61                                             | 52.63<br>0.81<br>0.71<br>0.15<br>0.60                                             |
| LBMP<br>NTAC<br>Reserve<br>Regulation<br>NYISO Cost of Operations<br>FERC Fee Recovery<br>Uplift                                                                       | 40.07<br>0.66<br>0.70<br>0.14<br>0.65<br>0.09<br>(0.73)                           | 30.95<br>1.11<br>0.67<br>0.12<br>0.65<br>0.10<br>(0.54)                           | 34.97<br>0.86<br>0.74<br>0.13<br>0.65<br>0.10<br>(0.46)                           | 31.06<br>1.05<br>0.70<br>0.17<br>0.65<br>0.12<br>0.12                           | 31.74<br>0.79<br>0.61<br>0.16<br>0.62<br>0.10<br>0.10                           | 31.76<br>0.62<br>0.55<br>0.13<br>0.63<br>0.09<br>(0.37)                           | 35.84<br>0.87<br>0.48<br>0.10<br>0.63<br>0.07<br>(0.43)                           | 30.57<br>0.59<br>0.44<br>0.10<br>0.63<br>0.08<br>(0.19)                           | 29.57<br>0.62<br>0.47<br>0.11<br>0.63<br>0.09<br>(0.34)                           | 28.35<br>0.50<br>0.59<br>0.13<br>0.62<br>0.10<br>(0.36)                           | 30.60<br>0.75<br>0.55<br>0.20<br>0.61<br>0.10<br>(0.40)                           | 52.63<br>0.81<br>0.71<br>0.15<br>0.60<br>0.08<br>(0.68)                           |
| LBMP NTAC Reserve Regulation NYISO Cost of Operations FERC Fee Recovery Uplift Uplift: Local Reliability Share                                                         | 40.07<br>0.66<br>0.70<br>0.14<br>0.65<br>0.09<br>(0.73)<br>0.10                   | 30.95<br>1.11<br>0.67<br>0.12<br>0.65<br>0.10<br>(0.54)<br>0.13                   | 34.97<br>0.86<br>0.74<br>0.13<br>0.65<br>0.10<br>(0.46)<br>0.21                   | 31.06<br>1.05<br>0.70<br>0.17<br>0.65<br>0.12<br>0.12<br>0.20                   | 31.74<br>0.79<br>0.61<br>0.16<br>0.62<br>0.10<br>0.10<br>0.24                   | 31.76<br>0.62<br>0.55<br>0.13<br>0.63<br>0.09<br>(0.37)<br>0.15                   | 35.84<br>0.87<br>0.48<br>0.10<br>0.63<br>0.07<br>(0.43)<br>0.11                   | 30.57<br>0.59<br>0.44<br>0.10<br>0.63<br>0.08<br>(0.19)<br>0.12                   | 29.57<br>0.62<br>0.47<br>0.11<br>0.63<br>0.09<br>(0.34)<br>0.16                   | 28.35<br>0.50<br>0.59<br>0.13<br>0.62<br>0.10<br>(0.36)<br>0.14                   | 30.60<br>0.75<br>0.55<br>0.20<br>0.61<br>0.10<br>(0.40)<br>0.20                   | 52.63<br>0.81<br>0.71<br>0.15<br>0.60<br>0.08<br>(0.68)<br>0.09                   |
| LBMP NTAC Reserve Regulation NYISO Cost of Operations FERC Fee Recovery Uplift Uplift: Local Reliability Share Uplift: Statewide Share                                 | 40.07<br>0.66<br>0.70<br>0.14<br>0.65<br>0.09<br>(0.73)<br>0.10<br>(0.83)         | 30.95<br>1.11<br>0.67<br>0.12<br>0.65<br>0.10<br>(0.54)<br>0.13<br>(0.67)         | 34.97<br>0.86<br>0.74<br>0.13<br>0.65<br>0.10<br>(0.46)<br>0.21<br>(0.67)         | 31.06<br>1.05<br>0.70<br>0.17<br>0.65<br>0.12<br>0.12<br>0.20<br>(0.08)         | 31.74<br>0.79<br>0.61<br>0.16<br>0.62<br>0.10<br>0.10<br>0.24<br>(0.13)         | 31.76<br>0.62<br>0.55<br>0.13<br>0.63<br>0.09<br>(0.37)<br>0.15<br>(0.52)         | 35.84<br>0.87<br>0.48<br>0.10<br>0.63<br>0.07<br>(0.43)<br>0.11<br>(0.54)         | 30.57<br>0.59<br>0.44<br>0.10<br>0.63<br>0.08<br>(0.19)<br>0.12<br>(0.31)         | 29.57<br>0.62<br>0.47<br>0.11<br>0.63<br>0.09<br>(0.34)<br>0.16<br>(0.50)         | 28.35<br>0.50<br>0.59<br>0.13<br>0.62<br>0.10<br>(0.36)<br>0.14<br>(0.50)         | 30.60<br>0.75<br>0.55<br>0.20<br>0.61<br>0.10<br>(0.40)<br>0.20<br>(0.60)         | 52.63<br>0.81<br>0.71<br>0.15<br>0.60<br>0.08<br>(0.68)<br>0.09<br>(0.78)         |
| LBMP NTAC Reserve Regulation NYISO Cost of Operations FERC Fee Recovery Uplift Uplift: Local Reliability Share Uplift: Statewide Share Voltage Support and Black Start | 40.07<br>0.66<br>0.70<br>0.14<br>0.65<br>0.09<br>(0.73)<br>0.10<br>(0.83)<br>0.37 | 30.95<br>1.11<br>0.67<br>0.12<br>0.65<br>0.10<br>(0.54)<br>0.13<br>(0.67)<br>0.37 | 34.97<br>0.86<br>0.74<br>0.13<br>0.65<br>0.10<br>(0.46)<br>0.21<br>(0.67)<br>0.38 | 31.06<br>1.05<br>0.70<br>0.17<br>0.65<br>0.12<br>0.12<br>0.20<br>(0.08)<br>0.38 | 31.74<br>0.79<br>0.61<br>0.16<br>0.62<br>0.10<br>0.10<br>0.24<br>(0.13)<br>0.38 | 31.76<br>0.62<br>0.55<br>0.13<br>0.63<br>0.09<br>(0.37)<br>0.15<br>(0.52)<br>0.38 | 35.84<br>0.87<br>0.48<br>0.10<br>0.63<br>0.07<br>(0.43)<br>0.11<br>(0.54)<br>0.38 | 30.57<br>0.59<br>0.44<br>0.10<br>0.63<br>0.08<br>(0.19)<br>0.12<br>(0.31)<br>0.38 | 29.57<br>0.62<br>0.47<br>0.11<br>0.63<br>0.09<br>(0.34)<br>0.16<br>(0.50)<br>0.38 | 28.35<br>0.50<br>0.59<br>0.13<br>0.62<br>0.10<br>(0.36)<br>0.14<br>(0.50)<br>0.38 | 30.60<br>0.75<br>0.55<br>0.20<br>0.61<br>0.10<br>(0.40)<br>0.20<br>(0.60)<br>0.37 | 52.63<br>0.81<br>0.71<br>0.15<br>0.60<br>0.08<br>(0.68)<br>0.09<br>(0.78)<br>0.37 |