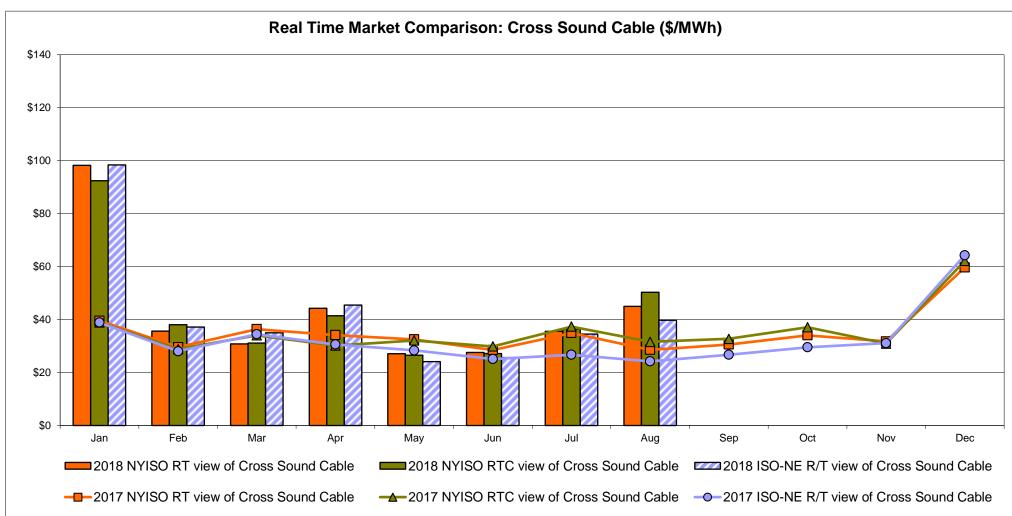

33.08<br>11.77         | <b>ENGLAND Zone N</b> 35.63 13.91  37.95 | SOUND<br>CABLE<br>Controllable<br>Line<br>41.66<br>21.81                   | NORWALK<br>Controllable<br>Line<br>38.56<br>14.97                                 | 22.89<br>Controllable<br>Line<br>41.03<br>22.89 | 25.50<br>11.97                         | 26.71<br>14.41<br>34.99                | 26.59<br>9.06                         |

<sup>\*</sup> Straight LBMP averages

















## **External Comparison ISO-New England**





## **External Comparison PJM**





## **External Comparison Ontario IESO**





Notes: Exchange factor used for August 2018 was 0.766753565404079 to US

HOEP: Hourly Ontario Energy Price Pre-Dispatch: Projected Energy Price

## **External Controllable Line: Cross Sound Cable (New England)**





#### Note:

ISO-NE Forecast is an advisory posting @ 18:00 day before.

The DAM and R/T prices at the Shorham 13899 interface are used for ISO-NE.

The DAM and R/T prices at the CSC interface are used for NYISO.

## **External Controllable Line: Northport - Norwalk (New England)**





#### Note:

ISO-NE Forecast is an advisory posting @ 18:00 day before.

The DAM and R/T prices at the Northport 138 interface are used for ISO-NE.

The DAM and R/T prices at the 1385 interface are used for NYISO.

## **External Controllable Line: Neptune (PJM)**





## **External Comparison Hydro-Quebec**





Note:

Hydro-Quebec Prices are unavailable.

## **External Controllable Line: Linden VFT (PJM)**





## **External Controllable Line: Hudson (PJM)**





## **NYISO Real Time Price Correction Stati